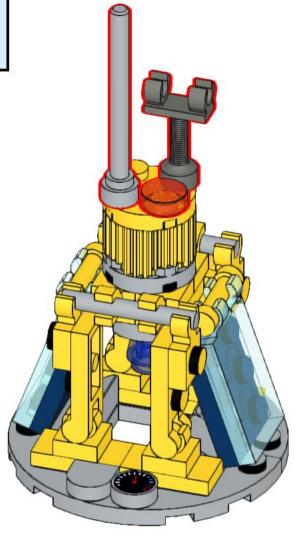

# 21 s

1x 3941 Black

1x 18651 Black

1x 60474 Black

2x 3023 Dark Bluish Gray

1x 48457 Dark Bluish Gray

2x 3710 Dark Bluish Gray

1x 98138pb175 Light Bluish Gray