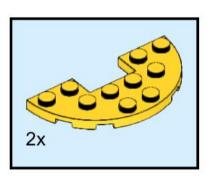

## OCEAN DISCOYERY

6+

C2306

Research Buoy
UNH Marine School

72 pcs



University of New Hampshire

School of Marine Science and Ocean Engineering





























# 1x

































# 15 September 15











## 18 2x









# 21 s





























1x 3941 Black



1x 18651 Black



1x 60474 Black



2x 3023 Dark Bluish Gray



1x 48457 Dark Bluish Gray



2x 3710 Dark Bluish Gray



1x 98138pb175 Light Bluish Gray



1x 24246 Light Bluish Gray



1x 54200 Light Bluish Gray



1x 54200pb106 4x Light Bluish Gray<sup>4032</sup> Light Bluish Gray



2x 3023 Light Bluish Gray Light Bluish Gray



1x 85984 Light Bluish Gray<sup>2x</sup> 3710 Light Bluish Gray



6x 2432 Light Bluish Gray3957b



1x 86208 Light Bluish Gray



2x 18646 Light Bluish Gray



4x 65617 Dark Red



1x 33291 Bright Light Orange



4x 15712 Yellow



4x 4085d Yellow



4x 6019 Yellow



4x 3794b Yellow



2x 48336 Yellow



1x 4032 Yellow



4x 60478 Yellow



1x 9