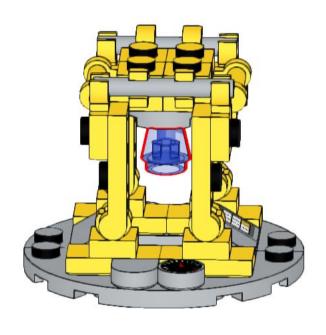

# 21 s

1x 3941 Black

1x 18651 Black

1x 60474 Black

2x 3023 Dark Bluish Gray

1x 48457 Dark Bluish Gray

2x 3710 Dark Bluish Gray

1x 98138pb175 Light Bluish Gray