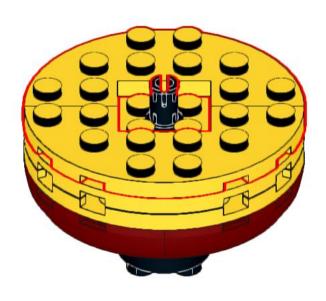

# 21 s

1x 3941 Black

1x 18651 Black

1x 60474 Black

2x 3023 Dark Bluish Gray

1x 48457 Dark Bluish Gray

2x 3710 Dark Bluish Gray

1x 98138pb175 Light Bluish Gray