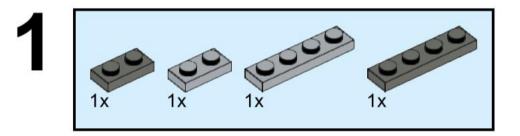

## OCEAN DISCOYERY

6+

C2306

Research Buoy
UNH Marine School

72 pcs



University of New Hampshire

School of Marine Science and Ocean Engineering





























# 1x

































# 15 September 15











## 18 2x









# 21 s





























1x 3941 Black



1x 18651 Black



1x 60474 Black



2x 3023 Dark Bluish Gray



1x 48457 Dark Bluish Gray



2x 3710 Dark Bluish Gray



1x 98138pb175 Light Bluish Gray



1x 24246 Light Bluish Gray



1x 54200 Light Bluish Gray



1x 54200pb106 4x Light Bluish Gray<sup>4032</sup> Light Bluish Gray



2x 3023 Light Bluish Gray Light Bluish Gray



1x 85984 Light Bluish Gray<sup>2x</sup> 3710 Light Bluish Gray



6x 2432 Light Bluish Gray3957b



1x 86208 Light Bluish Gray



2x 18646 Light Bluish Gray



4x 65617 Dark Red



1x 33291 Bright Light Orange



4x 15712 Yellow



4x 4085d Yellow



4x 6019 Yellow



4x 3794b Yellow



2x 48336 Yel