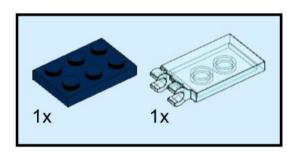

# 21 s

1x 3941 Black

1x 18651 Black

1x 60474 Black

2x 3023 Dark Bluish Gray

1x 48457 Dark Bluish Gray

2x 3710 Dark Bluish Gray

1x 98138pb175 Light Bluish Gray