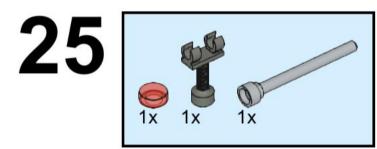

# 21 s

1x 3941 Black

1x 18651 Black

1x 60474 Black

2x 3023 Dark Bluish Gray

1x 48457 Dark Bluish Gray

2x 3710 Dark Bluish Gray

1x 98138pb175 Light Bluish Gray