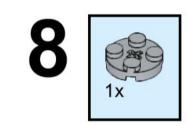

## OCEAN DISCOYERY

6+

C2306

Research Buoy
UNH Marine School

72 pcs



University of New Hampshire

School of Marine Science and Ocean Engineering





























# 1x

































# 15 September 15











## 18 2x









# 21 s





























1x 3941 Black



1x 18651 Black



1x 60474 Black



2x 3023 Dark Bluish Gray



1x 48457 Dark Bluish Gray



2x 3710 Dark Bluish Gray



1x 98138pb175 Light Bluish Gray



1x 24246 Light Bluish Gray



1x 54200 Light Bluish Gray



1x 54200pb106 4x Light Bluish Gray<sup>4032</sup> Light Bluish Gray



2x 3023 Light Bluish Gray Light Bluish Gray



1x 85984 Light Bluish Gray<sup>2x</sup> 3710 Light Bluish Gray



6x 2432 Light Bluish Gray3957b



1x 86208 Light Bluish Gray



2x 18646 Light Bluish Gray



4x 65617 Dark Red



1x 33291 Bright Light Orange



4x 15712 Yellow



4x 4085d Yellow



4x 6019 Yellow



4x 3794b Yellow



2x 48336 Yellow



1x 4032 Yellow



4x 60478 Ye