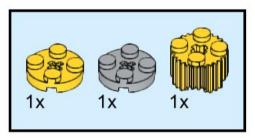

## OCEAN DISCOYERY

6+

C2306

Research Buoy
UNH Marine School

72 pcs



University of New Hampshire

School of Marine Science and Ocean Engineering





























# 1x

































# 15 September 15











## 18 2x









# 21 s





























1x 3941 Black



1x 18651 Black



1x 60474 Black



2x 3023 Dark Bluish Gray



1x 48457 Dark Bluish Gray



2x 3710 Dark Bluish Gray



1x 98138pb175 Light Bluish Gray



1x 24246 Light Bluish Gray



1x 54200 Light Bluish Gray



1x 54200pb106 4x Light Bluish Gray<sup>4032</sup> Light Bluish Gray



2x 3023 Light Bluish Gray Light Bluish Gray



1x 85984 Light Bluish Gray<sup>2x</sup> 3710 Light Bluish Gray



6x 2432 Light Bluish Gray3957b



1x 86208 Light Bluish Gray



2x 18646 Light Bluish Gray



4x 65617 Dark Red



1x 33291 Bright Light Orange



4x 15712 Yellow



4x 4085d Yellow



4x 6019 Yellow



4x 3794b Yellow



2x 48336 Yellow



1x 4032 Yellow



4x 60478 Yellow



1x 92947 Yellow





2x 18646 Yellow



2x 11213 Yellow



2x 3021 Dark Blue



1x 9813