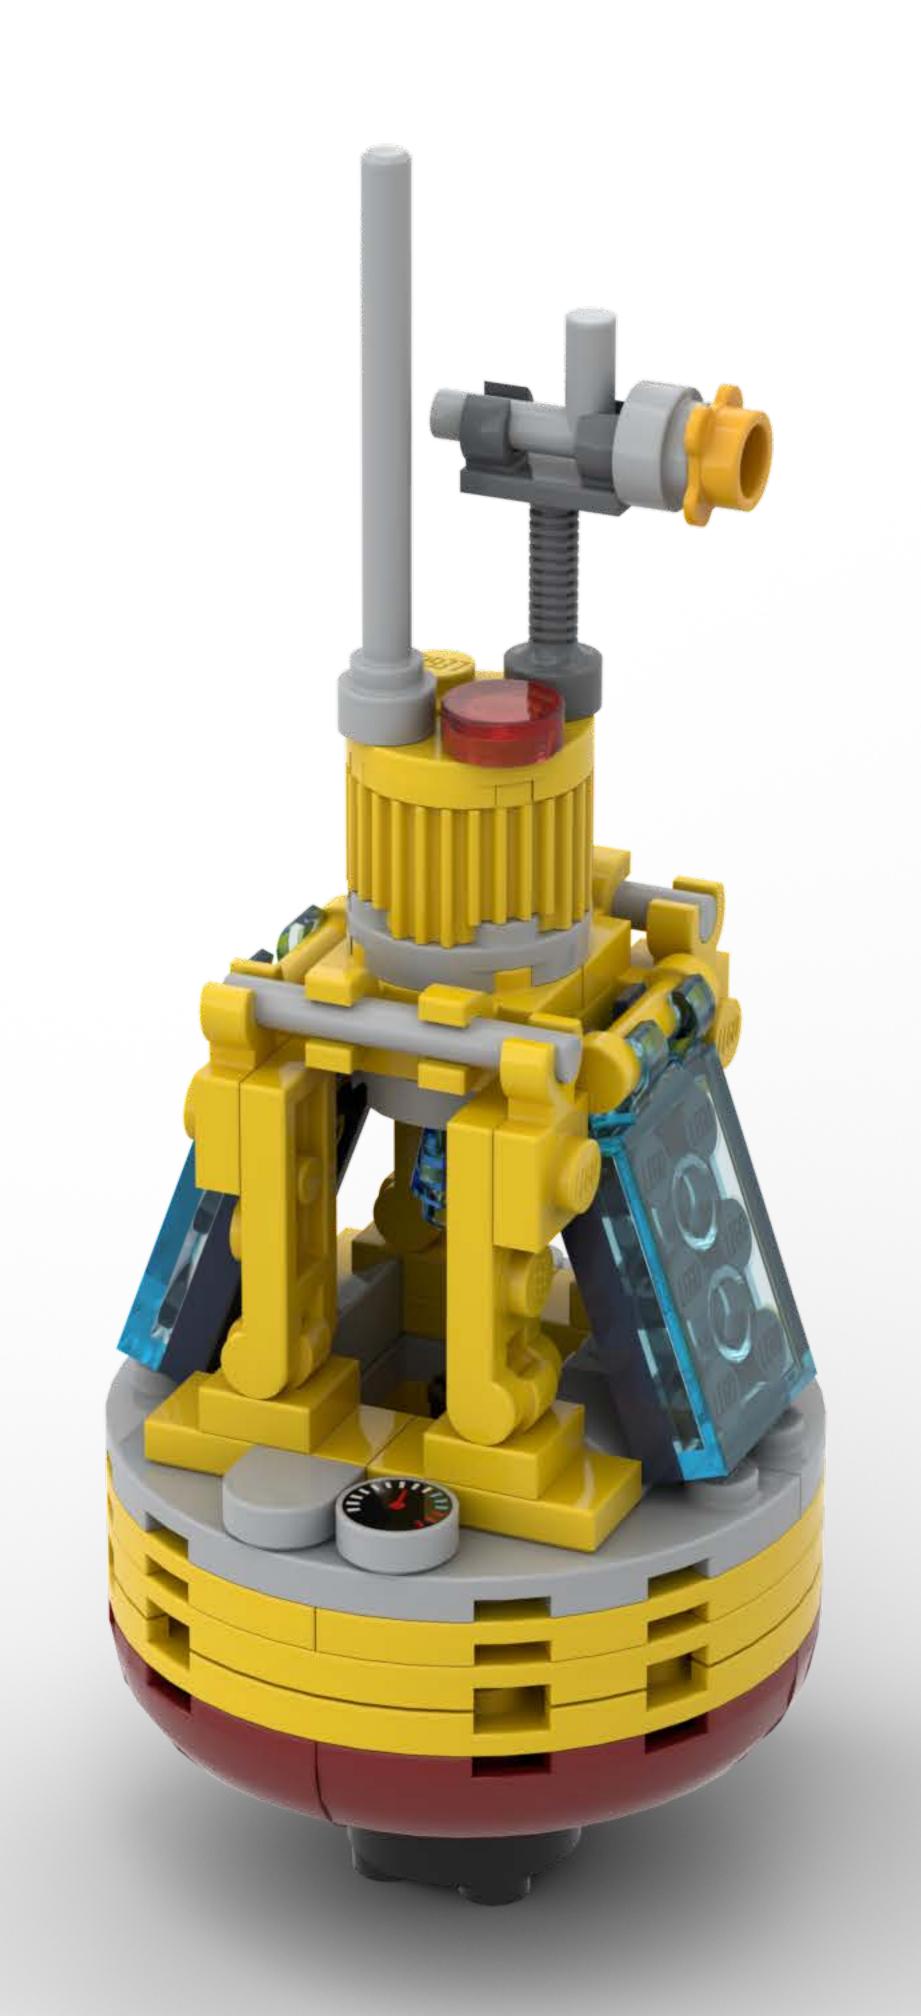

## OCEAN DISCOYERY

6+

C2306

Research Buoy
UNH Marine School

72 pcs

University of New Hampshire

School of Marine Science and Ocean Engineering