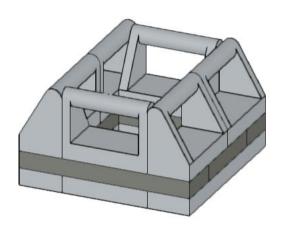

## OCEAN DISCOYERY

6+

C2306

Research Buoy
UNH Marine School

72 pcs



University of New Hampshire

School of Marine Science and Ocean Engineering





























# 1x

































# 15 September 15











## 18 2x









# 21 s





























1x 3941 Black



1x 18651 Black



1x 60474 Black



2x 3023 Dark Bluish Gray



1x 48457 Dark Bluish Gray



2x 3710 Dark Bluish Gray



1x 98138pb175 Light Bluish Gray



1x 24246 Light Bluish Gray



1x 54200 Light Bluish Gray



1x 54200pb106 4x Light Bluish Gray<sup>4032</sup> Light Bluish Gray



2x 3023 Light Bluish Gray Light Bluish Gray



1x 85984 Light Bluish Gray<sup>2x</sup> 3710 Light Bluish Gray



6x 2432 Light Bluish Gray3957b



1x 86208 Light Bluish Gray



2x 18646 Light Bluish Gray



4x 65617 Dark Red



1x 33291 Bright Light Orange



4x 15712 Yellow



4x 4085d Yellow



4x 6019 Yellow



4x 3794b Yellow



2x 48336 Yellow



1x 4032