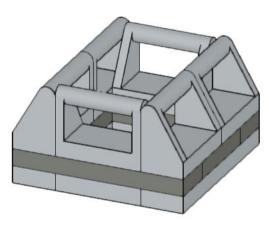

## OCEAN DISCOYERY

6+

C2306

Research Buoy
UNH Marine School

72 pcs



University of New Hampshire

School of Marine Science and Ocean Engineering





























# 1x

































# 15 September 15











## 18 2x









# 21 s





























1x 3941 Black



1x 18651 Black



1x 60474 Black



2x 3023 Dark Bluish Gray



1x 48457 Dark Bluish Gray



2x 3710 Dark Bluish Gray



1x 98138pb175 Light Bluish Gray



1x 24246 Light Bluish Gray



1x 54200 Light Bluish Gray



1x 54200pb106 4x Light Bluish Gray<sup>4032</sup> Light Bluish Gray



2x 3023 Light Bluish Gray Light Bluish Gray



1x 85984 Light Bluish Gray<sup>2x</sup> 3710 Light Bluish Gray



6x 2432 Light Bluish Gray3957b



1x 86208 Light Bluish Gray



2x 18646 Light Bluish Gray



4x 65617 Dark Red



1x 33291 Bright Light Orange



4x 15712 Yellow



4x 4085d Yellow



4x 6019 Yellow



4x 3794b Yellow



2x 48336 Yellow



1x 4032 Yellow



4x 60478 Yellow



1x 92947 Y