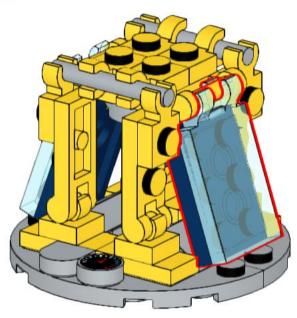

## OCEAN DISCOYERY

6+

C2306

Research Buoy
UNH Marine School

72 pcs



University of New Hampshire

School of Marine Science and Ocean Engineering





























# 1x

































# 15 September 15











## 18 2x









# 21 s





























1x 3941 Black



1x 18651 Black



1x 60474 Black



2x 3023 Dark Bluish Gray



1x 48457 Dark Bluish Gray



2x 3710 Dark Bluish Gray



1x 98138pb175 Light Bluish Gray



1x 24246 Light Bluish Gray



1x 54200 Light Bluish Gray



1x 54200pb106 4x Light Bluish Gray<sup>4032</sup> Light Bluish Gray



2x 3023 Light Bluish Gray Light Bluish Gray



1x 85984 Light Bluish Gray<sup>2x</sup> 3710 Light Bluish Gray



6x 2432 Light Bluish Gray3957b



1x 86208 Light Bluish Gray



2x 18646 Light Bluish Gray



4x 65617 Dark Red



1x 33291 Bright Light Orange



4x 15712 Yellow



4x 4085d Yellow



4x 6019 Yellow



4x 3794b Yellow



2x 48336 Yellow



1x 4032 Yellow



4x 60478 Yellow



1x 92947 Yellow





2x 18646 Yellow



2x 11213 Yellow



2x 3021 Dark Blue



1x 98