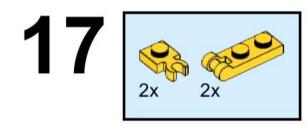

## OCEAN DISCOYERY

6+

C2306

Research Buoy
UNH Marine School

72 pcs



University of New Hampshire

School of Marine Science and Ocean Engineering





























# 1x

































# 15 September 15











## 18 2x









# 21 s





























1x 3941 Black



1x 18651 Black



1x 60474 Black



2x 3023 Dark Bluish Gray



1x 48457 Dark Bluish Gray



2x 3710 Dark Bluish Gray



1x 98138pb175 Light Bluish Gray



1x 24246 Light Bluish Gray



1x 54200 Light Bluish Gray



1x 54200pb106 4x Light Bluish Gray<sup>4032</sup> Light Bluish Gray



2x 3023 Light Bluish Gray Light Bluish Gray



1x 85984 Light Bluish Gray<sup>2x</sup> 3710 Light Bluish Gray



6x 2432 Light Bluish Gray3957b



1x 86208 Light Bluish Gray



2x 18646 Light Bluish Gray



4x 65617 Dark Red



1x 33291 Bright Light Orange



4x 15712 Yellow



4x 4085d Yellow



4x 6019 Yellow



4x 3794b Yellow



2x 48336 Yellow



1x 4032 Yellow



4x 60478 Yellow



1x 92947 Yellow





2x 18646 Yellow



2x 1121