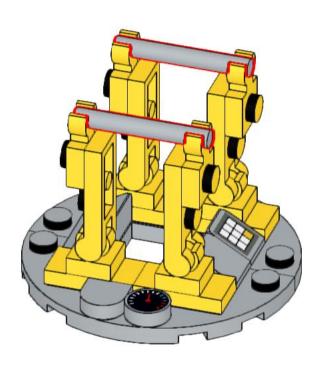

## OCEAN DISCOYERY

6+

C2306

Research Buoy
UNH Marine School

72 pcs



University of New Hampshire

School of Marine Science and Ocean Engineering





























# 1x

































# 15 September 15











## 18 2x









# 21 s





























1x 3941 Black



1x 18651 Black



1x 60474 Black



2x 3023 Dark Bluish Gray



1x 48457 Dark Bluish Gray



2x 3710 Dark Bluish Gray



1x 98138pb175 Light Bluish Gray



1x 24246 Light Bluish Gray



1x 54200 Light Bluish Gray



1x 54200pb106 4x Light Bluish Gray<sup>4032</sup> Light Bluish Gray



2x 3023 Light Bluish Gray Light Bluish Gray



1x 85984 Light Bluish Gray<sup>2x</sup> 3710 Light Bluish Gray



6x 2432 Light Bluish Gray3957b



1x 86208 Light Bluish Gray



2x 18646 Light Bluish Gray



4x 65617 Dark Red



1x 33291 Bright Light Orange



4x 15712 Yellow



4x 4085d Yellow



4x 6019 Yellow



4x 3794b Yellow



2x 48336 Yellow



1x 4032 Yellow



4x 60478 Yellow



1x 92947 Yellow





2x 18646 Yellow



2x 11213 Yellow



2x