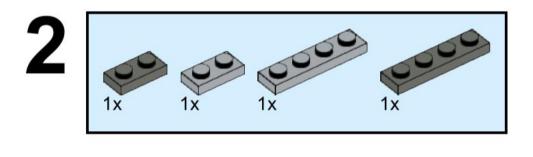

## OCEAN DISCOYERY

6+

C2306

Research Buoy
UNH Marine School

72 pcs



University of New Hampshire

School of Marine Science and Ocean Engineering





























# 1x

































# 15 September 15











## 18 2x









# 21 s





























1x 3941 Black



1x 18651 Black



1x 60474 Black



2x 3023 Dark Bluish Gray



1x 48457 Dark Bluish Gray



2x 3710 Dark Bluish Gray



1x 98138pb175 Light Bluish Gray



1x 24246 Light Bluish Gray



1x 54200 Light Bluish Gray



1x 54200pb106 4x Light Bluish Gray<sup>4032</sup> Light Bluish Gray



2x 3023 Light Bluish Gray Light Bluish Gray



1x 85984 Light Bluish Gray<sup>2x</sup> 3710 Light Bluish Gray



6x 2432 Light Bluish Gray3957b



1x 86208 Light Bluish Gray



2x 18646 Light Bluish Gray



4x 65617 Dark Red



1x 33291 Bright Light Orange



4x 15712 Yellow



4x 4085d Yellow



4x 6019 Yellow



4x 3794b Yellow



2x 48336 Yellow