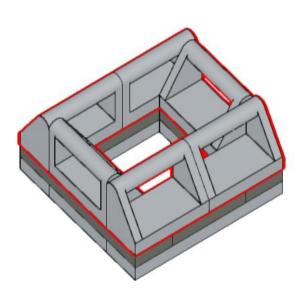

## OCEAN DISCOYERY

6+

C2306

Research Buoy
UNH Marine School

72 pcs



University of New Hampshire

School of Marine Science and Ocean Engineering





























# 1x

































# 15 September 15











## 18 2x









# 21 s





























1x 3941 Black



1x 18651 Black



1x 60474 Black



2x 3023 Dark Bluish Gray



1x 48457 Dark Bluish Gray



2x 3710 Dark Bluish Gray



1x 98138pb175 Light Bluish Gray



1x 24246 Light Bluish Gray



1x 54200 Light Bluish Gray



1x 54200pb106 4x Light Bluish Gray<sup>4032</sup> Light Bluish Gray



2x 3023 Light Bluish Gray Light Bluish Gray



1x 85984 Light Bluish Gray<sup>2x</sup> 3710 Light Bluish Gray



6x 2432 Light Bluish Gray3957b



1x 86208 Light Bluish Gray



2x 18646 Light Bluish Gray



4x 65617 Dark Red



1x 33291 Bright Light Orange



4x 15712 Yellow



4x 4085d Yellow



4x 6019 Yellow



4x 3794b Yellow



2x 48336 Yellow



1x 40