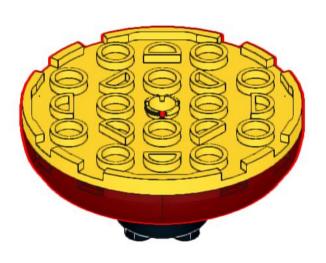

6x 2432 Light Bluish Gray3957b

1x 86208 Light Bluish Gray

2x 18646 Light Bluish Gray

4x 65617 Dark Red

1x 33291 Bright Light Orange

4x 15712 Yellow

4x 4085d Yellow

4x 6019 Yellow

4x 3794b Yellow

2x 48336 Yellow

1x 4032 Yellow

4x 60478 Yellow

1x 92947 Yellow

2x 18646 Yellow

2x 11213 Yellow

2x 3021 Dark Blue