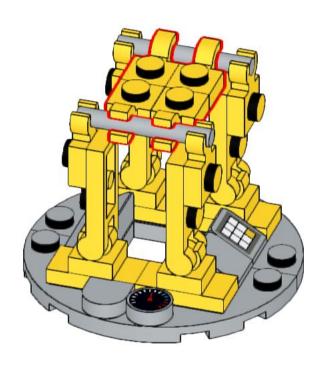

## OCEAN DISCOYERY

6+

C2306

Research Buoy
UNH Marine School

72 pcs



University of New Hampshire

School of Marine Science and Ocean Engineering





























# 1x

































# 15 September 15











## 18 2x









# 21 s





























1x 3941 Black



1x 18651 Black



1x 60474 Black



2x 3023 Dark Bluish Gray



1x 48457 Dark Bluish Gray



2x 3710 Dark Bluish Gray



1x 98138pb175 Light Bluish Gray



1x 24246 Light Bluish Gray



1x 54200 Light Bluish Gray



1x 54200pb106 4x Light Bluish Gray<sup>4032</sup> Light Bluish Gray



2x 3023 Light Bluish Gray Light Bluish Gray



1x 85984 Light Bluish Gray<sup>2x</sup> 3710 Light Bluish Gray



6x 2432 Light Bluish Gray3957b



1x 86208 Light Bluish Gray



2x 18646 Light Bluish Gray



4x 65617 Dark Red



1x 33291 Bright Light Orange



4x 15712 Yellow



4x 4085d Yellow



4x 6019 Yellow



4x 3794b Yellow



2x 48336 Yellow



1x 4032 Yellow



4x 60478 Yellow



1x 92947 Yellow





2x 18646 Yellow



2x 11213 Yellow



2x 3