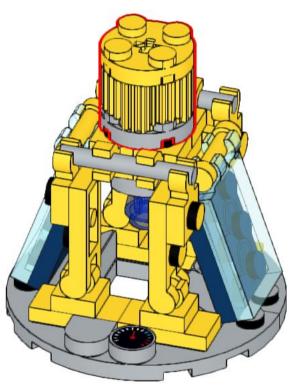

## OCEAN DISCOYERY

6+

C2306

Research Buoy
UNH Marine School

72 pcs

University of New Hampshire

School of Marine Science and Ocean Engineering