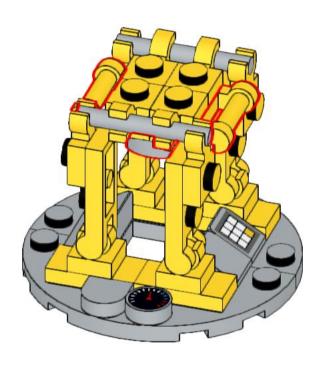

# 21 s

1x 3941 Black

1x 18651 Black

1x 60474 Black

2x 3023 Dark Bluish Gray

1x 48457 Dark Bluish Gray

2x 3710 Dark Bluish Gray

1x 98138pb175 Light Bluish Gray