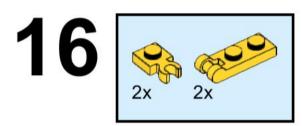

## OCEAN DISCOYERY

6+

C2306

Research Buoy
UNH Marine School

72 pcs



University of New Hampshire

School of Marine Science and Ocean Engineering





























# 1x

































# 15 September 15











## 18 2x









# 21 s





























1x 3941 Black



1x 18651 Black



1x 60474 Black



2x 3023 Dark Bluish Gray



1x 48457 Dark Bluish Gray



2x 3710 Dark Bluish Gray



1x 98138pb175 Light Bluish Gray



1x 24246 Light Bluish Gray



1x 54200 Light Bluish Gray



1x 54200pb106 4x Light Bluish Gray<sup>4032</sup> Light Bluish Gray



2x 3023 Light Bluish Gray Light Bluish Gray



1x 85984 Light Bluish Gray<sup>2x</sup> 3710 Light Bluish Gray



6x 2432 Light Bluish Gray3957b



1x 86208 Light Bluish Gray



2x 18646 Light Bluish Gray



4x 65617 Dark Red



1x 33291 Bright Light Orange



4x 15712 Yellow



4x 4085d Yellow



4x 6019 Yellow



4x 3794b Yellow



2x 48336 Yellow



1x 4032 Yellow



4x 60478 Yellow



1x 92947 Yellow





2x 18646 Yellow



2x