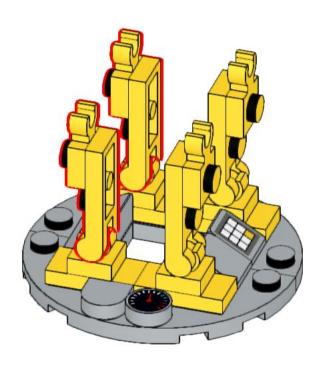

## OCEAN DISCOYERY

6+

C2306

Research Buoy
UNH Marine School

72 pcs



University of New Hampshire

School of Marine Science and Ocean Engineering





























# 1x

































# 15 September 15











## 18 2x









# 21 s





























1x 3941 Black



1x 18651 Black



1x 60474 Black



2x 3023 Dark Bluish Gray



1x 48457 Dark Bluish Gray



2x 3710 Dark Bluish Gray



1x 98138pb175 Light Bluish Gray



1x 24246 Light Bluish Gray



1x 54200 Light Bluish Gray



1x 54200pb106 4x Light Bluish Gray<sup>4032</sup> Light Bluish Gray



2x 3023 Light Bluish Gray Light Bluish Gray



1x 85984 Light Bluish Gray<sup>2x</sup> 3710 Light Bluish Gray



6x 2432 Light Bluish Gray3957b



1x 86208 Light Bluish Gray



2x 18646 Light Bluish Gray



4x 65617 Dark Red



1x 33291 Bright Light Orange



4x 15712 Yellow



4x 4085d Yellow



4x 6019 Yellow



4x 3794b Yellow



2x 48336 Yellow



1x 4032 Yellow



4x 60478 Yellow



1x 92947 Yellow





2x 18646 Yellow



2x 11213