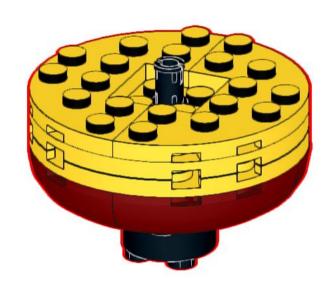

# 21 s

1x 3941 Black

1x 18651 Black

1x 60474 Black

2x 3023 Dark Bluish Gray

1x 48457 Dark Bluish Gray

2x 3710 Dark Bluish Gray

1x 98138pb175 Light Bluish Gray