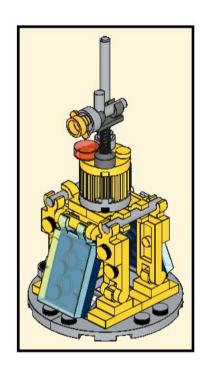

## OCEAN DISCOYERY

6+

C2306

Research Buoy
UNH Marine School

72 pcs

University of New Hampshire

School of Marine Science and Ocean Engineering