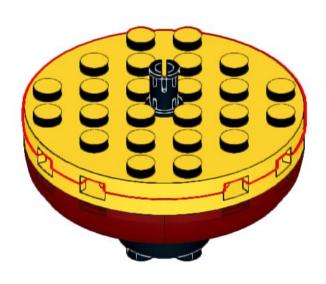

6x 2432 Light Bluish Gray3957b

1x 86208 Light Bluish Gray

2x 18646 Light Bluish Gray

4x 65617 Dark Red

1x 33291 Bright Light Orange

4x 15712 Yellow

4x 4085d Yellow

4x 6019 Yellow

4x 3794b Yellow

2x 48336 Yellow

1x 4032 Yellow

4x 60478 Yellow

1x 92947 Yellow

2x 18646 Yellow

2x 11213 Yellow

2x 3021 Dark Blue