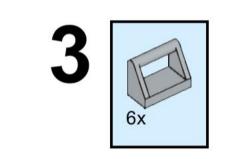

## OCEAN DISCOYERY

6+

C2306

Research Buoy
UNH Marine School

72 pcs



University of New Hampshire

School of Marine Science and Ocean Engineering





























# 1x

































# 15 September 15











## 18 2x









# 21 s





























1x 3941 Black



1x 18651 Black



1x 60474 Black



2x 3023 Dark Bluish Gray



1x 48457 Dark Bluish Gray



2x 3710 Dark Bluish Gray



1x 98138pb175 Light Bluish Gray



1x 24246 Light Bluish Gray



1x 54200 Light Bluish Gray



1x 54200pb106 4x Light Bluish Gray<sup>4032</sup> Light Bluish Gray



2x 3023 Light Bluish Gray Light Bluish Gray



1x 85984 Light Bluish Gray<sup>2x</sup> 3710 Light Bluish Gray



6x 2432 Light Bluish Gray3957b



1x 86208 Light Bluish Gray



2x 18646 Light Bluish Gray



4x 65617 Dark Red



1x 33291 Bright Light Orange



4x 15712 Yellow



4x 4085d Yellow



4x 6019 Yellow



4x 3794b Yellow



2x 48336 Yellow



1x