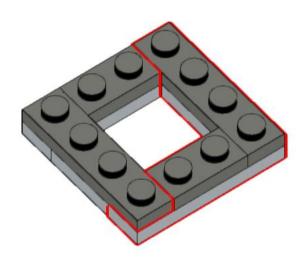

## OCEAN DISCOYERY

6+

C2306

Research Buoy
UNH Marine School

72 pcs



University of New Hampshire

School of Marine Science and Ocean Engineering





























# 1x

































# 15 September 15











## 18 2x









# 21 s





























1x 3941 Black



1x 18651 Black



1x 60474 Black



2x 3023 Dark Bluish Gray



1x 48457 Dark Bluish Gray



2x 3710 Dark Bluish Gray



1x 98138pb175 Light Bluish Gray



1x 24246 Light Bluish Gray



1x 54200 Light Bluish Gray



1x 54200pb106 4x Light Bluish Gray<sup>4032</sup> Light Bluish Gray



2x 3023 Light Bluish Gray Light Bluish Gray



1x 85984 Light Bluish Gray<sup>2x</sup> 3710 Light Bluish Gray



6x 2432 Light Bluish Gray3957b



1x 86208 Light Bluish Gray



2x 18646 Light Bluish Gray



4x 65617 Dark Red



1x 33291 Bright Light Orange



4x 15712 Yellow



4x 4085d Yellow



4x 6019 Yellow



4x 3794b Yellow



2x 48336 Yellow



1