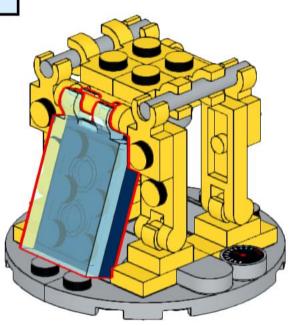

## OCEAN DISCOYERY

6+

C2306

Research Buoy
UNH Marine School

72 pcs



University of New Hampshire

School of Marine Science and Ocean Engineering





























# 1x

































# 15 September 15











## 18 2x









# 21 s





























1x 3941 Black



1x 18651 Black



1x 60474 Black



2x 3023 Dark Bluish Gray



1x 48457 Dark Bluish Gray



2x 3710 Dark Bluish Gray



1x 98138pb175 Light Bluish Gray



1x 24246 Light Bluish Gray



1x 54200 Light Bluish Gray



1x 54200pb106 4x Light Bluish Gray<sup>4032</sup> Light Bluish Gray



2x 3023 Light Bluish Gray Light Bluish Gray



1x 85984 Light Bluish Gray<sup>2x</sup> 3710 Light Bluish Gray



6x 2432 Light Bluish Gray3957b



1x 86208 Light Bluish Gray



2x 18646 Light Bluish Gray



4x 65617 Dark Red



1x 33291 Bright Light Orange



4x 15712 Yellow



4x 4085d Yellow



4x 6019 Yellow



4x 3794b Yellow



2x 48336 Yellow



1x 4032 Yellow



4x 60478 Yellow



1x 92947 Yellow





2x 18646 Yellow



2x 11213 Yellow



2x 3021 Dark Blue



1