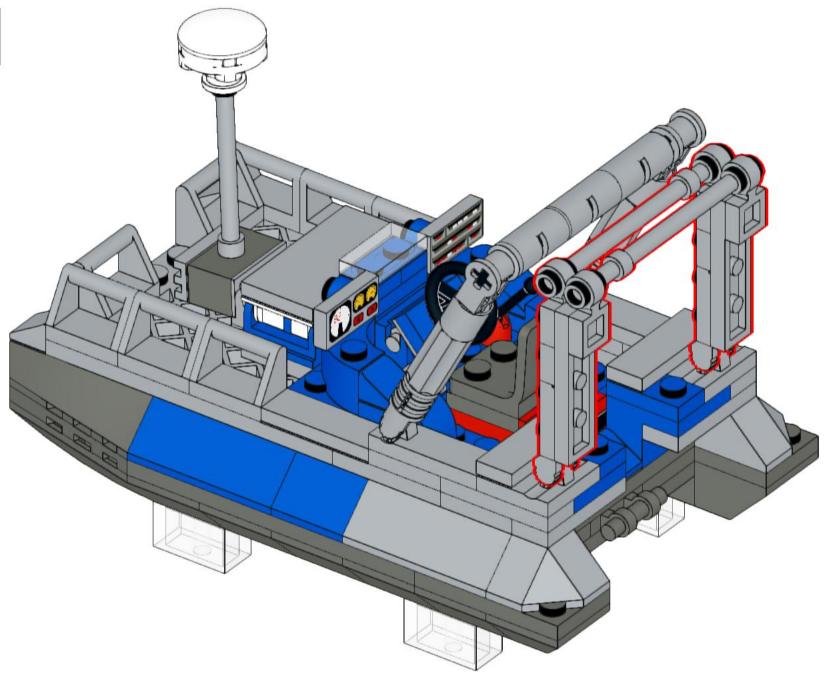

**15** 2x

# 34 2x

1x

3070bp07

Light Bluish Gray

**Light Bluish Gray** 

**Light Bluish Gray** 

1x 4073 White

2x 85861 White

White

63965

**Light Bluish Gray** 

2x 2654 White

2x 4032 White

1x 4592 Red

1x 2412b Red

UNH CCOM/JHC is responsible for the contents of this booklet.