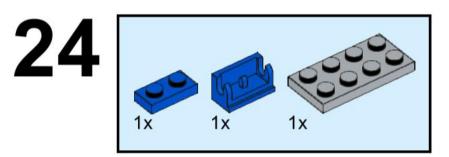

**15** 2x





























































# 34 2x



























































1x

3070bp07

Light Bluish Gray



**Light Bluish Gray** 



**Light Bluish Gray** 







1x 4073 White



2x 85861 White



White

63965

**Light Bluish Gray** 





2x 2654 White



2x 4032 White



1x 4592 Red



1x 2412b Red





UNH CCOM/JHC is responsible for the contents of this booklet.

Model(s) and booklet designed by Will Fessenden, 2023. Edited by Colleen Mitchell.



Visit our website: <a href="https://ccom.unh.edu">https://ccom.unh.edu</a>

Check out the rest of our models here: <a href="https://ccom.unh.edu/lego-model-instructions">https://ccom.unh.edu/lego-model-instructions</a>
And visit the UNH School of Marine Science and Ocean Engineering website: <a href="https