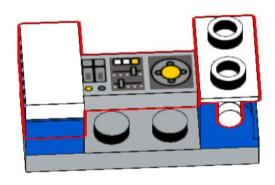

**15** 2x





























































# 34 2x



























































1x

3070bp07

Light Bluish Gray



**Light Bluish Gray** 



**Light Bluish Gray** 







1x 4073 White



2x 85861 White



White

63965

**Light Bluish Gray** 





2x 2654 White



2x 4032 White



1x 4592 Red



1x 2412b Red





UNH CCOM/JHC is responsible for the contents of this booklet.

Model(s) and booklet designed by Will Fessenden, 2023. Edited by Colleen Mitchell.



Visit our website: <a href="https://ccom.unh.edu">https://ccom.unh.edu</a>

Check out the rest of our models here: <a href="https://ccom.unh.edu/lego-model-instructions">https://ccom.unh.edu/lego-model-instructions</a>
And visit the UNH School of Marine Science and Ocean Engineering website: <a href="https://marin