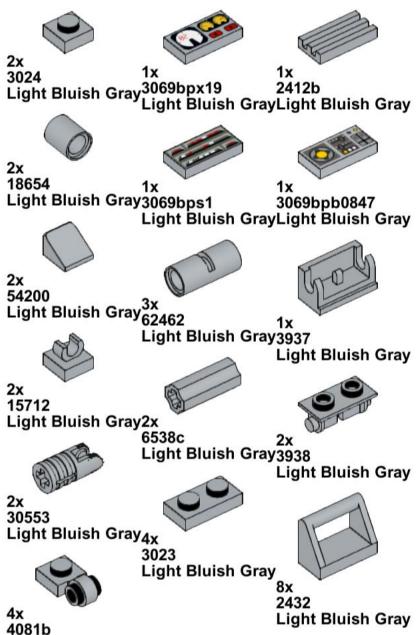

**15** 2x

# 34 2x

1x

3070bp07

Light Bluish Gray

**Light Bluish Gray** 

**Light Bluish Gray** 

1x 4073 White

2x 85861 White

White

63965

**Light Bluish Gray** 

2x 2654 White

2x 4032 White

1x 4592 Red

1x 2412b Red

UNH CCOM/JHC is responsible for the contents of this booklet.