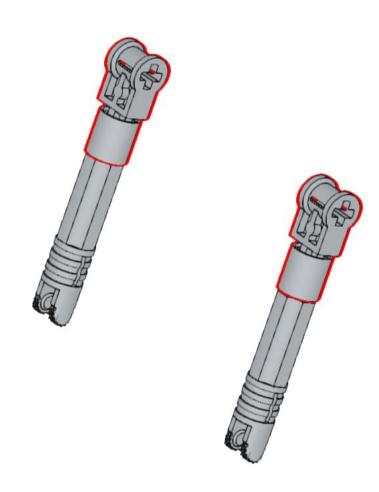

**15** 2x





























































# 34 2x



























































1x

3070bp07

Light Bluish Gray



**Light Bluish Gray** 



**Light Bluish Gray** 







1x 4073 White



2x 85861 White



White

63965

**Light Bluish Gray** 





2x 2654 White



2x 4032 White



1x 4592 Red



1x 2412b Red





UNH CCOM/JHC is responsible for the contents of this booklet.

Model(s) and booklet designed by Will Fessenden, 2023. Edited by Colleen Mitchell.



Visit our website: <a href="https://ccom.unh.edu">https://ccom.unh.edu</a>

Check out the rest of our models here: <a href="https://ccom.unh.edu/lego-model-instructions">https://ccom.unh.edu/lego-model-instructions</a>
And visit the UNH School of Marine Science and Ocean Engineering website: <a href="https://marine.unh.edu/">https://marine.unh.edu/</a>