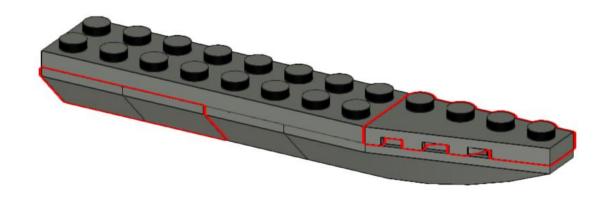

**15** 2x





























































# 34 2x



























































1x

3070bp07

Light Bluish Gray



**Light Bluish Gray** 



**Light Bluish Gray** 







1x 4073 White



2x 85861 White



White

63965

**Light Bluish Gray** 





2x 2654 White



2x 4032 White



1x 4592 Red



1x 2412b Red





UNH CCOM/JHC is responsible for the contents of this booklet.

Model(s) and booklet designed by Will Fessenden, 2023. Edited by Colleen Mitchell.



Visit our website: <a href="https://ccom.unh.edu">https://ccom.unh.edu</a>

Check out the rest of our models here: <a href="https://ccom.unh.edu/lego-model-instructions">https://ccom.unh.edu/lego-model-instructions</a>
And visit the UNH School of Marine Scie