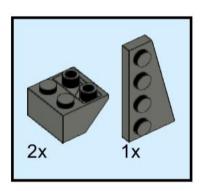

**15** 2x





























































# 34 2x



























































1x

3070bp07

Light Bluish Gray



**Light Bluish Gray** 



**Light Bluish Gray** 







1x 4073 White



2x 85861 White



White

63965

**Light Bluish Gray** 





2x 2654 White



2x 4032 White



1x 4592 Red



1x 2412b Red





UNH CCOM/JHC is responsible for the contents of this booklet.

Model(s) and booklet designed by Will Fessenden, 2023. Edited by Colleen Mitchell.



Visit our website: <a href="https://ccom.unh.edu">https://ccom.unh.edu</a>

Check out the rest of our models here: <a href="https://ccom.unh.edu/lego-model-instructions">https://ccom.unh.edu/lego-model-instructions</a>
And visit the UNH School of Marine Sc