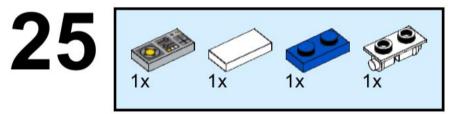

**15** 2x





























































# 34 2x



























































1x

3070bp07

Light Bluish Gray



**Light Bluish Gray** 



**Light Bluish Gray** 







1x 4073 White



2x 85861 White



White

63965

**Light Bluish Gray** 





2x 2654 White



2x 4032 White



1x 4592 Red



1x 2412b Red





UNH CCOM/JHC is responsible for the contents of this booklet.

Model(s) and booklet designed by Will Fessenden, 2023. Edited by Colleen Mitchell.



Visit our website: <a href="https://ccom.unh.edu">https://ccom.unh.edu</a>

Check out the rest of our models here: <a href="https://ccom.unh.edu/lego-model-instructions">https://ccom.unh.edu/lego-model-instructions</a>
And visit the UNH School of Marine Science and Ocean Engineering website: <a href="https://mar