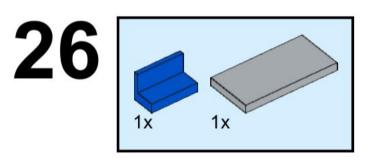

**15** 2x





























































# 34 2x



























































1x

3070bp07

Light Bluish Gray



**Light Bluish Gray** 



**Light Bluish Gray** 







1x 4073 White



2x 85861 White



White

63965

**Light Bluish Gray** 





2x 2654 White



2x 4032 White



1x 4592 Red



1x 2412b Red





UNH CCOM/JHC is responsible for the contents of this booklet.

Model(s) and booklet designed by Will Fessenden, 2023. Edited by Colleen Mitchell.



Visit our website: <a href="https://ccom.unh.edu">https://ccom.unh.edu</a>

Check out the rest of our models here: <a href="https://ccom.unh.edu/lego-model-instructions">https://ccom.unh.edu/lego-model-instructions</a>
And visit the UNH School of Marine Science and Ocean Engineering website: <a href="https://marine.