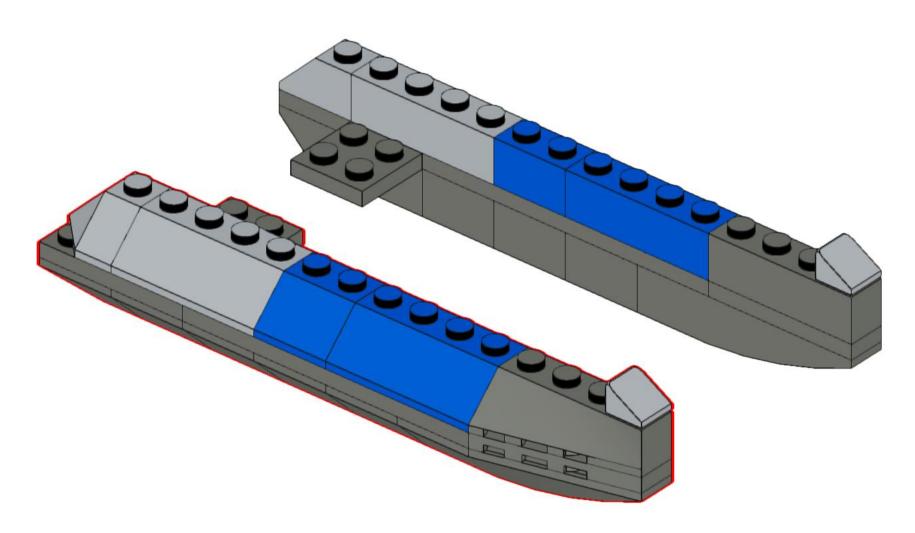

**15** 2x





























































# 34 2x



























































1x

3070bp07

Light Bluish Gray



**Light Bluish Gray** 



**Light Bluish Gray** 







1x 4073 White



2x 85861 White



White

63965

**Light Bluish Gray** 





2x 2654 White



2x 4032 White



1x 4592 Red



1x 2412b Red





UNH CCOM/JHC is responsible for the contents of this booklet.

Model(s) and booklet designed by Will Fessenden, 2023. Edited by Colleen Mitchell.



Visit our website: <a href="https://ccom.unh.edu">https://ccom.unh.edu</a>

Check out the rest of our models here: <a href="https://ccom.unh.edu/lego-model-instructions">https://ccom.unh.edu/lego-model-instructions</a>
And visit the UNH School of Marine Science and Oc