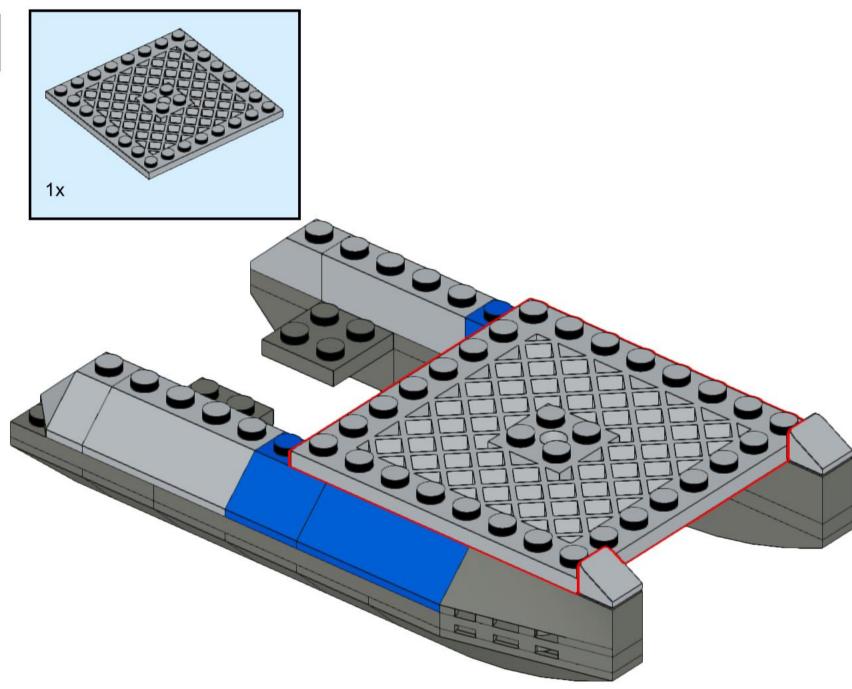

**15** 2x





























































# 34 2x



























































1x

3070bp07

Light Bluish Gray



**Light Bluish Gray** 



**Light Bluish Gray** 







1x 4073 White



2x 85861 White



White

63965

**Light Bluish Gray** 





2x 2654 White



2x 4032 White



1x 4592 Red



1x 2412b Red





UNH CCOM/JHC is responsible for the contents of this booklet.

Model(s) and booklet designed by Will Fessenden, 2023. Edited by Colleen Mitchell.



Visit our website: <a href="https://ccom.unh.edu">https://ccom.unh.edu</a>

Check out the rest of our models here: <a href="https://ccom.unh.edu/lego-model-instructions">https://ccom.unh.edu/lego-model-instructions</a>
And visit the UNH School of Marine Science and Ocea