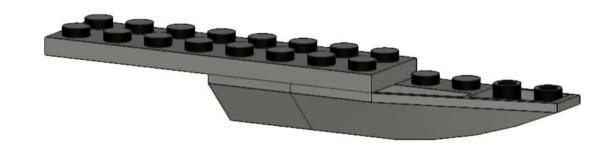

**15** 2x





























































# 34 2x



























































1x

3070bp07

Light Bluish Gray



**Light Bluish Gray** 



**Light Bluish Gray** 







1x 4073 White



2x 85861 White



White

63965

**Light Bluish Gray** 





2x 2654 White



2x 4032 White



1x 4592 Red



1x 2412b Red





UNH CCOM/JHC is responsible for the contents of this booklet.

Model(s) and booklet designed by Will Fessenden, 2023. Edited by Colleen Mitchell.



Visit our website: <a href="https://ccom.unh.edu">https://ccom.unh.edu</a>

Check out the rest of our models here: <a href="https://ccom.unh.edu/lego-model-instructions">https://ccom.unh.edu/lego-model-instructions</a>
And visit the UNH School of Marine