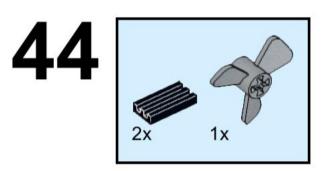

**15** 2x





























































# 34 2x



























































1x

3070bp07

Light Bluish Gray



**Light Bluish Gray** 



**Light Bluish Gray** 







1x 4073 White



2x 85861 White



White

63965

**Light Bluish Gray** 





2x 2654 White



2x 4032 White



1x 4592 Red



1x 2412b Red





UNH CCOM/JHC is responsible for the contents of this booklet.

Model(s) and booklet designed by Will Fessenden, 2023. Edited by Colleen Mitchell.



Visit our website: <a href="https://ccom.unh.edu">https://ccom.unh.edu</a>

Check out the rest of our models here: <a href="https://ccom.unh.edu/lego-model-instructions">https://ccom.unh.edu/lego-model-instructions</a>
And visit the UNH School of Marine Science and Ocean Engineering website: <a href="https://marine.unh.edu/">https://marine.unh.edu/</a>