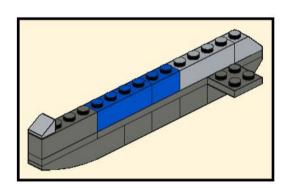

**15** 2x





























































# 34 2x



























































1x

3070bp07

Light Bluish Gray



**Light Bluish Gray** 



**Light Bluish Gray** 







1x 4073 White



2x 85861 White



White

63965

**Light Bluish Gray** 





2x 2654 White



2x 4032 White



1x 4592 Red



1x 2412b Red





UNH CCOM/JHC is responsible for the contents of this booklet.

Model(s) and booklet designed by Will Fessenden, 2023. Edited by Colleen Mitchell.



Visit our website: <a href="https://ccom.unh.edu">https://ccom.unh.edu</a>

Check out the rest of our models here: <a href="https://ccom.unh.edu/lego-model-instructions">https://ccom.unh.edu/lego-model-instructions</a>
And visit the UNH School of Marin