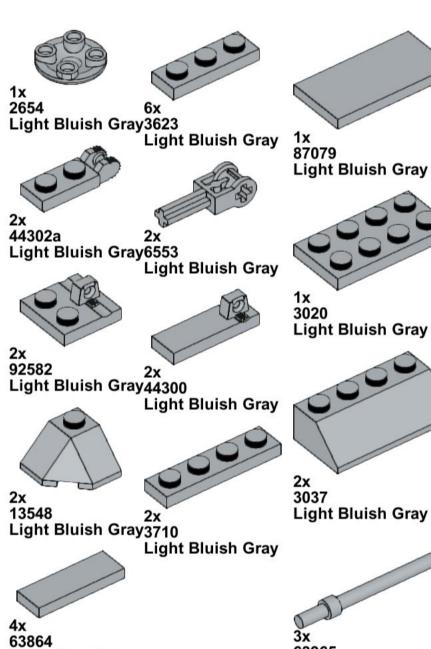

**15** 2x

# 34 2x

1x

3070bp07

Light Bluish Gray

**Light Bluish Gray** 

**Light Bluish Gray** 

1x 4073 White

2x 85861 White

White

63965

**Light Bluish Gray** 

2x 2654 White

2x 4032 White

1x 4592 Red

1x 2412b Red

UNH CCOM/JHC is responsible for the contents of this booklet.