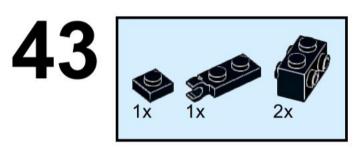

**15** 2x





























































# 34 2x



























































1x

3070bp07

Light Bluish Gray



**Light Bluish Gray** 



**Light Bluish Gray** 







1x 4073 White



2x 85861 White



White

63965

**Light Bluish Gray** 





2x 2654 White



2x 4032 White



1x 4592 Red



1x 2412b Red





UNH CCOM/JHC is responsible for the contents of this booklet.

Model(s) and booklet designed by Will Fessenden, 2023. Edited by Colleen Mitchell.



Visit our website: <a href="https://ccom.unh.edu">https://ccom.unh.edu</a>

Check out the rest of our models here: <a href="https://ccom.unh.edu/lego-model-instructions">https://ccom.unh.edu/lego-model-instructions</a>
And visit the UNH School of Marine Science and Ocean Engineering website: <a href="https://marine.unh.edu/">https://marine.unh.edu/</a>