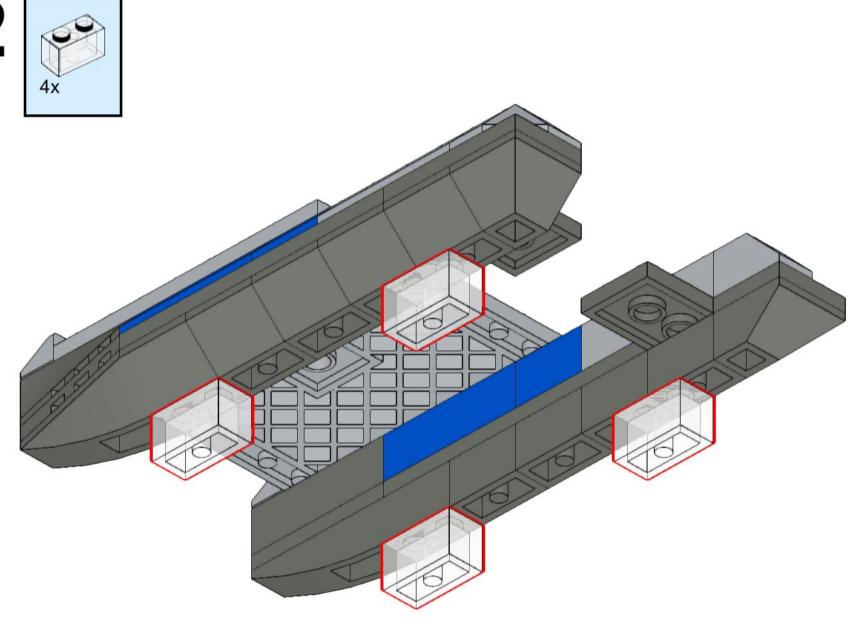

**15** 2x





























































# 34 2x



























































1x

3070bp07

Light Bluish Gray



**Light Bluish Gray** 



**Light Bluish Gray** 







1x 4073 White



2x 85861 White



White

63965

**Light Bluish Gray** 





2x 2654 White



2x 4032 White



1x 4592 Red



1x 2412b Red





UNH CCOM/JHC is responsible for the contents of this booklet.

Model(s) and booklet designed by Will Fessenden, 2023. Edited by Colleen Mitchell.



Visit our website: <a href="https://ccom.unh.edu">https://ccom.unh.edu</a>

Check out the rest of our models here: <a href="https://ccom.unh.edu/lego-model-instructions">https://ccom.unh.edu/lego-model-instructions</a>
And visit the UNH School of Marine Science and Ocean