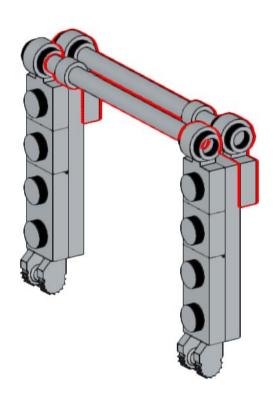

**15** 2x





























































# 34 2x



























































1x

3070bp07

Light Bluish Gray



**Light Bluish Gray** 



**Light Bluish Gray** 







1x 4073 White



2x 85861 White



White

63965

**Light Bluish Gray** 





2x 2654 White



2x 4032 White



1x 4592 Red



1x 2412b Red





UNH CCOM/JHC is responsible for the contents of this booklet.

Model(s) and booklet designed by Will Fessenden, 2023. Edited by Colleen Mitchell.



Visit our website: <a href="https://ccom.unh.edu">https://ccom.unh.edu</a>

Check out the rest of our models here: <a href="https://ccom.unh.edu/lego-model-instructions">https://ccom.unh.edu/lego-model-instructions</a>
And visit the UNH School of Marine Science and Ocean Engineering website: <a href="https://marine.unh.edu/">https://marine.unh.edu/</a>