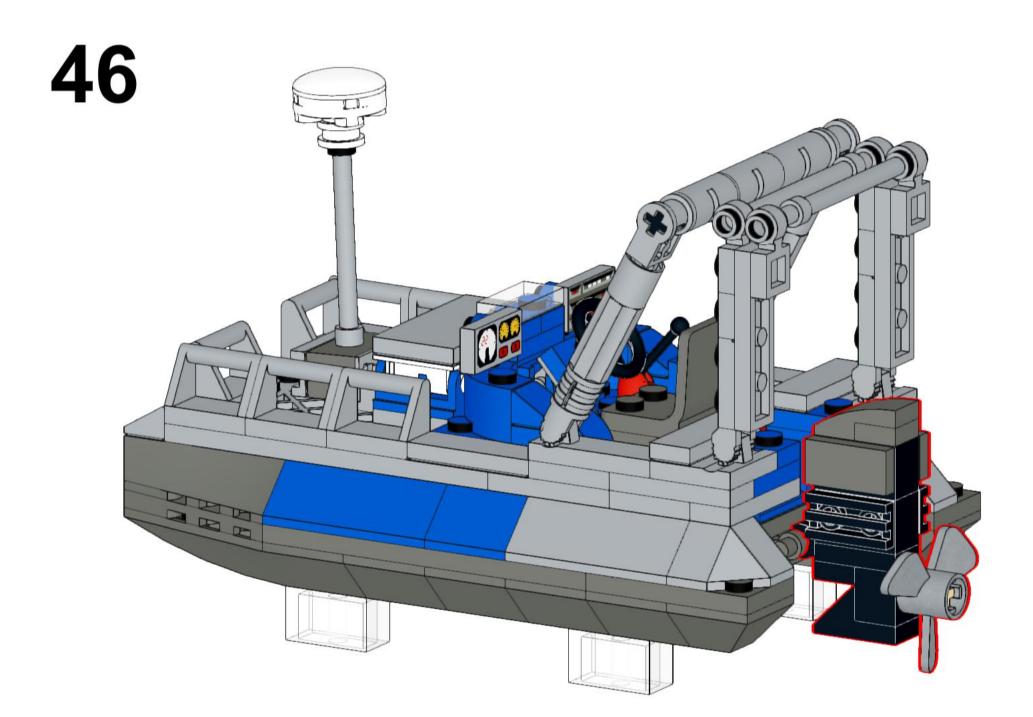

**15** 2x





























































# 34 2x



























































1x

3070bp07

Light Bluish Gray



**Light Bluish Gray** 



**Light Bluish Gray** 







1x 4073 White



2x 85861 White



White

63965

**Light Bluish Gray** 





2x 2654 White



2x 4032 White



1x 4592 Red



1x 2412b Red





UNH CCOM/JHC is responsible for the contents of this booklet.

Model(s) and booklet designed by Will Fessenden, 2023. Edited by Colleen Mitchell.



Visit our website: <a href="https://ccom.unh.edu">https://ccom.unh.edu</a>

Check out the rest of our models here: <a href="https://ccom.unh.edu/lego-model-instructions">https://ccom.unh.edu/lego-model-instructions</a>
And visit the UNH School of Marine Science and Ocean Engineering website: <a href="https://marine.unh.edu/">https://marine.unh.edu/</a>