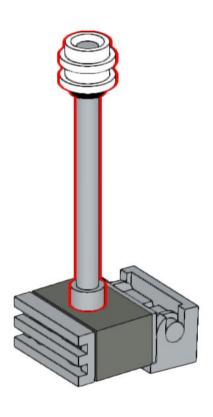

# 34 2x

1x

3070bp07

Light Bluish Gray

**Light Bluish Gray** 

**Light Bluish Gray** 

1x 4073 White

2x 85861 White