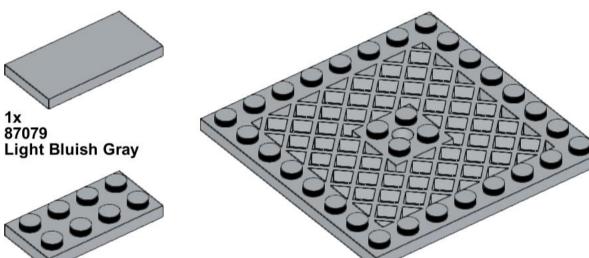

**15** 2x

# 34 2x

1x

3070bp07

Light Bluish Gray

**Light Bluish Gray** 

**Light Bluish Gray** 

1x 4073 White

2x 85861 White

White

63965

**Light Bluish Gray** 

2x 2654 White

2x 4032 White

1x 4592 Red

1x 2412b Red

UNH CCOM/JHC is responsible for the contents of this booklet.