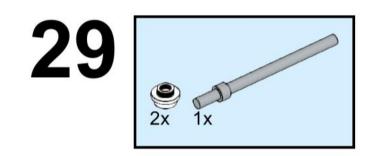

# 34 2x

1x

3070bp07

Light Bluish Gray

**Light Bluish Gray** 

**Light Bluish Gray** 

1x 4073 White

2x 85861 White