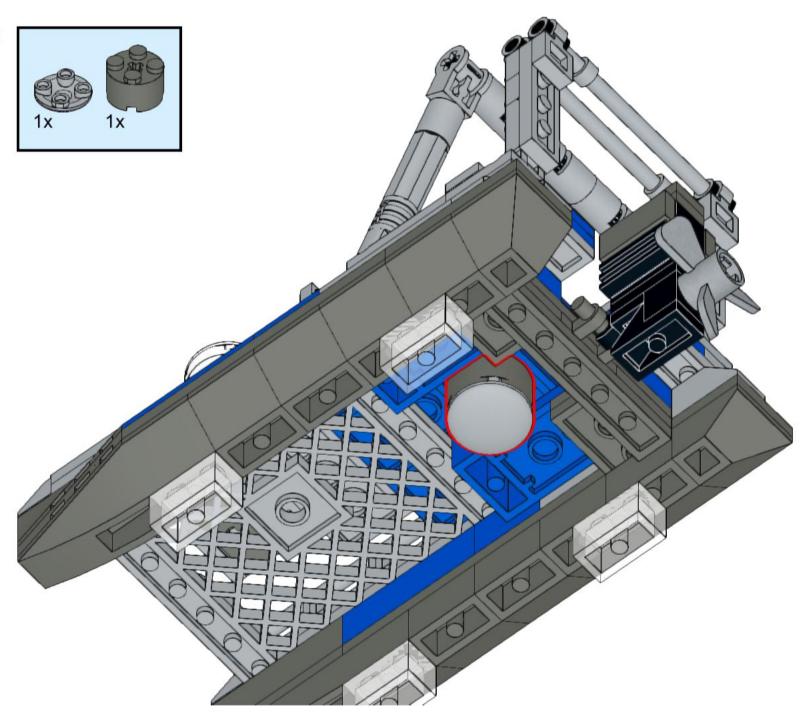

**15** 2x





























































# 34 2x



























































1x

3070bp07

Light Bluish Gray



**Light Bluish Gray** 



**Light Bluish Gray** 







1x 4073 White



2x 85861 White



White

63965

**Light Bluish Gray** 





2x 2654 White



2x 4032 White



1x 4592 Red



1x 2412b Red





UNH CCOM/JHC is responsible for the contents of this booklet.

Model(s) and booklet designed by Will Fessenden, 2023. Edited by Colleen Mitchell.



Visit our website: <a href="https://ccom.unh.edu">https://ccom.unh.edu</a>

Check out the rest of our models here: <a href="https://ccom.unh.edu/lego-model-instructions">https://ccom.unh.edu/lego-model-instructions</a>
And visit the UNH School of Marine Science and Ocean Engineering website: <a href="https://marine.unh.edu/">https://marine.unh.edu/</a>