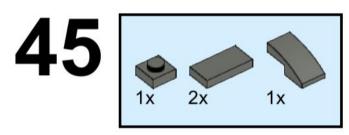

**15** 2x





























































# 34 2x



























































1x

3070bp07

Light Bluish Gray



**Light Bluish Gray** 



**Light Bluish Gray** 







1x 4073 White



2x 85861 White



White

63965

**Light Bluish Gray** 





2x 2654 White



2x 4032 White



1x 4592 Red



1x 2412b Red





UNH CCOM/JHC is responsible for the contents of this booklet.

Model(s) and booklet designed by Will Fessenden, 2023. Edited by Colleen Mitchell.



Visit our website: <a href="https://ccom.unh.edu">https://ccom.unh.edu</a>

Check out the rest of our models here: <a href="https://ccom.unh.edu/lego-model-instructions">https://ccom.unh.edu/lego-model-instructions</a>
And visit the UNH School of Marine Science and Ocean Engineering website: <a href="https://marine.unh.edu/">https://marine.unh.edu/</a>