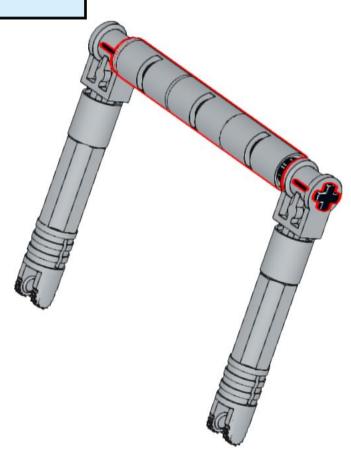

# 34 2x

1x

3070bp07

Light Bluish Gray

**Light Bluish Gray** 

**Light Bluish Gray** 

1x 4073 White

2x 85861 White