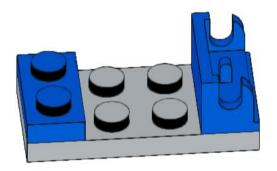

**15** 2x





























































# 34 2x



























































1x

3070bp07

Light Bluish Gray



**Light Bluish Gray** 



**Light Bluish Gray** 







1x 4073 White



2x 85861 White



White

63965

**Light Bluish Gray** 





2x 2654 White



2x 4032 White



1x 4592 Red



1x 2412b Red





UNH CCOM/JHC is responsible for the contents of this booklet.

Model(s) and booklet designed by Will Fessenden, 2023. Edited by Colleen Mitchell.



Visit our website: <a href="https://ccom.unh.edu">https://ccom.unh.edu</a>

Check out the rest of our models here: <a href="https://ccom.unh.edu/lego-model-instructions">https://ccom.unh.edu/lego-model-instructions</a>
And visit the UNH School of Marine Science and Ocean Engineering website: <a href="https://m