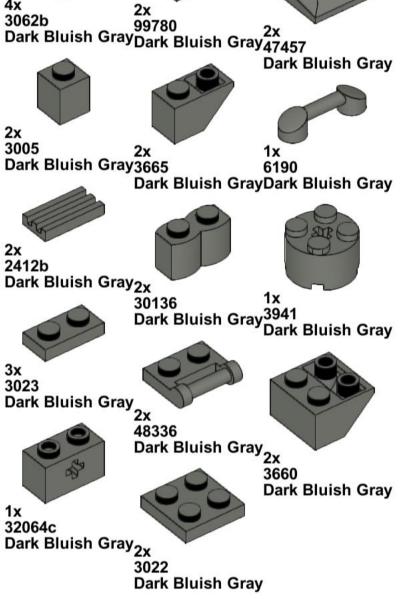

4x 3020 Dark Bluish Gray

1x 3666 Dark Bluish Gray

2x 3460 Dark Bluish Gray

3832 Dark Bluish Gray

1x 3070bpb089 Light Bluish Gray

2x 98138 Light Bluish Gray

2x 3024 4x Light Bluish Gray4599a Light Bluish Gray

1x 2555 Light Bluish Gray3069bpx19 Light Bluish Gray

1x 3062b Light Bluish Gray<sup>2x</sup> Light Bluish Gray

2x 4070 2x Light Bluish Gray2412b Light Bluish Gray

2x 3x 87087 3023 Light Bluish GrayLight Bluish Gray

2x 4073 Trans-Light Blue

2x 4073 Trans-Dark Blue UNH CCOM/JHC is responsible for the contents of this booklet.

Model(s) and booklet designed by Will Fessenden, 2023. Edited by Colleen Mitchell.

Visit our website: https://ccom.unh.edu