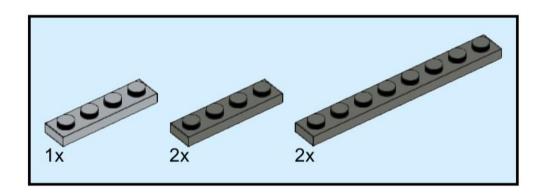

## OCEAN DISCOYERY

6+

C2301

**ROV** *Hercules* Ocean Exploration Trust

165 pcs

**Black** 

1x 3023

**Black** 

4x 3020 Dark Bluish Gray

1x 3666 Dark Bluish Gray

2x 3460 Dark Bluish Gray

3832 Dark Bluish Gray

1x 3070bpb089 Light Bluish Gray

2x 98138 Light Bluish Gray

2x 3024 4x Light Bluish Gray4599a Light Bluish Gray