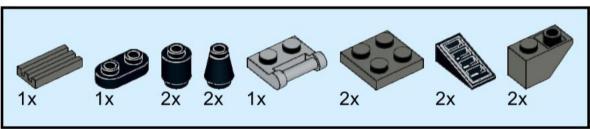

4x 3020 Dark Bluish Gray

1x 3666 Dark Bluish Gray

2x 3460 Dark Bluish Gray

3832 Dark Bluish Gray

1x 3070bpb089 Light Bluish Gray

2x 98138 Light Bluish Gray

2x 3024 4x Light Bluish Gray4599a Light Bluish Gray

1x 2555 Light Bluish Gray3069bpx19 Light Bluish Gray

1x 3062b Light Bluish Gray<sup>2x</sup> Light Bluish Gray

2x 4070 2x Light Bluish Gray2412b Light Bluish Gray

2x 3x 87087 3023 Light Bluish GrayLight Bluish Gray

2x 4073 Trans-Light Blue

2x 4073 Trans-Dark Blue UNH CCOM/JHC is responsible for the contents of this booklet.

Model(s) and booklet designed by Will Fessenden, 2023. Edited by Colleen Mitchell.

Visit our website: https://ccom.unh.edu