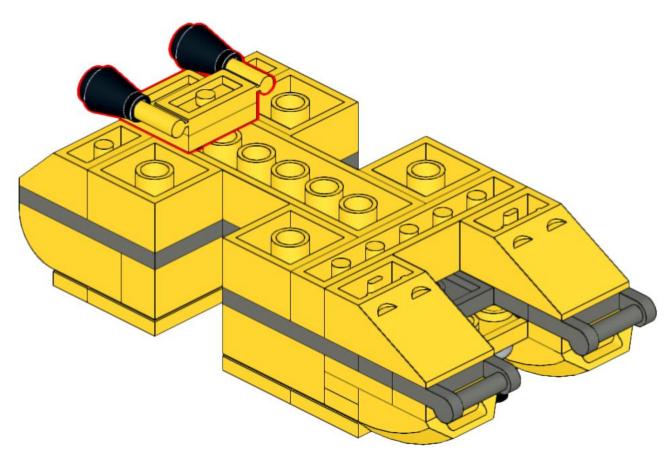

## OCEAN DISCOYERY

6+

C2301

**ROV** *Hercules* Ocean Exploration Trust

165 pcs

**Black** 

1x 3023

**Black** 