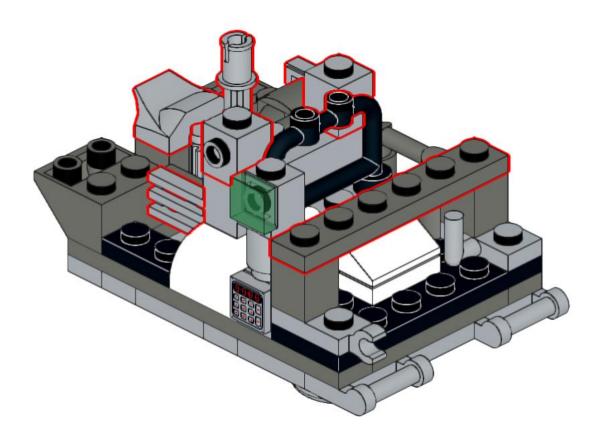

## OCEAN DISCOYERY

6+

C2301

**ROV** *Hercules* Ocean Exploration Trust

165 pcs

**Black** 

1x 3023

**Black** 

4x 3020 Dark Bluish Gray

1x 3666 Dark Bluish Gray

2x 3460 Dark Bluish Gray

3832 Dark Bluish Gray

1x 3070bpb089 Light Bluish Gray

2x 98138 Light Bluish Gray

2x 3024 4x Light Bluish Gray4599a Light Bluish Gray

1x 2555 Light Bluish Gray3069bpx19 Light Bluish Gray

1x 3062b Light Bluish Gray<sup>2x</sup> Light Bluish Gray

2x 4070 2x Light Bluish Gray2412b Light Bluish Gray

2x 3x 87087 3023 Light Bluish GrayLight Bluish Gray

2x 4073 Trans-Light Blue

2x 4073 Trans-Dark Blue UNH CCOM/JHC is responsible for the contents of this booklet.

Model(s) and booklet designed by Will Fessenden, 2023. Edited by Colleen Mitchell.

Visit our website: https://ccom.unh.edu