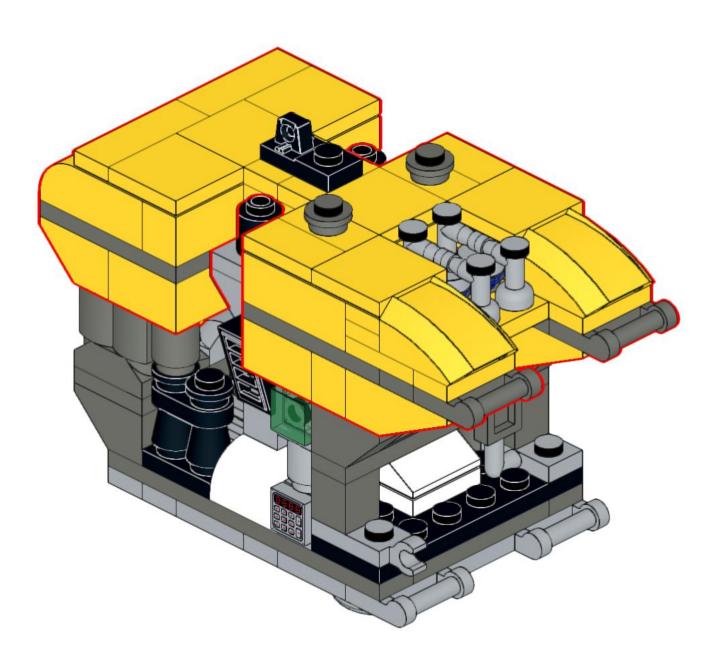

## OCEAN DISCOYERY

6+

C2301

**ROV** *Hercules* Ocean Exploration Trust

165 pcs

**Black** 

1x 3023

**Black** 