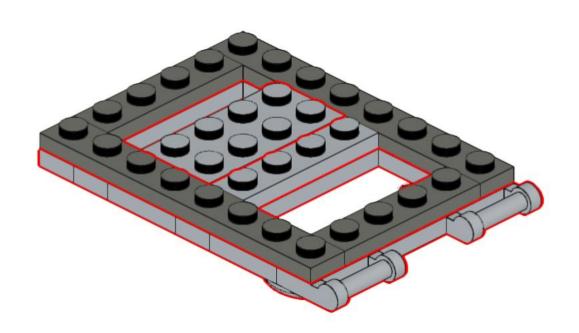

## OCEAN DISCOYERY

6+

C2301

**ROV** *Hercules* Ocean Exploration Trust

165 pcs

**Black** 

1x 3023

**Black** 

4x 3020 Dark Bluish Gray

1x 3666 Dark Bluish Gray

2x 3460 Dark Bluish Gray

3832 Dark Bluish Gray

1x 3070bpb089 Light Bluish Gray

2x 98138 Light Bluish Gray

2x 3024 4x Light Bluish Gray4599a Light Bluish Gray