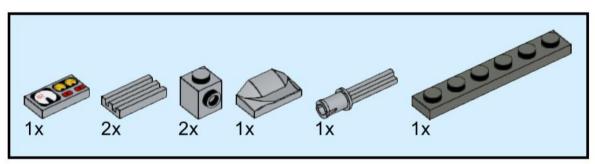

## OCEAN DISCOYERY

6+

C2301

**ROV** *Hercules* Ocean Exploration Trust

165 pcs

**Black** 

1x 3023

**Black** 

4x 3020 Dark Bluish Gray

1x 3666 Dark Bluish Gray

2x 3460 Dark Bluish Gray

3832 Dark Bluish Gray

1x 3070bpb089 Light Bluish Gray

2x 98138 Light Bluish Gray

2x 3024 4x Light Bluish Gray4599a Light Bluish Gray

1x 2555 Light Bluish Gray3069bpx19 Light Bluish Gray

1x 3062b Light Bluish Gray<sup>2x</sup> Light Bluish Gray

2x 4070 2x Light Bluish Gray2412b Light Bluish Gray

2x 3x 87087 3023 Light Bluish GrayLight Bluish Gray