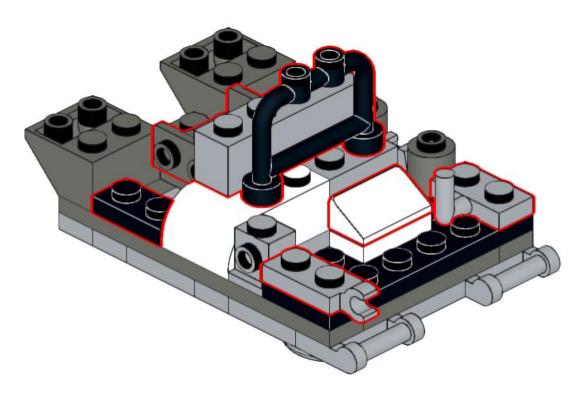

1x 2555 Light Bluish Gray3069bpx19 Light Bluish Gray

1x 3062b Light Bluish Gray<sup>2x</sup> Light Bluish Gray

2x 4070 2x Light Bluish Gray2412b Light Bluish Gray

2x 3x 87087 3023 Light Bluish GrayLight Bluish Gray

2x 4073 Trans-Light Blue

2x 4073 Trans-Dark Blue UNH CCOM/JHC is responsible for the contents of this booklet.

Model(s) and booklet designed by Will Fessenden, 2023. Edited by Colleen Mitchell.

Visit our website: https://ccom.unh.edu