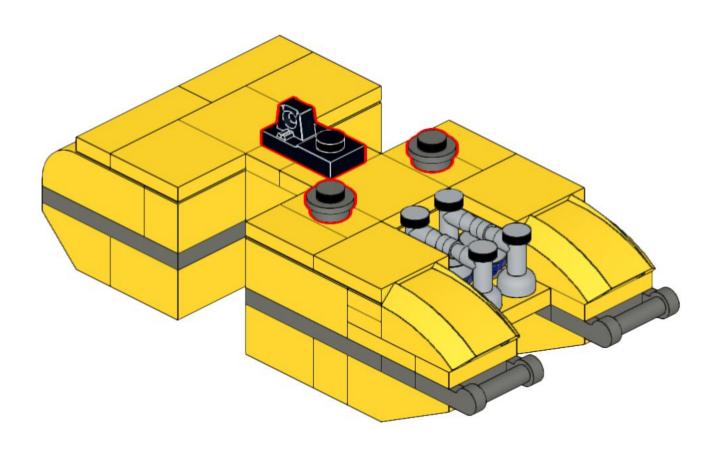

## OCEAN DISCOYERY

6+

C2301

**ROV** *Hercules* Ocean Exploration Trust

165 pcs

**Black** 

1x 3023

**Black** 