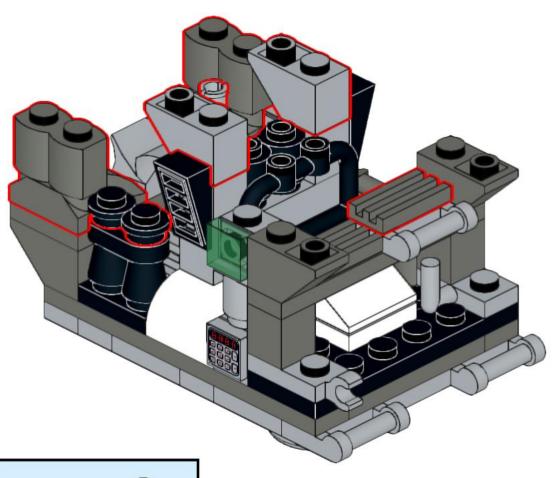

## OCEAN DISCOYERY



6+

C2301

**ROV** *Hercules* Ocean Exploration Trust

165 pcs

























































































**Black** 

1x 3023

**Black** 











4x 3020 Dark Bluish Gray



1x 3666 Dark Bluish Gray



2x 3460 Dark Bluish Gray



3832 Dark Bluish Gray



1x 3070bpb089 Light Bluish Gray



2x 98138 Light Bluish Gray



2x 3024 4x Light Bluish Gray4599a Light Bluish Gray



1x 2555 Light Bluish Gray3069bpx19 Light Bluish Gray



1x 3062b Light Bluish Gray<sup>2x</sup> Light Bluish Gray



2x 4070 2x Light Bluish Gray2412b Light Bluish Gray



2x 3x 87087 3023 Light Bluish GrayLight Bluish Gray











2x 4073 Trans-Light Blue



2x 4073 Trans-Dark Blue UNH CCOM/JHC is responsible for the contents of this booklet.

Model(s) and booklet designed by Will Fessenden, 2023. Edited by Colleen Mitchell.



Visit our website: https://ccom.unh.ed