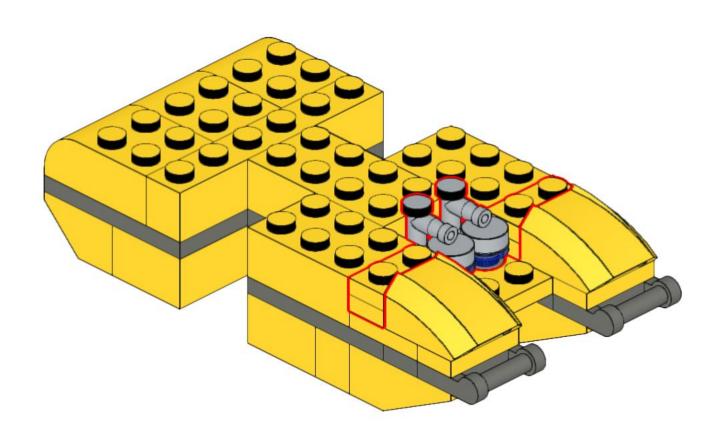

## OCEAN DISCOYERY



6+

C2301

**ROV** *Hercules* Ocean Exploration Trust

165 pcs

























































































**Black** 

1x 3023

**Black** 











4x 3020 Dark Bluish Gray



1x 3666 Dark Bluish Gray



2x 3460 Dark Bluish Gray



3832 Dark Bluish Gray



1x 3070bpb089 Light Bluish Gray



2x 98138 Light Bluish Gray



2x 3024 4x Light Bluish Gray4599a Light Bluish Gray



1x 2555 Light Bluish Gray3069bpx19 Light Bluish Gray



1x 3062b Light Bluish Gray<sup>2x</sup> Light Bluish Gray



2x 4070 2x Light Bluish Gray2412b Light Bluish Gray



2x 3x 87087 3023 Light Bluish GrayLight Bluish Gray











2x 4073 Trans-Light Blue



2x 4073 Trans-Dark Blue UNH CCOM/JHC is responsible for the contents of this booklet.

Model(s) and booklet designed by Will Fessenden, 2023. Edited by Colleen Mitchell.



Visit our website: https://ccom.unh.edu

Check out the rest of our