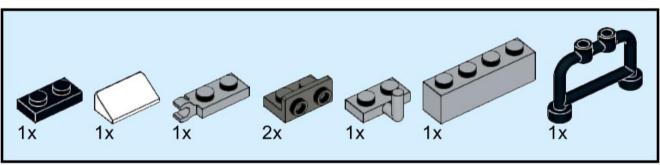

## OCEAN DISCOYERY

6+

C2301

**ROV** *Hercules* Ocean Exploration Trust

165 pcs

**Black** 

1x 3023

**Black** 

4x 3020 Dark Bluish Gray

1x 3666 Dark Bluish Gray

2x 3460 Dark Bluish Gray

3832 Dark Bluish Gray

1x 3070bpb089 Light Bluish Gray

2x 98138 Light Bluish Gray

2x 3024 4x Light Bluish Gray4599a Light Bluish Gray

1x 2555 Light Bluish Gray3069bpx19 Light Bluish Gray

1x 3062b Light Bluish Gray<sup>2x</sup> Light Bluish Gray

2x 4070 2x Light Bluish Gray2412b Light Bluish Gray

2x 3x 87087 3023 Light Bluish GrayLight Bluish Gray