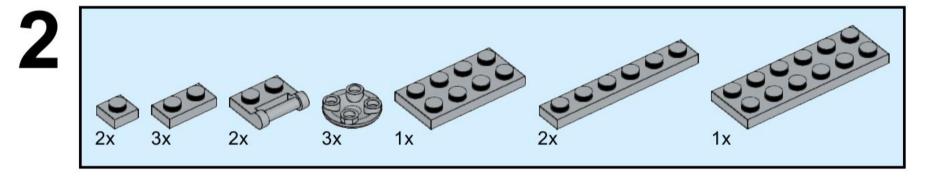

1x 2555 Light Bluish Gray3069bpx19 Light Bluish Gray

1x 3062b Light Bluish Gray<sup>2x</sup> Light Bluish Gray

2x 4070 2x Light Bluish Gray2412b Light Bluish Gray

2x 3x 87087 3023 Light Bluish GrayLight Bluish Gray

2x 4073 Trans-Light Blue

2x 4073 Trans-Dark Blue UNH CCOM/JHC is responsible for the contents of this booklet.

Model(s) and booklet designed by Will Fessenden, 2023. Edited by Colleen Mitchell.

Visit our website: https://ccom.unh.edu