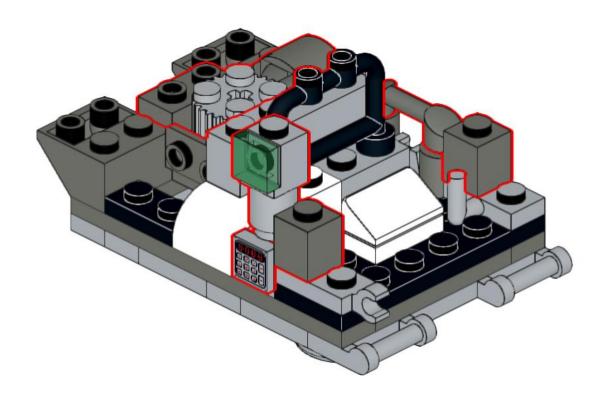

## OCEAN DISCOYERY

6+

C2301

**ROV** *Hercules* Ocean Exploration Trust

165 pcs

**Black** 

1x 3023

**Black** 

4x 3020 Dark Bluish Gray

1x 3666 Dark Bluish Gray

2x 3460 Dark Bluish Gray

3832 Dark Bluish Gray

1x 3070bpb089 Light Bluish Gray

2x 98138 Light Bluish Gray

2x 3024 4x Light Bluish Gray4599a Light Bluish Gray

1x 2555 Light Bluish Gray3069bpx19 Light Bluish Gray

1x 3062b Light Bluish Gray<sup>2x</sup> Light Bluish Gray

2x 4070 2x Light Bluish Gray2412b Light Bluish Gray

2x 3x 87087 3023 Light Bluish GrayLight Bluish Gray