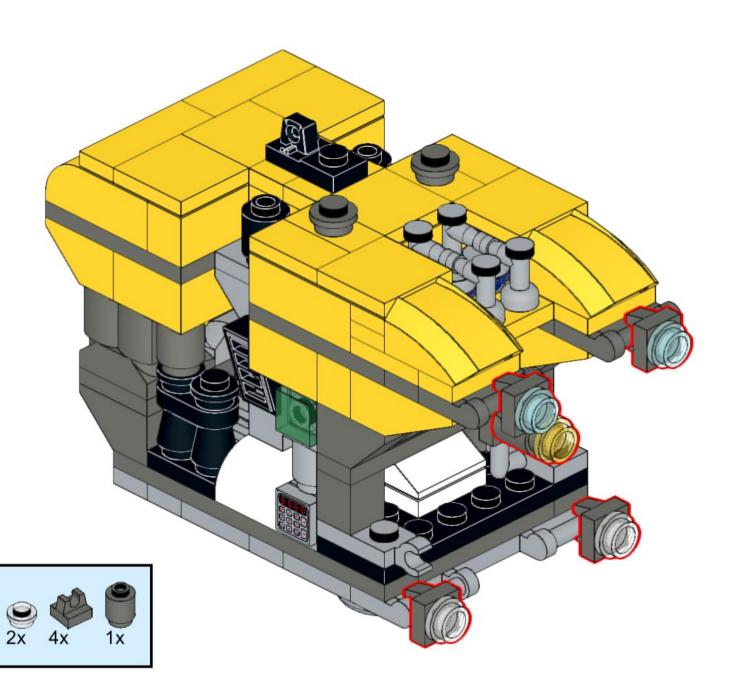

4x 3020 Dark Bluish Gray

1x 3666 Dark Bluish Gray

2x 3460 Dark Bluish Gray

3832 Dark Bluish Gray

1x 3070bpb089 Light Bluish Gray

2x 98138 Light Bluish Gray

2x 3024 4x Light Bluish Gray4599a Light Bluish Gray

1x 2555 Light Bluish Gray3069bpx19 Light Bluish Gray

1x 3062b Light Bluish Gray<sup>2x</sup> Light Bluish Gray

2x 4070 2x Light Bluish Gray2412b Light Bluish Gray

2x 3x 87087 3023 Light Bluish GrayLight Bluish Gray