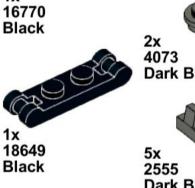

## OCEAN DISCOYERY

6+

C2301

**ROV** *Hercules* Ocean Exploration Trust

165 pcs

**Black** 

1x 3023

**Black** 