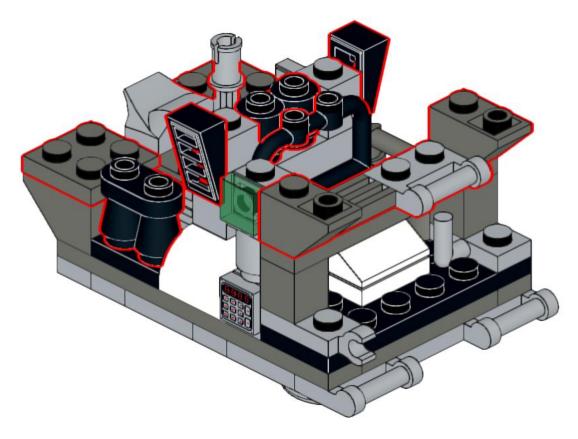

## OCEAN DISCOYERY



6+

C2301

**ROV** *Hercules* Ocean Exploration Trust

165 pcs

























































































**Black** 

1x 3023

**Black** 











4x 3020 Dark Bluish Gray



1x 3666 Dark Bluish Gray



2x 3460 Dark Bluish Gray



3832 Dark Bluish Gray



1x 3070bpb089 Light Bluish Gray



2x 98138 Light Bluish Gray



2x 3024 4x Light Bluish Gray4599a Light Bluish Gray



1x 2555 Light Bluish Gray3069bpx19 Light Bluish Gray



1x 3062b Light Bluish Gray<sup>2x</sup> Light Bluish Gray



2x 4070 2x Light Bluish Gray2412b Light Bluish Gray



2x 3x 87087 3023 Light Bluish GrayLight Bluish Gray











2x 4073 Trans-Light Blue



2x 4073 Trans-Dark Blue UNH CCOM/JHC is responsible for the contents of this booklet.

Model(s) and booklet designed by Will Fessenden, 2023. Edited by Colleen Mitchell.



Visit our website: https://ccom.un