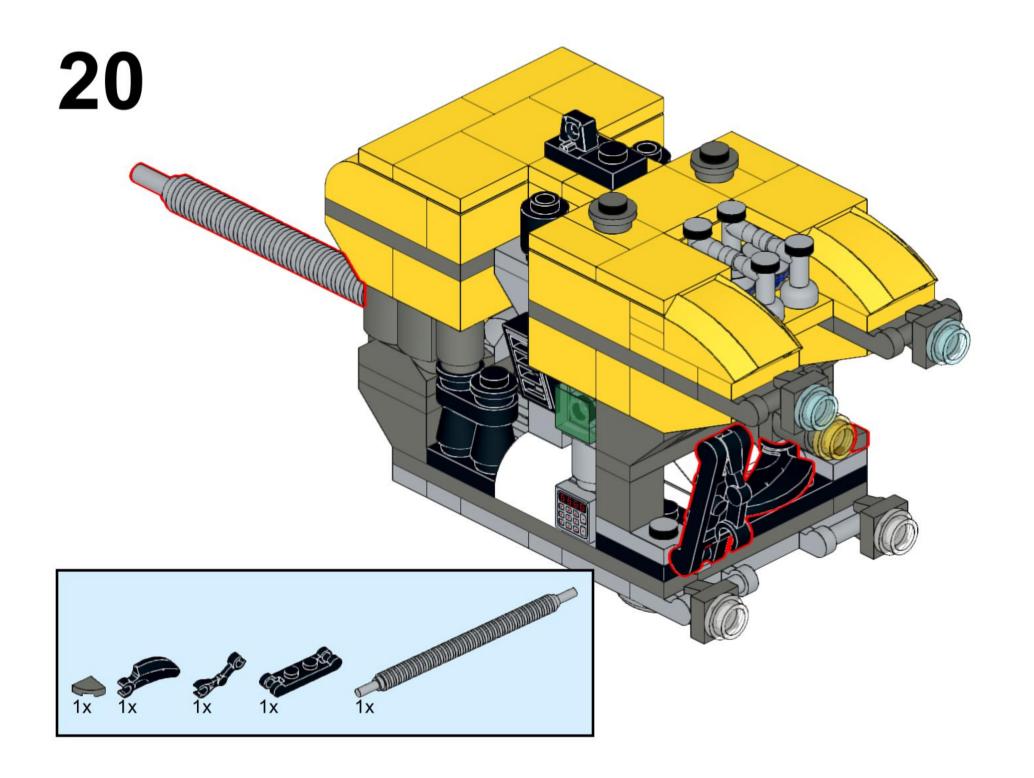

2x 4073 Trans-Light Blue

2x 4073 Trans-Dark Blue UNH CCOM/JHC is responsible for the contents of this booklet.

Model(s) and booklet designed by Will Fessenden, 2023. Edited by Colleen Mitchell.

Visit our website: https://ccom.unh.edu