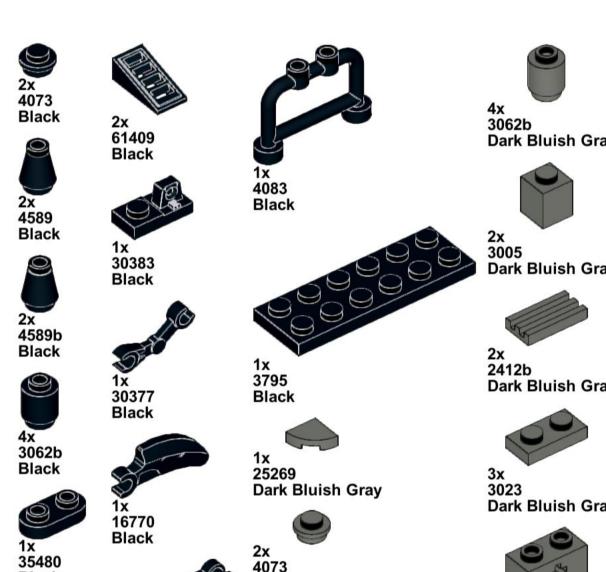

## OCEAN DISCOYERY

6+

C2301

**ROV** *Hercules* Ocean Exploration Trust

165 pcs

**Black** 

1x 3023

**Black** 