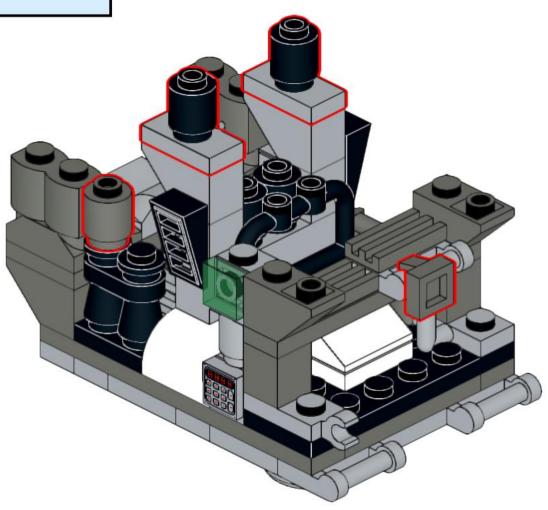

## OCEAN DISCOYERY

6+

C2301

**ROV** *Hercules* Ocean Exploration Trust

165 pcs

**Black** 

1x 3023

**Black** 