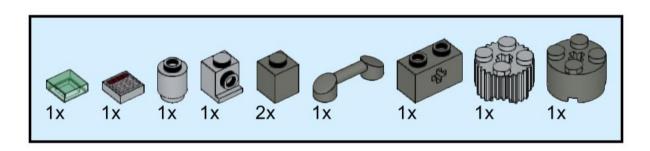

## OCEAN DISCOYERY

6+

C2301

**ROV** *Hercules* Ocean Exploration Trust

165 pcs

**Black** 

1x 3023

**Black** 

4x 3020 Dark Bluish Gray

1x 3666 Dark Bluish Gray

2x 3460 Dark Bluish Gray

3832 Dark Bluish Gray

1x 3070bpb089 Light Bluish Gray

2x 98138 Light Bluish Gray

2x 3024 4x Light Bluish Gray4599a Light Bluish Gray

1x 2555 Light Bluish Gray3069bpx19 Light Bluish Gray

1x 3062b Light Bluish Gray<sup>2x</sup> Light Bluish Gray

2x 4070 2x Light Bluish Gray2412b Light Bluish Gray

2x 3x 87087 3023 Light Bluish GrayLight Bluish Gray

2x 4073 Trans-Light Blue

2x 4073 Trans-Dark Blue UNH CCOM/JHC is responsible for the contents of this booklet.

Model(s) and booklet designed by Will Fessenden, 2023. Edited by Colleen Mitchell.

Visit our website: https://ccom.unh.edu