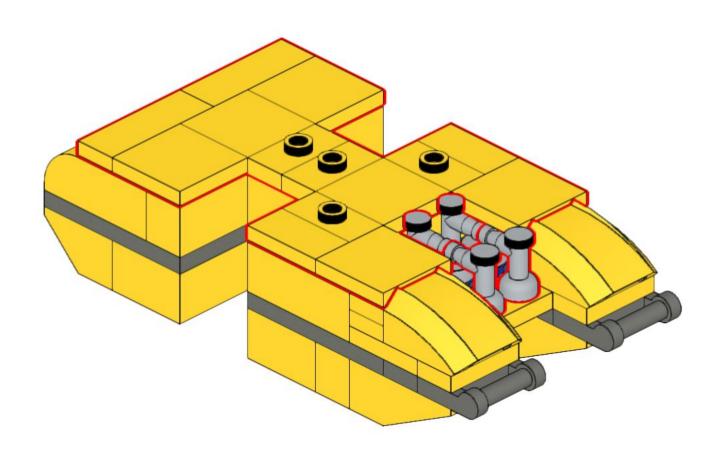

## OCEAN DISCOYERY



6+

C2301

**ROV** *Hercules* Ocean Exploration Trust

165 pcs

























































































**Black** 

1x 3023

**Black** 











4x 3020 Dark Bluish Gray



1x 3666 Dark Bluish Gray



2x 3460 Dark Bluish Gray



3832 Dark Bluish Gray



1x 3070bpb089 Light Bluish Gray



2x 98138 Light Bluish Gray



2x 3024 4x Light Bluish Gray4599a Light Bluish Gray



1x 2555 Light Bluish Gray3069bpx19 Light Bluish Gray



1x 3062b Light Bluish Gray<sup>2x</sup> Light Bluish Gray



2x 4070 2x Light Bluish Gray2412b Light Bluish Gray



2x 3x 87087 3023 Light Bluish GrayLight Bluish Gray











2x 4073 Trans-Light Blue



2x 4073 Trans-Dark Blue UNH CCOM/JHC is responsible for the contents of this booklet.

Model(s) and booklet designed by Will Fessenden, 2023. Edited by Colleen Mitchell.



Visit our website: https://ccom.unh.edu

Check out the rest of our mod