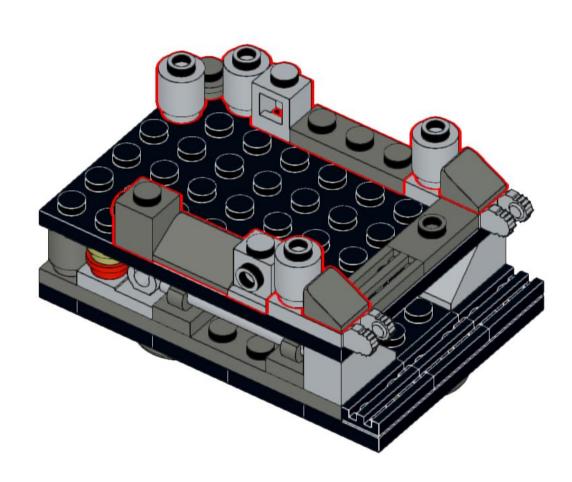

#### OCEAN DISCOYERY

6+

C2303

**ROV Deep Discoverer NOAA Ocean Exploration** 

160 pcs

2x 2x  26 (2x 2) 

1x 98138 Black

2x 3062b Black