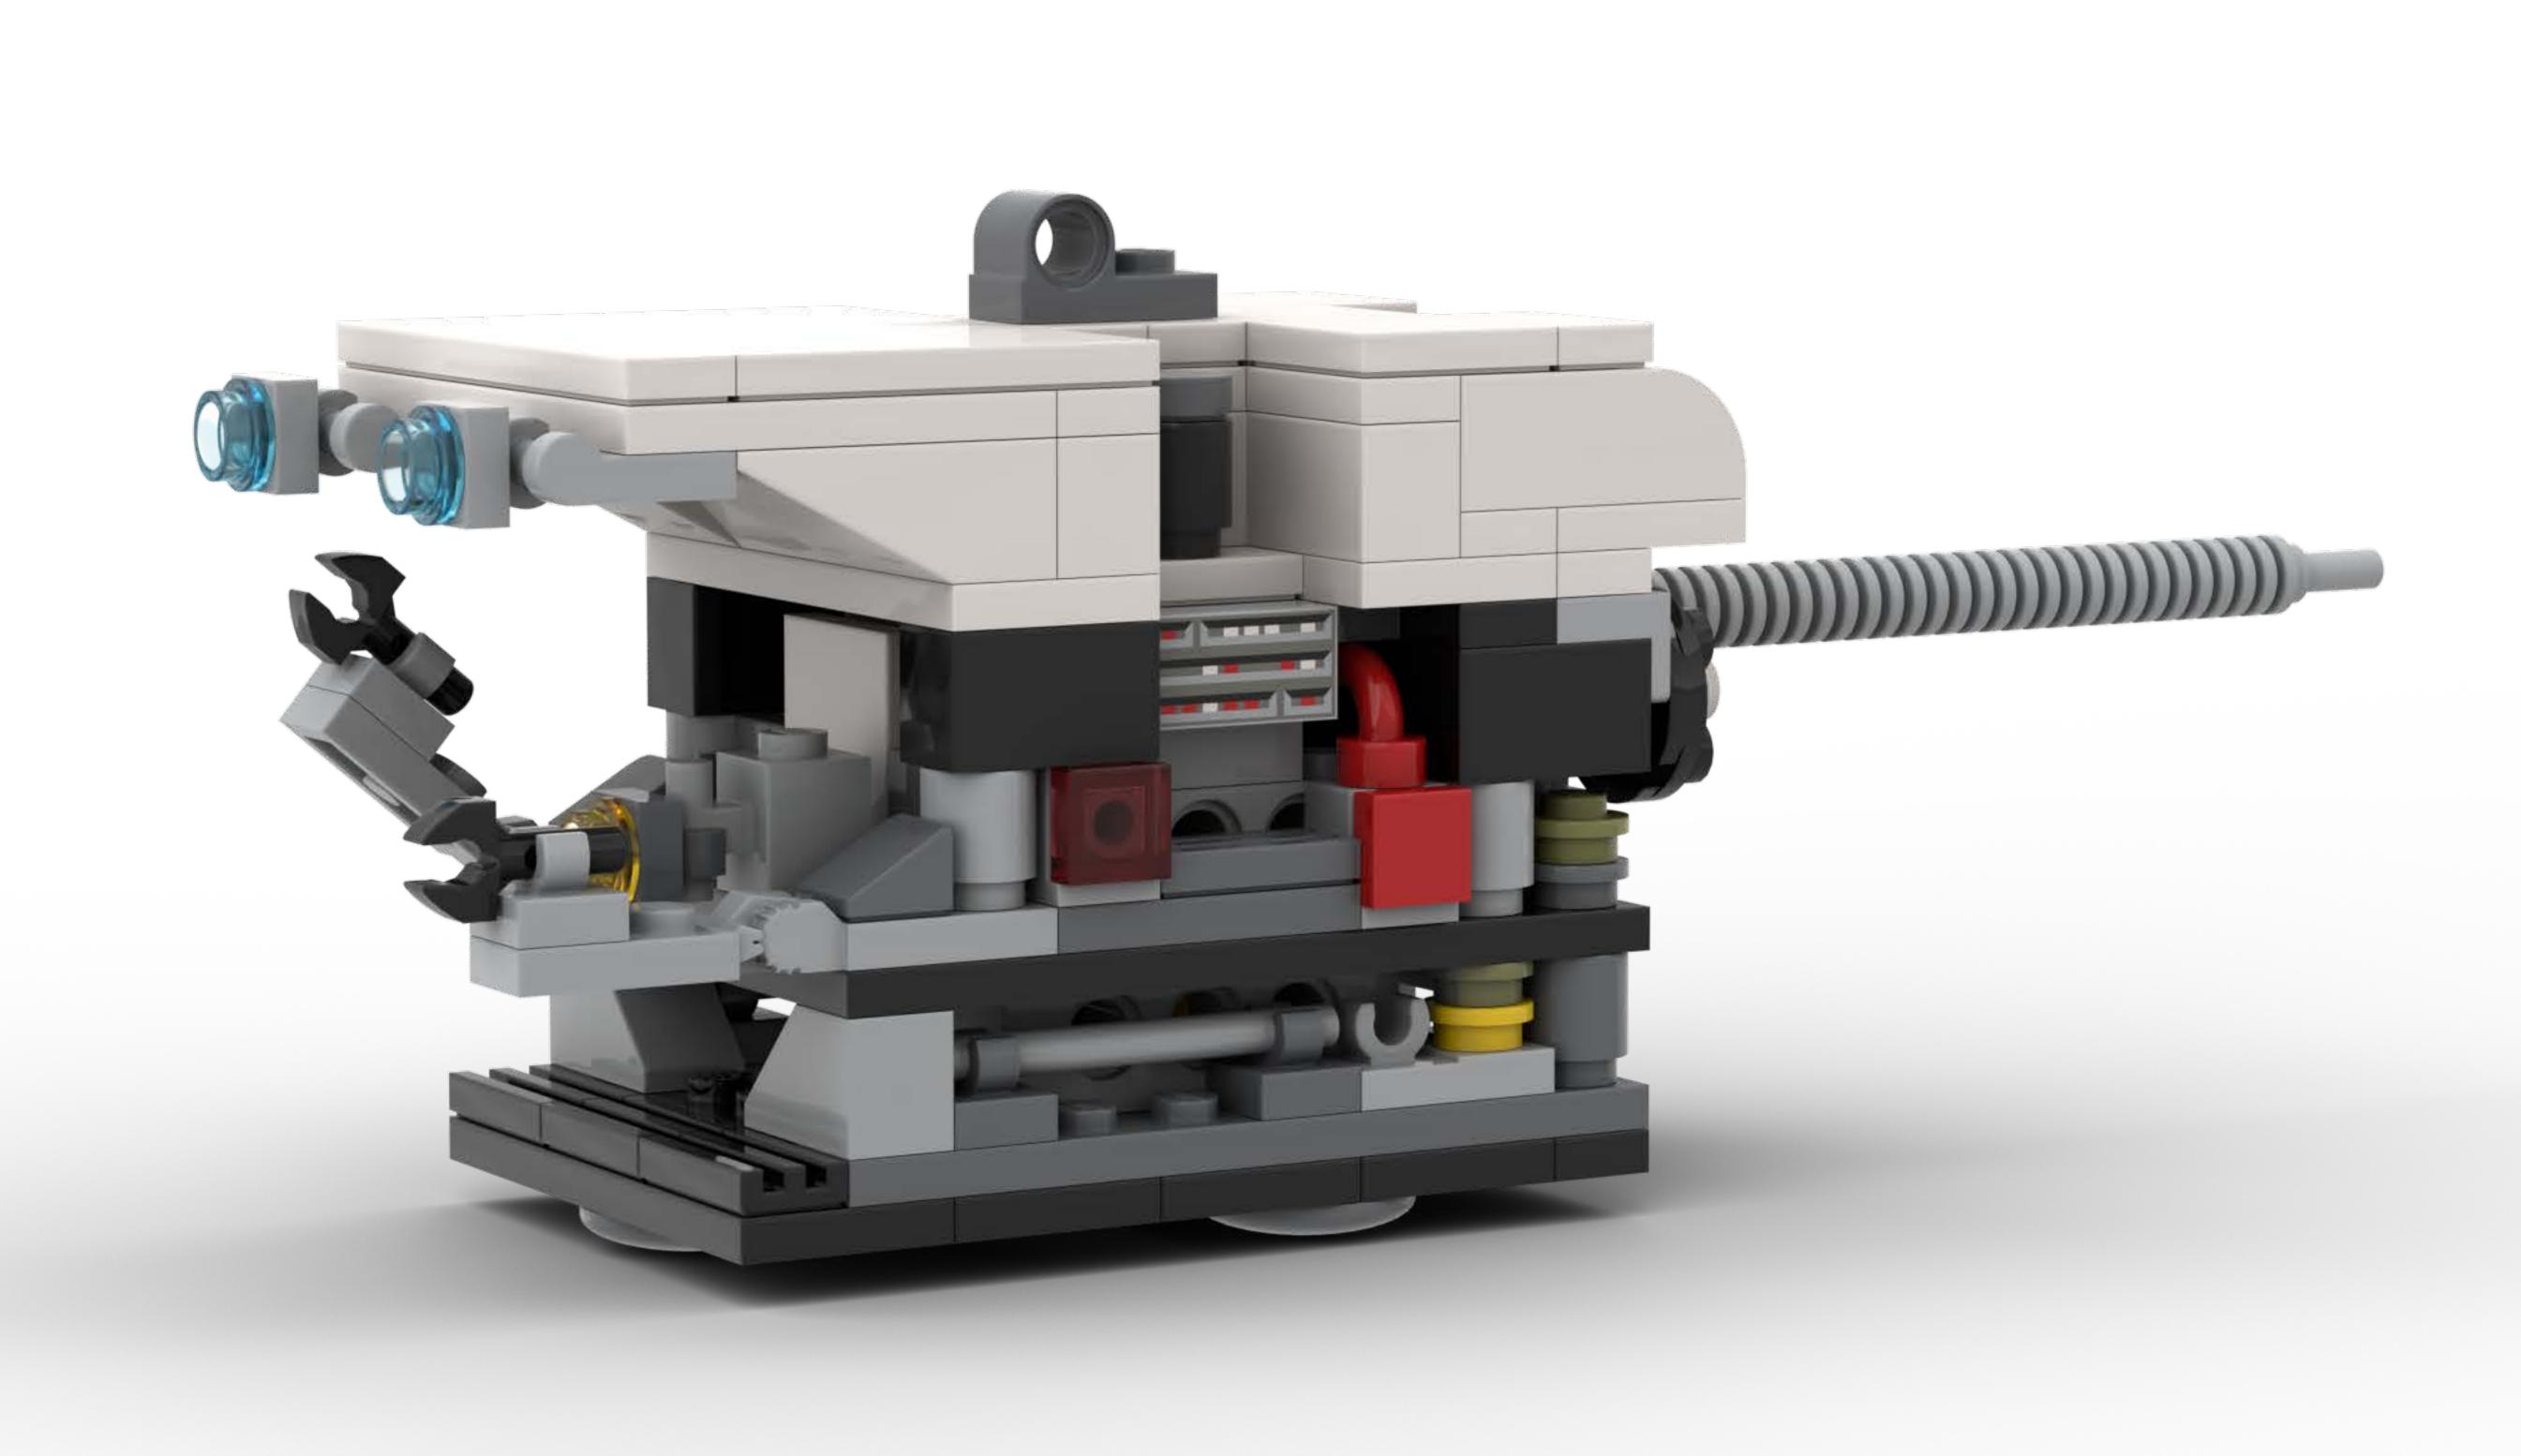

#### OCEAN DISCOYERY

6+

C2303

**ROV Deep Discoverer NOAA Ocean Exploration** 

160 pcs

2x 2x  26 (2x 2) 

1x 98138 Black

2x 3062b Black