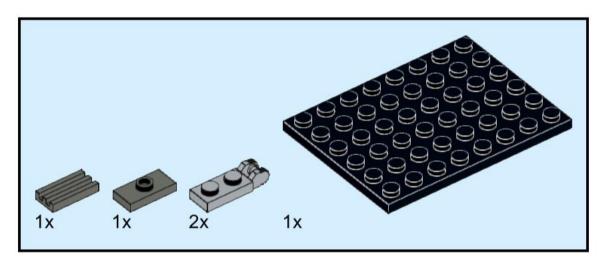

#### OCEAN DISCOYERY

6+

C2303

**ROV Deep Discoverer NOAA Ocean Exploration** 

160 pcs

2x 2x  26 (2x 2) 

1x 98138 Black

2x 3062b Black