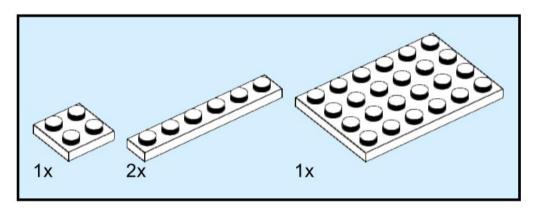

2x 3795 Black

1x 3036 Black

2x 98138 Dark Bluish Gray

1x 3070b Dark Bluish Gray

3x 4073 Dark Bluish Gray

2x 54200 Dark Bluish Gray

6x 15712 Dark Bluish Gray

2x 3062b Dark Bluish Gray

1x 87087 Dark Bluish Gray

2x 2412b Dark Bluish Gray

2x 44728 Light Bluish Gray

3x 30374 **Light Bluish Gray** 

1x 3001 **Light Bluish Gray** 

2x 32324 **Light Bluish Gray** 

1x 14301 **Light Bluish Gray** 

4x 3794b White