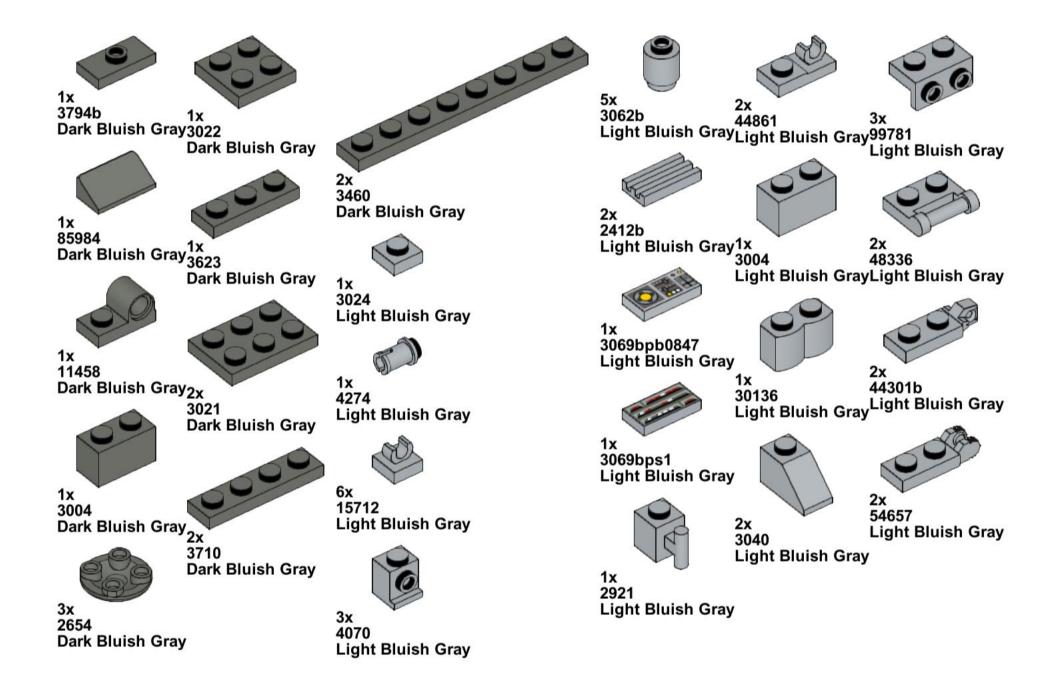

#### OCEAN DISCOYERY

6+

C2303

**ROV Deep Discoverer NOAA Ocean Exploration** 

160 pcs

2x 2x  26 (2x 2) 

1x 98138 Black

2x 3062b Black

2x 48729b Black

3x 3023 Black

3x 2412b Black

2x 3004 Black

2x 2420 Black

2x 4032 Black

2x 3003 Black

2x 3666 Black

2x 3795 Black

1x 3036 Black

2x 98138 Dark Bluish Gray

1x 3070b Dark Bluish Gray

3x 4073 Dark Bluish Gray

2x 54200 Dark Bluish Gray

6x 15712 Dark Bluish Gray

2x 3062b Dark Bluish Gray

1x 87087 Dark Bluish Gray

2x 2412b Dark Bluish Gray

2x 44728 Light Bluish Gray

3x 30374 **Light Bluish Gray** 

1x 3001 **Light Bluish Gray** 

2x 32324 **Light Bluish Gray** 

1x 14301 **Light Bluish Gray** 

4x 3794b White

4x 3004 White

2x 3022 White

4x 3068b White

2x 6215 White

3x 87079 White

2x 3747b White

1x 3001 White 1x 3298 White

4x 3666 White

1x 76959 White

UNH CCOM/JHC is responsible for the contents of this booklet.

Model(s) and booklet designed by Will Fessenden, 2023. Edited by Colleen Mitchell.

Visit our website: <a href="https://ccom.unh.edu">https://ccom.unh.edu</a>