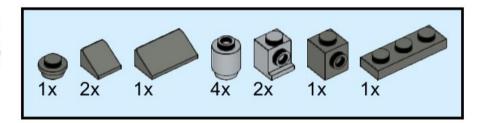

#### OCEAN DISCOYERY

6+

C2303

**ROV Deep Discoverer NOAA Ocean Exploration** 

160 pcs

2x 2x  26 (2x 2) 

1x 98138 Black

2x 3062b Black