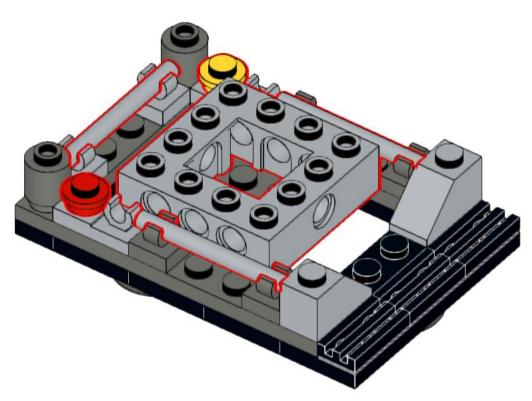

#### OCEAN DISCOYERY



6+

C2303

**ROV Deep Discoverer NOAA Ocean Exploration** 

160 pcs

































































































2x 2x  26 (2x 2) 







1x 98138 Black



2x 3062b Black



2x 48729b Black



3x 3023 Black



3x 2412b Black



2x 3004 Black



2x 2420 Black



2x 4032 Black



2x 3003 Black



2x 3666 Black



2x 3795 Black



1x 3036 Black



2x 98138 Dark Bluish Gray



1x 3070b Dark Bluish Gray



3x 4073 Dark Bluish Gray



2x 54200 Dark Bluish Gray



6x 15712 Dark Bluish Gray



2x 3062b Dark Bluish Gray



1x 87087 Dark Bluish Gray



2x 2412b Dark Bluish Gray





2x 44728 Light Bluish Gray



3x 30374 **Light Bluish Gray** 





1x 3001 **Light Bluish Gray** 



2x 32324 **Light Bluish Gray** 



1x 14301 **Light Bluish Gray** 







4x 3794b White



4x 3004 White



2x 3022 White



4x 3068b White



2x 6215 Whit