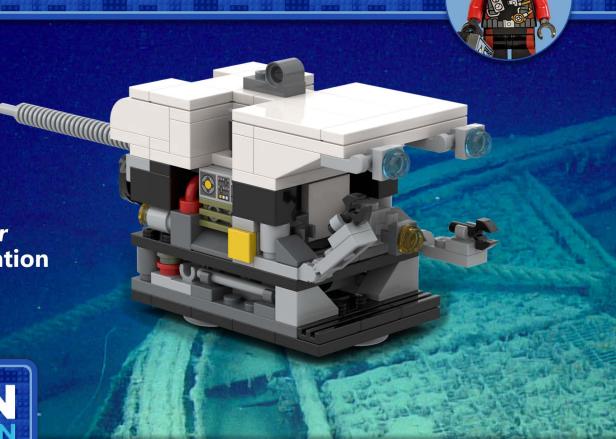

#### OCEAN DISCOYERY

6+

C2303

**ROV Deep Discoverer NOAA Ocean Exploration** 

160 pcs

2x 2x  26 (2x 2) 

1x 98138 Black

2x 3062b Black