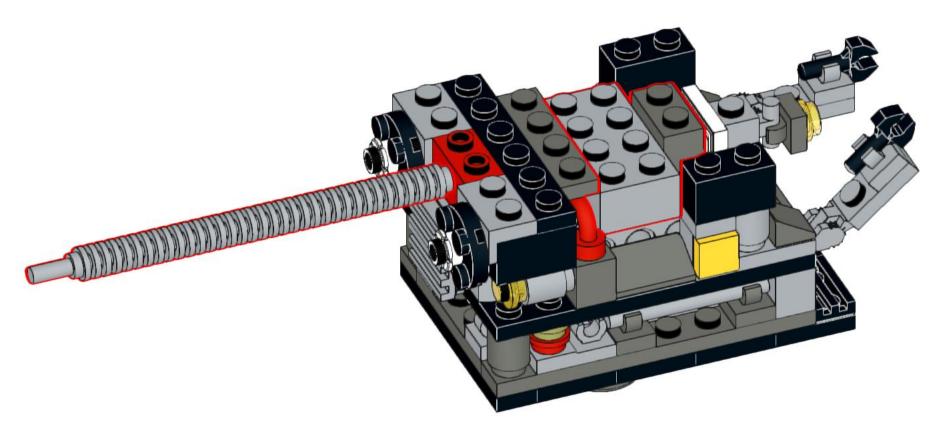

#### OCEAN DISCOYERY



6+

C2303

**ROV Deep Discoverer NOAA Ocean Exploration** 

160 pcs

































































































2x 2x  26 (2x 2) 







1x 98138 Black



2x 3062b Black



2x 48729b Black



3x 3023 Black



3x 2412b Black



2x 3004 Black



2x 2420 Black



2x 4032 Black



2x 3003 Black



2x 3666 Black



2x 3795 Black



1x 3036 Black



2x 98138 Dark Bluish Gray



1x 3070b Dark Bluish Gray



3x 4073 Dark Bluish Gray



2x 54200 Dark Bluish Gray



6x 15712 Dark Bluish Gray



2x 3062b Dark Bluish Gray



1x 87087 Dark Bluish Gray



2x 2412b Dark Bluish Gray





2x 44728 Light Bluish Gray



3x 30374 **Light Bluish Gray** 





1x 3001 **Light Bluish Gray** 



2x 32324 **Light Bluish Gray** 



1x 14301 **Light Bluish Gray** 







4x 3794b White



4x 3004 White



2x 3022 White



4x 3068b White



2x 6215 White



3x 87079 White



2x 3747b White

1