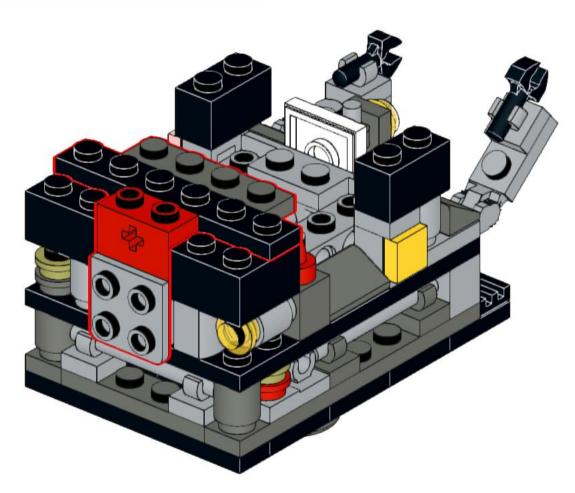

#### OCEAN DISCOYERY



6+

C2303

**ROV Deep Discoverer NOAA Ocean Exploration** 

160 pcs

































































































2x 2x  26 (2x 2) 







1x 98138 Black



2x 3062b Black



2x 48729b Black



3x 3023 Black



3x 2412b Black



2x 3004 Black



2x 2420 Black



2x 4032 Black



2x 3003 Black



2x 3666 Black



2x 3795 Black



1x 3036 Black



2x 98138 Dark Bluish Gray



1x 3070b Dark Bluish Gray



3x 4073 Dark Bluish Gray



2x 54200 Dark Bluish Gray



6x 15712 Dark Bluish Gray



2x 3062b Dark Bluish Gray



1x 87087 Dark Bluish Gray



2x 2412b Dark Bluish Gray





2x 44728 Light Bluish Gray



3x 30374 **Light Bluish Gray** 





1x 3001 **Light Bluish Gray** 



2x 32324 **Light Bluish Gray** 



1x 14301 **Light Bluish Gray** 







4x 3794b White



4x 3004 White



2x 3022 White



4x 3068b White



2x 6215 White



3x 87079 White



2x 3747b