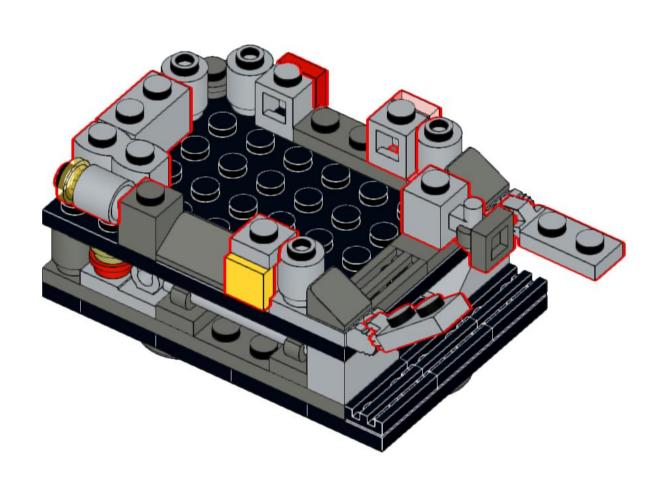

#### OCEAN DISCOYERY

6+

C2303

**ROV Deep Discoverer NOAA Ocean Exploration** 

160 pcs

2x 2x  26 (2x 2) 

1x 98138 Black

2x 3062b Black