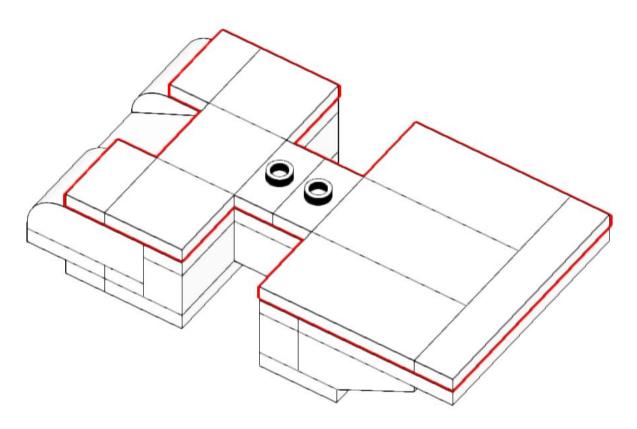

#### OCEAN DISCOYERY



6+

C2303

**ROV Deep Discoverer NOAA Ocean Exploration** 

160 pcs

































































































2x 2x  26 (2x 2) 







1x 98138 Black



2x 3062b Black



2x 48729b Black



3x 3023 Black



3x 2412b Black



2x 3004 Black



2x 2420 Black



2x 4032 Black



2x 3003 Black



2x 3666 Black



2x 3795 Black



1x 3036 Black



2x 98138 Dark Bluish Gray



1x 3070b Dark Bluish Gray



3x 4073 Dark Bluish Gray



2x 54200 Dark Bluish Gray



6x 15712 Dark Bluish Gray



2x 3062b Dark Bluish Gray



1x 87087 Dark Bluish Gray



2x 2412b Dark Bluish Gray





2x 44728 Light Bluish Gray



3x 30374 **Light Bluish Gray** 





1x 3001 **Light Bluish Gray** 



2x 32324 **Light Bluish Gray** 



1x 14301 **Light Bluish Gray** 







4x 3794b White



4x 3004 White



2x 3022 White



4x 3068b White



2x 6215 White



3x 87079 White



2x 3747b White

1x 3001 White 1x 3298 White



4x