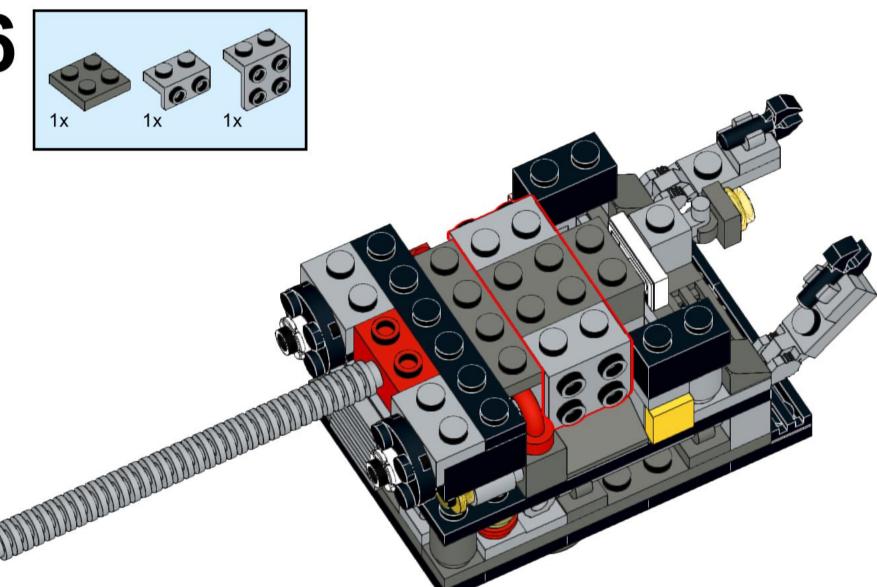

#### OCEAN DISCOYERY



6+

C2303

**ROV Deep Discoverer NOAA Ocean Exploration** 

160 pcs

































































































2x 2x  26 (2x 2) 







1x 98138 Black



2x 3062b Black



2x 48729b Black



3x 3023 Black



3x 2412b Black



2x 3004 Black



2x 2420 Black



2x 4032 Black



2x 3003 Black



2x 3666 Black



2x 3795 Black



1x 3036 Black



2x 98138 Dark Bluish Gray



1x 3070b Dark Bluish Gray



3x 4073 Dark Bluish Gray



2x 54200 Dark Bluish Gray



6x 15712 Dark Bluish Gray



2x 3062b Dark Bluish Gray



1x 87087 Dark Bluish Gray



2x 2412b Dark Bluish Gray





2x 44728 Light Bluish Gray



3x 30374 **Light Bluish Gray** 





1x 3001 **Light Bluish Gray** 



2x 32324 **Light Bluish Gray** 



1x 14301 **Light Bluish Gray** 







4x 3794b White



4x 3004 White



2x 3022 White



4x 3068b White



2x 6215 White



3x 87079 White



2x 3747b White

1x