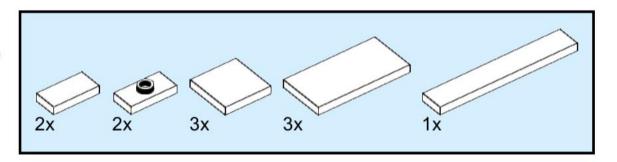

#### OCEAN DISCOYERY

6+

C2303

**ROV Deep Discoverer NOAA Ocean Exploration** 

160 pcs

2x 2x  26 (2x 2) 

1x 98138 Black

2x 3062b Black

2x 48729b Black

3x 3023 Black

3x 2412b Black

2x 3004 Black

2x 2420 Black

2x 4032 Black

2x 3003 Black

2x 3666 Black

2x 3795 Black

1x 3036 Black

2x 98138 Dark Bluish Gray

1x 3070b Dark Bluish Gray

3x 4073 Dark Bluish Gray

2x 54200 Dark Bluish Gray

6x 15712 Dark Bluish Gray

2x 3062b Dark Bluish Gray

1x 87087 Dark Bluish Gray

2x 2412b Dark Bluish Gray

2x 44728 Light Bluish Gray

3x 30374 **Light Bluish Gray** 

1x 3001 **Light Bluish Gray** 

2x 32324 **Light Bluish Gray** 

1x 14301 **Light Bluish Gray** 

4x 3794b White

4x 3004 White

2x 3022 White

4x 3068b White

2x 6215 White

3x 87079 White

2x 3747b White

1x 3001 White 1x 3298 White

4x 3666 White

1x 76959 White

UNH CCOM/JHC is responsible for the contents of this booklet.

Model(s) and booklet designed by Will Fessenden, 2023. Edited by Colleen Mitchell.

Visit our website: <a href="https://ccom.unh.edu">https://ccom.unh.edu</a>