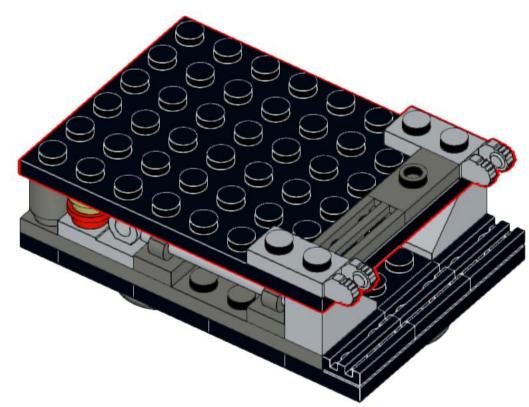

#### OCEAN DISCOYERY

6+

C2303

**ROV Deep Discoverer NOAA Ocean Exploration** 

160 pcs

2x 2x  26 (2x 2) 

1x 98138 Black

2x 3062b Black