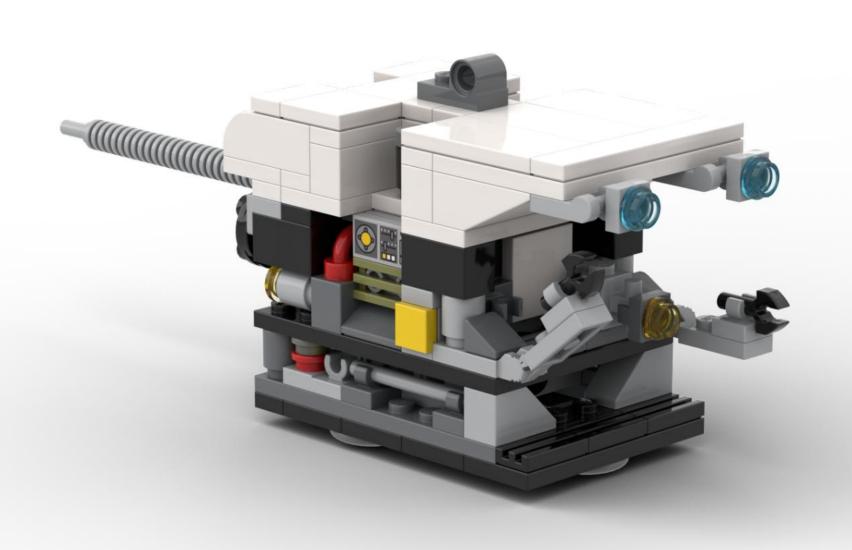

#### OCEAN DISCOYERY

6+

C2303

**ROV Deep Discoverer NOAA Ocean Exploration** 

160 pcs

2x 2x  26 (2x 2) 

1x 98138 Black

2x 3062b Black