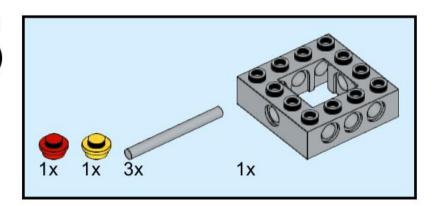

#### OCEAN DISCOYERY



6+

C2303

**ROV Deep Discoverer NOAA Ocean Exploration** 

160 pcs

































































































2x 2x  26 (2x 2) 







1x 98138 Black



2x 3062b Black



2x 48729b Black



3x 3023 Black



3x 2412b Black



2x 3004 Black



2x 2420 Black



2x 4032 Black



2x 3003 Black



2x 3666 Black



2x 3795 Black



1x 3036 Black



2x 98138 Dark Bluish Gray



1x 3070b Dark Bluish Gray



3x 4073 Dark Bluish Gray



2x 54200 Dark Bluish Gray



6x 15712 Dark Bluish Gray



2x 3062b Dark Bluish Gray



1x 87087 Dark Bluish Gray



2x 2412b Dark Bluish Gray





2x 44728 Light Bluish Gray



3x 30374 **Light Bluish Gray** 





1x 3001 **Light Bluish Gray** 



2x 32324 **Light Bluish Gray** 



1x 14301 **Light Bluish Gray** 







4x 3794b White



4x 3004 White



2x 3022 White



4x 3068b White



2x 6215 Wh