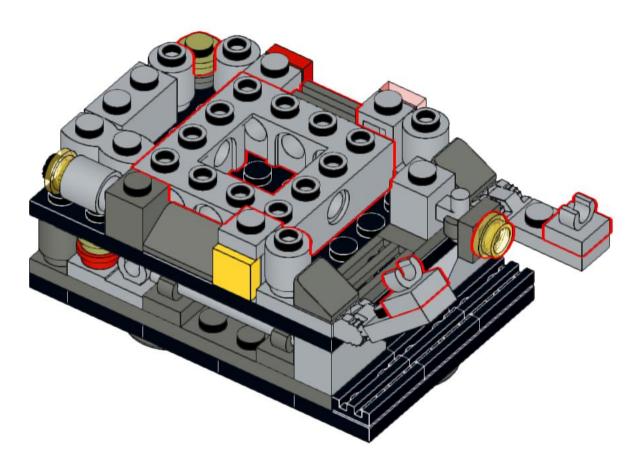

#### OCEAN DISCOYERY

6+

C2303

**ROV Deep Discoverer NOAA Ocean Exploration** 

160 pcs

2x 2x  26 (2x 2) 

1x 98138 Black

2x 3062b Black