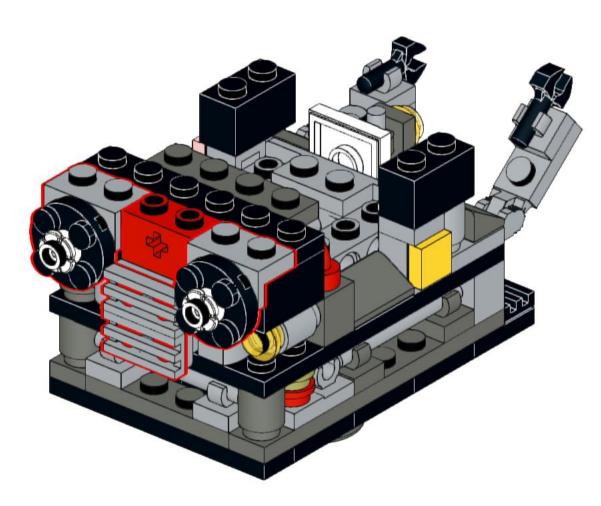

#### OCEAN DISCOYERY



6+

C2303

**ROV Deep Discoverer NOAA Ocean Exploration** 

160 pcs

































































































2x 2x  26 (2x 2) 







1x 98138 Black



2x 3062b Black



2x 48729b Black



3x 3023 Black



3x 2412b Black



2x 3004 Black



2x 2420 Black



2x 4032 Black



2x 3003 Black



2x 3666 Black



2x 3795 Black



1x 3036 Black



2x 98138 Dark Bluish Gray



1x 3070b Dark Bluish Gray



3x 4073 Dark Bluish Gray



2x 54200 Dark Bluish Gray



6x 15712 Dark Bluish Gray



2x 3062b Dark Bluish Gray



1x 87087 Dark Bluish Gray



2x 2412b Dark Bluish Gray





2x 44728 Light Bluish Gray



3x 30374 **Light Bluish Gray** 





1x 3001 **Light Bluish Gray** 



2x 32324 **Light Bluish Gray** 



1x 14301 **Light Bluish Gray** 







4x 3794b White



4x 3004 White



2x 3022 White



4x 3068b White



2x 6215 White



3x 87079 White



2x 3747b Whit