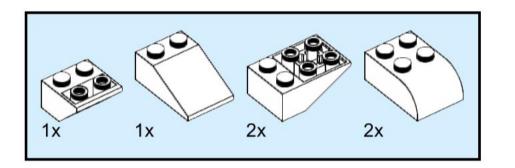

#### OCEAN DISCOYERY

6+

C2303

**ROV Deep Discoverer NOAA Ocean Exploration** 

160 pcs

2x 2x  26 (2x 2) 

1x 98138 Black

2x 3062b Black

2x 48729b Black

3x 3023 Black

3x 2412b Black

2x 3004 Black

2x 2420 Black

2x 4032 Black

2x 3003 Black

2x 3666 Black