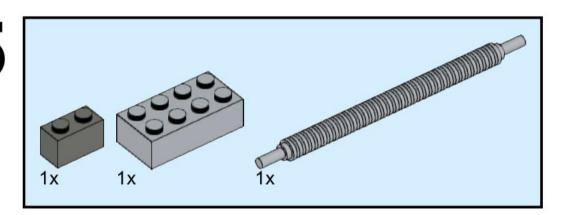

#### OCEAN DISCOYERY

6+

C2303

**ROV Deep Discoverer NOAA Ocean Exploration** 

160 pcs

2x 2x  26 (2x 2) 

1x 98138 Black

2x 3062b Black

2x 48729b Black

3x 3023 Black

3x 2412b Black

2x 3004 Black

2x 2420 Black

2x 4032 Black

2x 3003 Black

2x 3666 Black