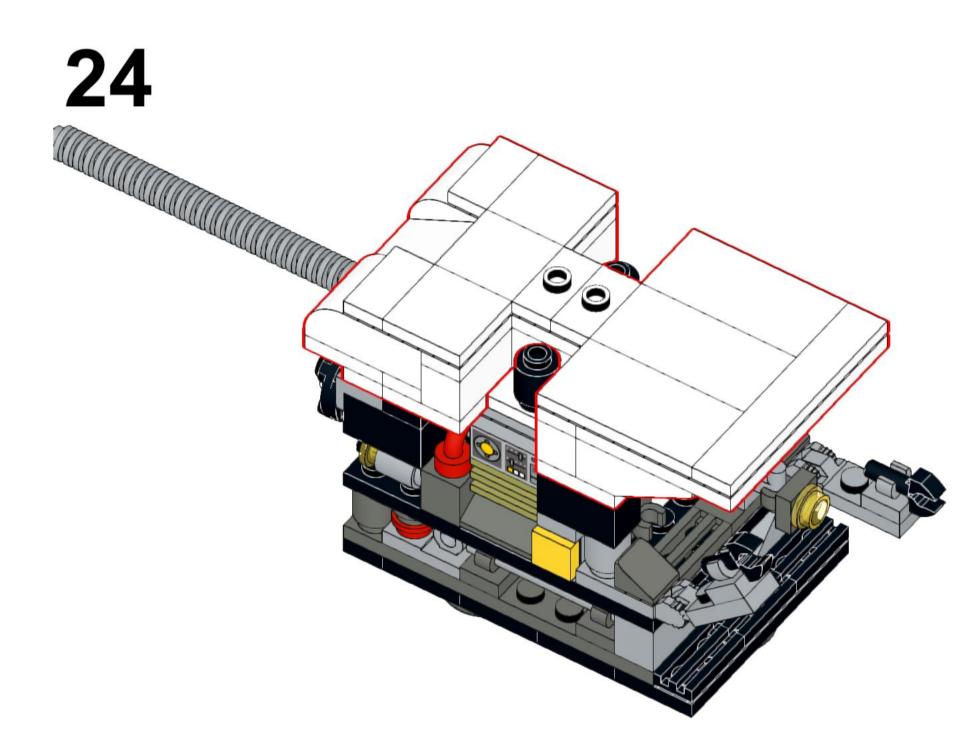

#### OCEAN DISCOYERY



6+

C2303

**ROV Deep Discoverer NOAA Ocean Exploration** 

160 pcs

































































































2x 2x  26 (2x 2) 







1x 98138 Black



2x 3062b Black



2x 48729b Black



3x 3023 Black



3x 2412b Black



2x 3004 Black



2x 2420 Black



2x 4032 Black



2x 3003 Black



2x 3666 Black



2x 3795 Black



1x 3036 Black



2x 98138 Dark Bluish Gray



1x 3070b Dark Bluish Gray



3x 4073 Dark Bluish Gray



2x 54200 Dark Bluish Gray



6x 15712 Dark Bluish Gray



2x 3062b Dark Bluish Gray



1x 87087 Dark Bluish Gray



2x 2412b Dark Bluish Gray





2x 44728 Light Bluish Gray



3x 30374 **Light Bluish Gray** 





1x 3001 **Light Bluish Gray** 



2x 32324 **Light Bluish Gray** 



1x 14301 **Light Bluish Gray** 







4x 3794b White



4x 3004 White



2x 3022 White



4x 3068b White



2x 6215 White



3x 87079 White



2x 3747b White

1x 3001 White 1x 3298 White



4x 3