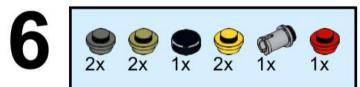

#### OCEAN DISCOYERY



6+

C2303

**ROV Deep Discoverer NOAA Ocean Exploration** 

160 pcs

































































































2x 2x  26 (2x 2) 







1x 98138 Black



2x 3062b Black



2x 48729b Black



3x 3023 Black



3x 2412b Black



2x 3004 Black



2x 2420 Black



2x 4032 Black



2x 3003 Black



2x 3666 Black



2x 3795 Black



1x 3036 Black



2x 98138 Dark Bluish Gray



1x 3070b Dark Bluish Gray



3x 4073 Dark Bluish Gray



2x 54200 Dark Bluish Gray



6x 15712 Dark Bluish Gray



2x 3062b Dark Bluish Gray



1x 87087 Dark Bluish Gray



2x 2412b Dark Bluish Gray





2x 44728 Light Bluish Gray



3x 30374 **Light Bluish Gray** 





1x 3001 **Light Bluish Gray** 



2x 32324 **Light Bluish Gray** 



1x 14301 **Light Bluish Gray** 







4x 3794b White



4x 3004 White



2x 3022 White



4x 3068b White



2x 6215 White