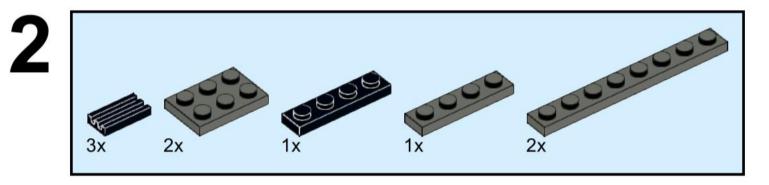

2x 3795 Black

1x 3036 Black

2x 98138 Dark Bluish Gray

1x 3070b Dark Bluish Gray

3x 4073 Dark Bluish Gray

2x 54200 Dark Bluish Gray

6x 15712 Dark Bluish Gray

2x 3062b Dark Bluish Gray

1x 87087 Dark Bluish Gray

2x 2412b Dark Bluish Gray

2x 44728 Light Bluish Gray

3x 30374 **Light Bluish Gray** 

1x 3001 **Light Bluish Gray** 

2x 32324 **Light Bluish Gray** 

1x 14301 **Light Bluish Gray** 

4x 3794b White