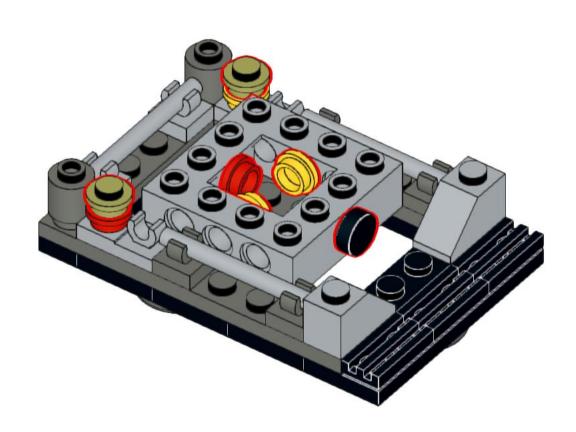

#### OCEAN DISCOYERY



6+

C2303

**ROV Deep Discoverer NOAA Ocean Exploration** 

160 pcs

































































































2x 2x  26 (2x 2) 







1x 98138 Black



2x 3062b Black



2x 48729b Black



3x 3023 Black



3x 2412b Black



2x 3004 Black



2x 2420 Black



2x 4032 Black



2x 3003 Black



2x 3666 Black



2x 3795 Black



1x 3036 Black



2x 98138 Dark Bluish Gray



1x 3070b Dark Bluish Gray



3x 4073 Dark Bluish Gray



2x 54200 Dark Bluish Gray



6x 15712 Dark Bluish Gray



2x 3062b Dark Bluish Gray



1x 87087 Dark Bluish Gray



2x 2412b Dark Bluish Gray





2x 44728 Light Bluish Gray



3x 30374 **Light Bluish Gray** 





1x 3001 **Light Bluish Gray** 



2x 32324 **Light Bluish Gray** 



1x 14301 **Light Bluish Gray** 







4x 3794b White



4x 3004 White



2x 3022 White



4x 3068b White



2x 6215 White