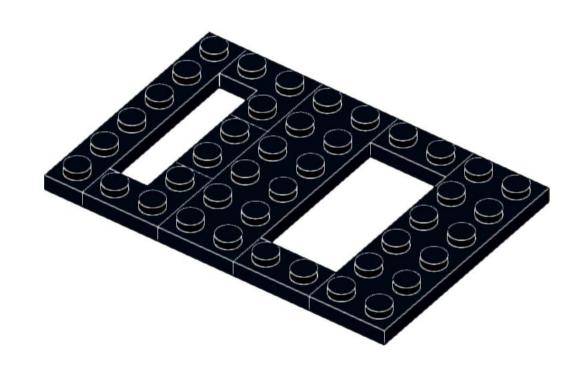

2x 3795 Black

1x 3036 Black

2x 98138 Dark Bluish Gray

1x 3070b Dark Bluish Gray

3x 4073 Dark Bluish Gray

2x 54200 Dark Bluish Gray

6x 15712 Dark Bluish Gray

2x 3062b Dark Bluish Gray