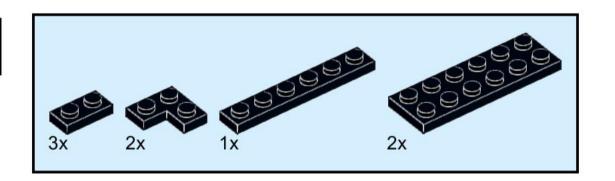

2x 48729b Black

3x 3023 Black

3x 2412b Black

2x 3004 Black

2x 2420 Black

2x 4032 Black

2x 3003 Black

2x 3666 Black