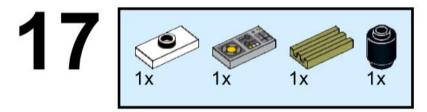

#### OCEAN DISCOYERY



6+

C2303

**ROV Deep Discoverer NOAA Ocean Exploration** 

160 pcs

































































































2x 2x  26 (2x 2) 







1x 98138 Black



2x 3062b Black



2x 48729b Black



3x 3023 Black



3x 2412b Black



2x 3004 Black



2x 2420 Black



2x 4032 Black



2x 3003 Black



2x 3666 Black



2x 3795 Black



1x 3036 Black



2x 98138 Dark Bluish Gray



1x 3070b Dark Bluish Gray



3x 4073 Dark Bluish Gray



2x 54200 Dark Bluish Gray



6x 15712 Dark Bluish Gray



2x 3062b Dark Bluish Gray



1x 87087 Dark Bluish Gray



2x 2412b Dark Bluish Gray





2x 44728 Light Bluish Gray



3x 30374 **Light Bluish Gray** 





1x 3001 **Light Bluish Gray** 



2x 32324 **Light Bluish Gray** 



1x 14301 **Light Bluish Gray** 







4x 3794b White



4x 3004 White



2x 3022 White



4x 3068b White



2x 6215 White



3x 87079 White



2x 3747b White

1x 30