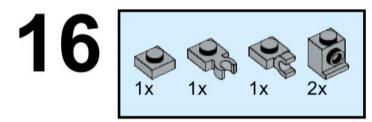

# 2x

3x 4287 White

1x 4081b Red

1x 35463 Dark Orange

1x 6587 Dark Tan

1x 3024 Tan

2x 3024 Blue

1x 35463 Blue