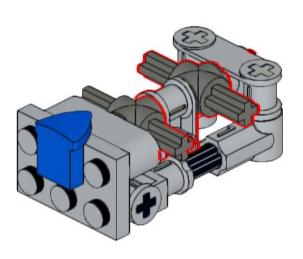

## **2**x





















# 2x



























































































3x 4287 White



1x 4081b Red



1x 35463 Dark Orange



1x 6587 Dark Tan



1x 3024 Tan



2x 3024 Blue



1x 35463 Blue



1x 54200 Trans-Clear



1x 54200 Trans-Orange



2x 4073 Trans-Yellow

UNH CCOM/JHC is responsible for the contents of this booklet.

Model(s) and booklet designed by Will Fessenden, 2023. Edited by Colleen Mitchell.



Visit our website: <a href="https://ccom.unh.edu">https://ccom.unh.edu</a>

Check out the rest of our models here: <a href="https://ccom.unh.edu/lego-model-instructions">https://ccom.unh.edu/lego-model-instructions</a>
And visit the NOAA Ship Okeanos Explorer's website: <a href="https://oceanexplorer.noaa.gov/okeanos/">https://oceanexplorer.noaa.gov/okeanos/</a>