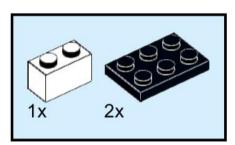

## **2**x

# 2x

3x 4287 White

1x 4081b Red

1x 35463 Dark Orange

1x 6587 Dark Tan

1x 3024 Tan

2x 3024 Blue

1x 35463 Blue