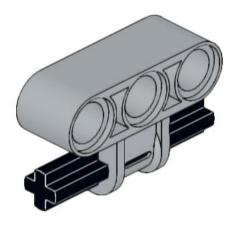

## **2**x





















# 2x



























































































3x 4287 White



1x 4081b Red



1x 35463 Dark Orange



1x 6587 Dark Tan



1x 3024 Tan



2x 3024 Blue



1x 35463 Blue



1x 54200 Trans-Clear



1x 54200 Trans-Orange



2x 4073 Trans-Yellow

UNH CCOM/JHC is responsible for the contents of this booklet.

Model(s) and booklet designed by Will Fessenden, 2023. Edited by Colleen Mitchell.



Visit our website: <a href="https://ccom.unh.edu">https://ccom.unh.edu</a>

Check out the rest of our models here: <a href="https://ccom.unh.edu/lego-model-instructions">https://ccom.unh.edu/lego-model-instructions</a>
And visit the NOAA Ship Okeanos Explorer's website: <a href="https://oceanexplorer.noaa.gov/okeanos/">https://oceanexplorer.noaa.gov