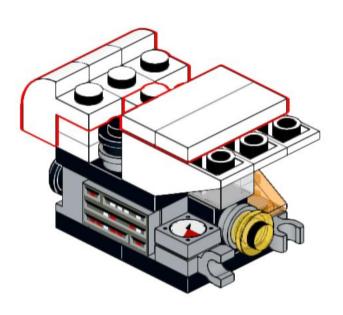

## **2**x





















# 2x



























































































3x 4287 White



1x 4081b Red



1x 35463 Dark Orange



1x 6587 Dark Tan



1x 3024 Tan



2x 3024 Blue



1x 35463 Blue



1x 54200 Trans-Clear



1x 54200 Trans-Orange



2x 4073 Trans-Yellow

UNH CCOM/JHC is responsible for the contents of this booklet.

Model(s) and booklet designed by Will Fessenden, 2023. Edited by Colleen Mitchell.



Visit our website: <a href="https://ccom.unh.edu">https://ccom.unh.edu</a>

Check out the rest of our models here: <a href="https://ccom.unh.edu/lego-model-instructions">https://ccom.unh.edu/lego-model-instructions</a>
And visit the NOAA Ship Okeanos Explorer's website: <a href="https://oceanexplorer.noaa.gov/okeanos/">https://oceanexplorer.noaa.gov/okeanos/</a>