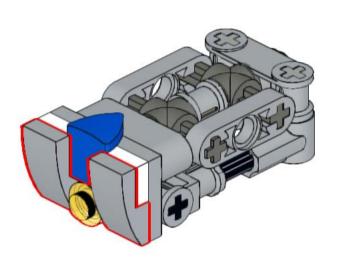

## **2**x





















# 2x



























































































3x 4287 White



1x 4081b Red



1x 35463 Dark Orange



1x 6587 Dark Tan



1x 3024 Tan



2x 3024 Blue



1x 35463 Blue



1x 54200 Trans-Clear



1x 54200 Trans-Orange



2x 4073 Trans-Yellow

UNH CCOM/JHC is responsible for the contents of this booklet.

Model(s) and booklet designed by Will Fessenden, 2023. Edited by Colleen Mitchell.



Visit our website: <a href="https://ccom.unh.edu">https://ccom.unh.edu</a>

Check out the rest of our models here: <a href="https://ccom.unh.edu/lego-model-instructions">https://ccom.unh.edu/lego-model-instructions</a>
And visit the NOAA Ship Okeanos Explorer's website: <a href="https://oceanexplorer.noaa.gov/okeanos/">https://oceanexplorer.noaa.gov/okeanos/</a>