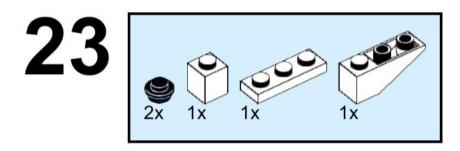

# 2x

3x 4287 White

1x 4081b Red

1x 35463 Dark Orange

1x 6587 Dark Tan

1x 3024 Tan

2x 3024 Blue

1x 35463 Blue