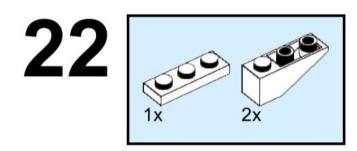

# 2x

3x 4287 White

1x 4081b Red

1x 35463 Dark Orange

1x 6587 Dark Tan

1x 3024 Tan

2x 3024 Blue

1x 35463 Blue