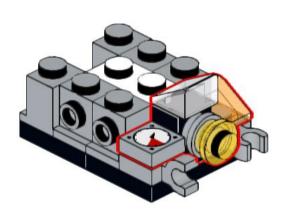

## **2**x





















# 2x



























































































3x 4287 White



1x 4081b Red



1x 35463 Dark Orange



1x 6587 Dark Tan



1x 3024 Tan



2x 3024 Blue



1x 35463 Blue



1x 54200 Trans-Clear



1x 54200 Trans-Orange



2x 4073 Trans-Yellow

UNH CCOM/JHC is responsible for the contents of this booklet.

Model(s) and booklet designed by Will Fessenden, 2023. Edited by Colleen Mitchell.



Visit our website: <a href="https://ccom.unh.edu">https://ccom.unh.edu</a>

Check out the rest of our models here: <a href="https://ccom.unh.edu/lego-model-instructions">https://ccom.unh.edu/lego-model-instructions</a>
And visit the NOAA Ship Okeanos Explorer's website: <a href="https://oceanexplorer.noaa.gov/okeanos/">https://oceanexplorer.noaa.gov/okeanos/</a>