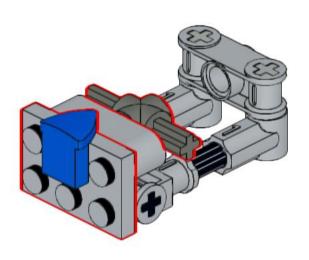

## **2**x





















# 2x



























































































3x 4287 White



1x 4081b Red



1x 35463 Dark Orange



1x 6587 Dark Tan



1x 3024 Tan



2x 3024 Blue



1x 35463 Blue



1x 54200 Trans-Clear



1x 54200 Trans-Orange



2x 4073 Trans-Yellow

UNH CCOM/JHC is responsible for the contents of this booklet.

Model(s) and booklet designed by Will Fessenden, 2023. Edited by Colleen Mitchell.



Visit our website: <a href="https://ccom.unh.edu">https://ccom.unh.edu</a>

Check out the rest of our models here: <a href="https://ccom.unh.edu/lego-model-instructions">https://ccom.unh.edu/lego-model-instructions</a>
And visit the NOAA Ship Okeanos Explorer's website: <a href="https://oceanexplorer.noaa.gov/okeanos/">https://oceanexplorer.noaa.gov/okeanos/</a>