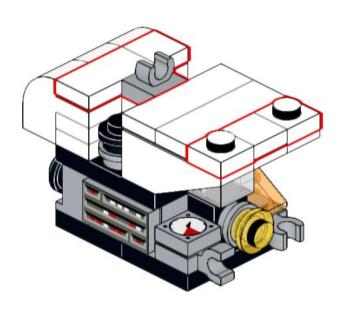

## **2**x





















# 2x



























































































3x 4287 White



1x 4081b Red



1x 35463 Dark Orange



1x 6587 Dark Tan



1x 3024 Tan



2x 3024 Blue



1x 35463 Blue



1x 54200 Trans-Clear



1x 54200 Trans-Orange



2x 4073 Trans-Yellow

UNH CCOM/JHC is responsible for the contents of this booklet.

Model(s) and booklet designed by Will Fessenden, 2023. Edited by Colleen Mitchell.



Visit our website: <a href="https://ccom.unh.edu">https://ccom.unh.edu</a>

Check out the rest of our models here: <a href="https://ccom.unh.edu/lego-model-instructions">https://ccom.unh.edu/lego-model-instructions</a>
And visit the NOAA Ship Okeanos Explorer's website: <a href="https://oceanexplorer.noaa.gov/okeanos/">https://oceanexplorer.noaa.gov/okeanos/</a>