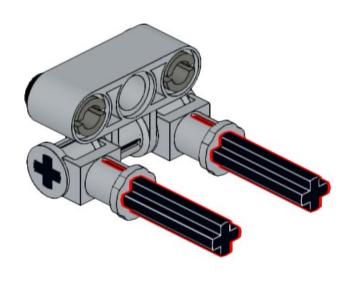

## **2**x





















# 2x



























































































3x 4287 White



1x 4081b Red



1x 35463 Dark Orange



1x 6587 Dark Tan



1x 3024 Tan



2x 3024 Blue



1x 35463 Blue



1x 54200 Trans-Clear



1x 54200 Trans-Orange



2x 4073 Trans-Yellow

UNH CCOM/JHC is responsible for the contents of this booklet.

Model(s) and booklet designed by Will Fessenden, 2023. Edited by Colleen Mitchell.



Visit our website: <a href="https://ccom.unh.edu">https://ccom.unh.edu</a>

Check out the rest of our models here: <a href="https://ccom.unh.edu/lego-model-instructions">https://ccom.unh.edu/lego-model-instructions</a>
And visit the NOAA Ship Okeanos Explorer's website: <a href="https://oceanexplorer.noaa.gov/okeanos/">https://oceanexplorer.noaa.gov/okeanos/</a>