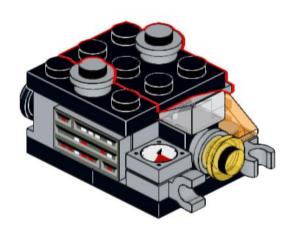

## **2**x





















# 2x



























































































3x 4287 White



1x 4081b Red



1x 35463 Dark Orange



1x 6587 Dark Tan



1x 3024 Tan



2x 3024 Blue



1x 35463 Blue



1x 54200 Trans-Clear



1x 54200 Trans-Orange



2x 4073 Trans-Yellow

UNH CCOM/JHC is responsible for the contents of this booklet.

Model(s) and booklet designed by Will Fessenden, 2023. Edited by Colleen Mitchell.



Visit our website: <a href="https://ccom.unh.edu">https://ccom.unh.edu</a>

Check out the rest of our models here: <a href="https://ccom.unh.edu/lego-model-instructions">https://ccom.unh.edu/lego-model-instructions</a>
And visit the NOAA Ship Okeanos Explorer's website: <a href="https://oceanexplorer.noaa.gov/okeanos/">https://oceanexplorer.noaa.gov/okeanos/</a>