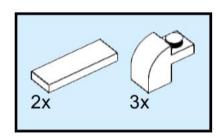

# 2x

3x 4287 White

1x 4081b Red

1x 35463 Dark Orange

1x 6587 Dark Tan

1x 3024 Tan

2x 3024 Blue

1x 35463 Blue