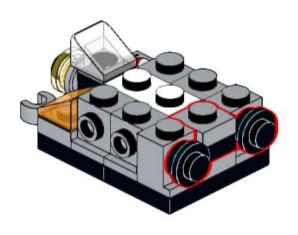

## **2**x





















# 2x



























































































3x 4287 White



1x 4081b Red



1x 35463 Dark Orange



1x 6587 Dark Tan



1x 3024 Tan



2x 3024 Blue



1x 35463 Blue



1x 54200 Trans-Clear



1x 54200 Trans-Orange



2x 4073 Trans-Yellow

UNH CCOM/JHC is responsible for the contents of this booklet.

Model(s) and booklet designed by Will Fessenden, 2023. Edited by Colleen Mitchell.



Visit our website: <a href="https://ccom.unh.edu">https://ccom.unh.edu</a>

Check out the rest of our models here: <a href="https://ccom.unh.edu/lego-model-instructions">https://ccom.unh.edu/lego-model-instructions</a>
And visit the NOAA Ship Okeanos Explorer's website: <a href="https://oceanexplorer.noaa.gov/okeanos/">https://oceanexplorer.noaa.gov/okeanos/</a>