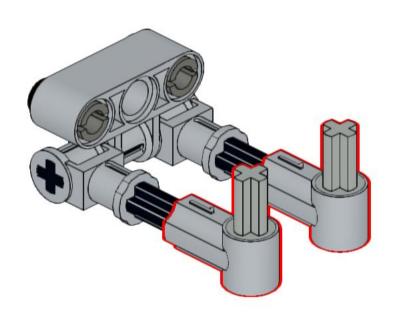

## **2**x





















# 2x



























































































3x 4287 White



1x 4081b Red



1x 35463 Dark Orange



1x 6587 Dark Tan



1x 3024 Tan



2x 3024 Blue



1x 35463 Blue



1x 54200 Trans-Clear



1x 54200 Trans-Orange



2x 4073 Trans-Yellow

UNH CCOM/JHC is responsible for the contents of this booklet.

Model(s) and booklet designed by Will Fessenden, 2023. Edited by Colleen Mitchell.



Visit our website: <a href="https://ccom.unh.edu">https://ccom.unh.edu</a>

Check out the rest of our models here: <a href="https://ccom.unh.edu/lego-model-instructions">https://ccom.unh.edu/lego-model-instructions</a>
And visit the NOAA Ship Okeanos Explorer's website: <a href="https://oceanexplorer.noaa.gov/okeanos/">https://oceanexplorer.noaa.gov/okeanos/</a>