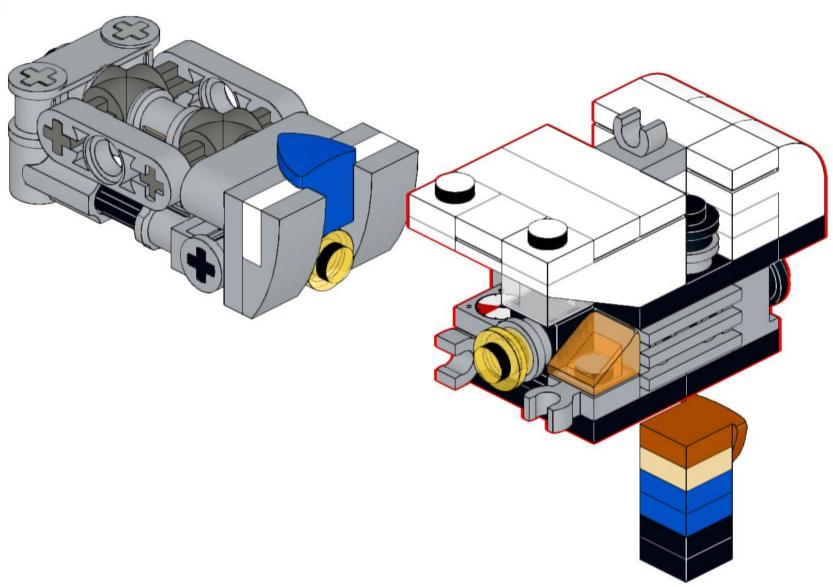

## **2**x

# 2x

3x 4287 White

1x 4081b Red

1x 35463 Dark Orange

1x 6587 Dark Tan

1x 3024 Tan

2x 3024 Blue

1x 35463 Blue

1x 54200 Trans-Clear

1x 54200 Trans-Orange

2x 4073 Trans-Yellow

UNH CCOM/JHC is responsible for the contents of this booklet.

Model(s) and booklet designed by Will Fessenden, 2023. Edited by Colleen Mitchell.