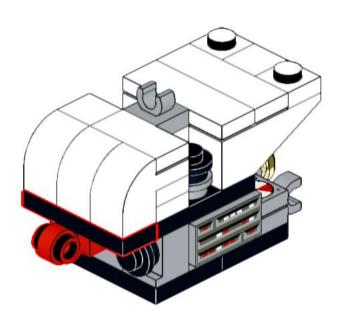

## **2**x





















# 2x



























































































3x 4287 White



1x 4081b Red



1x 35463 Dark Orange



1x 6587 Dark Tan



1x 3024 Tan



2x 3024 Blue



1x 35463 Blue



1x 54200 Trans-Clear



1x 54200 Trans-Orange



2x 4073 Trans-Yellow

UNH CCOM/JHC is responsible for the contents of this booklet.

Model(s) and booklet designed by Will Fessenden, 2023. Edited by Colleen Mitchell.



Visit our website: <a href="https://ccom.unh.edu">https://ccom.unh.edu</a>

Check out the rest of our models here: <a href="https://ccom.unh.edu/lego-model-instructions">https://ccom.unh.edu/lego-model-instructions</a>
And visit the NOAA Ship Okeanos Explorer's website: <a href="https://oceanexplorer.noaa.gov/okeanos/">https://oceanexplorer.noaa.gov/okeanos/</a>