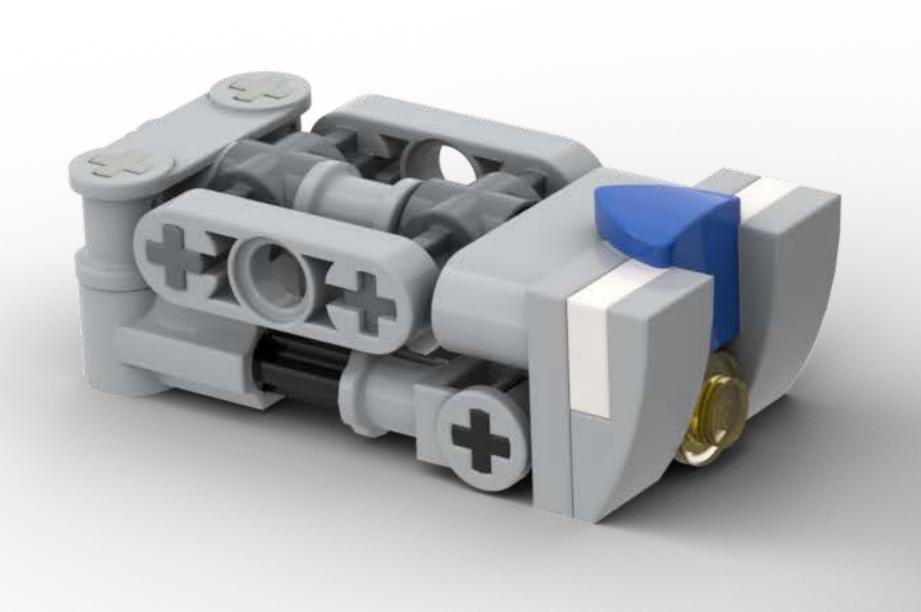

## **2**x

# 2x

3x 4287 White

1x 4081b Red

1x 35463 Dark Orange

1x 6587 Dark Tan

1x 3024 Tan

2x 3024 Blue

1x 35463 Blue