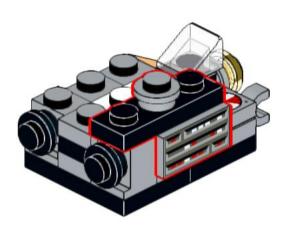

## **2**x





















# 2x



























































































3x 4287 White



1x 4081b Red



1x 35463 Dark Orange



1x 6587 Dark Tan



1x 3024 Tan



2x 3024 Blue



1x 35463 Blue



1x 54200 Trans-Clear



1x 54200 Trans-Orange



2x 4073 Trans-Yellow

UNH CCOM/JHC is responsible for the contents of this booklet.

Model(s) and booklet designed by Will Fessenden, 2023. Edited by Colleen Mitchell.



Visit our website: <a href="https://ccom.unh.edu">https://ccom.unh.edu</a>

Check out the rest of our models here: <a href="https://ccom.unh.edu/lego-model-instructions">https://ccom.unh.edu/lego-model-instructions</a>
And visit the NOAA Ship Okeanos Explorer's website: <a href="https://oceanexplorer.noaa.gov/okeanos/">https://oceanexplorer.noaa.gov/okeanos/</a>