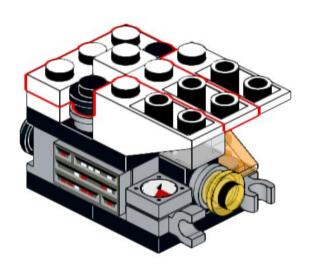

## **2**x





















# 2x



























































































3x 4287 White



1x 4081b Red



1x 35463 Dark Orange



1x 6587 Dark Tan



1x 3024 Tan



2x 3024 Blue



1x 35463 Blue



1x 54200 Trans-Clear



1x 54200 Trans-Orange



2x 4073 Trans-Yellow

UNH CCOM/JHC is responsible for the contents of this booklet.

Model(s) and booklet designed by Will Fessenden, 2023. Edited by Colleen Mitchell.



Visit our website: <a href="https://ccom.unh.edu">https://ccom.unh.edu</a>

Check out the rest of our models here: <a href="https://ccom.unh.edu/lego-model-instructions">https://ccom.unh.edu/lego-model-instructions</a>
And visit the NOAA Ship Okeanos Explorer's website: <a href="https://oceanexplorer.noaa.gov/okeanos/">https://oceanexplorer.noaa.gov/okeanos/</a>