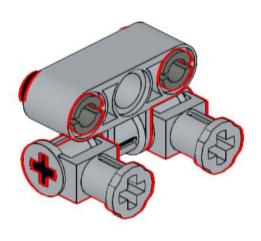

## **2**x





















# 2x



























































































3x 4287 White



1x 4081b Red



1x 35463 Dark Orange



1x 6587 Dark Tan



1x 3024 Tan



2x 3024 Blue



1x 35463 Blue



1x 54200 Trans-Clear



1x 54200 Trans-Orange



2x 4073 Trans-Yellow

UNH CCOM/JHC is responsible for the contents of this booklet.

Model(s) and booklet designed by Will Fessenden, 2023. Edited by Colleen Mitchell.



Visit our website: <a href="https://ccom.unh.edu">https://ccom.unh.edu</a>

Check out the rest of our models here: <a href="https://ccom.unh.edu/lego-model-instructions">https://ccom.unh.edu/lego-model-instructions</a>
And visit the NOAA Ship Okeanos Explorer's website: <a href="https://oceanexplorer.noaa.gov/okeanos/">https://oceanexplorer.noaa.gov/okean