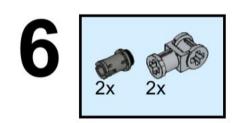

## **2**x





















# 2x



























































































3x 4287 White



1x 4081b Red



1x 35463 Dark Orange



1x 6587 Dark Tan



1x 3024 Tan



2x 3024 Blue



1x 35463 Blue



1x 54200 Trans-Clear



1x 54200 Trans-Orange



2x 4073 Trans-Yellow

UNH CCOM/JHC is responsible for the contents of this booklet.

Model(s) and booklet designed by Will Fessenden, 2023. Edited by Colleen Mitchell.



Visit our website: <a href="https://ccom.unh.edu">https://ccom.unh.edu</a>

Check out the rest of our models here: <a href="https://ccom.unh.edu/lego-model-instructions">https://ccom.unh.edu/lego-model-instructions</a>
And visit the NOAA Ship Okeanos Explorer's website: <a href="https://oceanexplorer.noaa.gov/okeanos/">https://oceanexplorer.noaa.gov/oke