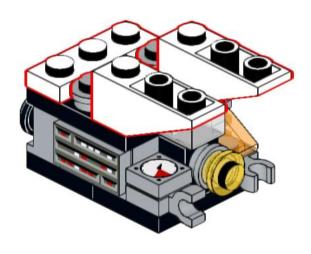

# 2x

3x 4287 White

1x 4081b Red

1x 35463 Dark Orange

1x 6587 Dark Tan

1x 3024 Tan

2x 3024 Blue

1x 35463 Blue