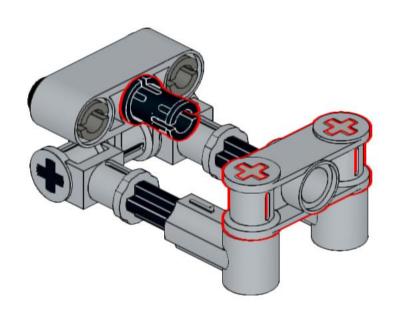

## **2**x





















# 2x



























































































3x 4287 White



1x 4081b Red



1x 35463 Dark Orange



1x 6587 Dark Tan



1x 3024 Tan



2x 3024 Blue



1x 35463 Blue



1x 54200 Trans-Clear



1x 54200 Trans-Orange



2x 4073 Trans-Yellow

UNH CCOM/JHC is responsible for the contents of this booklet.

Model(s) and booklet designed by Will Fessenden, 2023. Edited by Colleen Mitchell.



Visit our website: <a href="https://ccom.unh.edu">https://ccom.unh.edu</a>

Check out the rest of our models here: <a href="https://ccom.unh.edu/lego-model-instructions">https://ccom.unh.edu/lego-model-instructions</a>
And visit the NOAA Ship Okeanos Explorer's website: <a href="https://oceanexplorer.noaa.gov/okeanos/">https://oceanexplorer.noaa.gov/okeanos/</a>