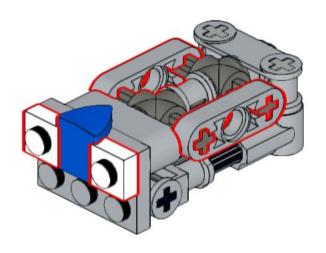

## **2**x





















# 2x



























































































3x 4287 White



1x 4081b Red



1x 35463 Dark Orange



1x 6587 Dark Tan



1x 3024 Tan



2x 3024 Blue



1x 35463 Blue



1x 54200 Trans-Clear



1x 54200 Trans-Orange



2x 4073 Trans-Yellow

UNH CCOM/JHC is responsible for the contents of this booklet.

Model(s) and booklet designed by Will Fessenden, 2023. Edited by Colleen Mitchell.



Visit our website: <a href="https://ccom.unh.edu">https://ccom.unh.edu</a>

Check out the rest of our models here: <a href="https://ccom.unh.edu/lego-model-instructions">https://ccom.unh.edu/lego-model-instructions</a>
And visit the NOAA Ship Okeanos Explorer's website: <a href="https://oceanexplorer.noaa.gov/okeanos/">https://oceanexplorer.noaa.gov/okeanos/</a>