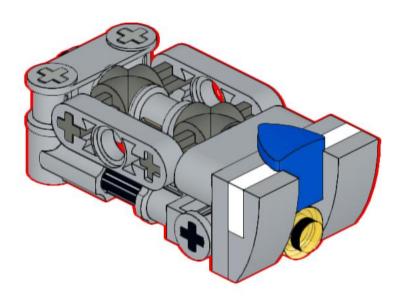

## **2**x





















# 2x



























































































3x 4287 White



1x 4081b Red



1x 35463 Dark Orange



1x 6587 Dark Tan



1x 3024 Tan



2x 3024 Blue



1x 35463 Blue



1x 54200 Trans-Clear



1x 54200 Trans-Orange



2x 4073 Trans-Yellow

UNH CCOM/JHC is responsible for the contents of this booklet.

Model(s) and booklet designed by Will Fessenden, 2023. Edited by Colleen Mitchell.



Visit our website: <a href="https://ccom.unh.edu">https://ccom.unh.edu</a>

Check out the rest of our models here: <a href="https://ccom.unh.edu/lego-model-instructions">https://ccom.unh.edu/lego-model-instructions</a>
And visit the NOAA Ship Okeanos Explorer's website: <a href="https://oceanexplorer.noaa.gov/okeanos/">https://oceanexplorer.noaa.gov/okeanos/</a>