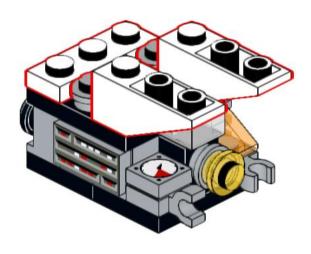

## **2**x





















# 2x



























































































3x 4287 White



1x 4081b Red



1x 35463 Dark Orange



1x 6587 Dark Tan



1x 3024 Tan



2x 3024 Blue



1x 35463 Blue



1x 54200 Trans-Clear



1x 54200 Trans-Orange



2x 4073 Trans-Yellow

UNH CCOM/JHC is responsible for the contents of this booklet.

Model(s) and booklet designed by Will Fessenden, 2023. Edited by Colleen Mitchell.



Visit our website: https://ccom.unh.edu

Check out the rest of our models here: <a href="https://ccom.unh.edu/lego-model-instructions">https://ccom.unh.edu/lego-model-instructions</a>
And visit the NOAA Ship Okeanos Explorer's website: <a href="https://oceanexplorer.noaa.gov/okeanos/">https://oceanexplorer.noaa.gov/okeanos/</a>