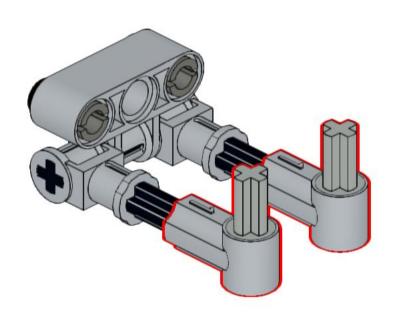

## **2**x





















# 2x



























































































3x 4287 White



1x 4081b Red



1x 35463 Dark Orange



1x 6587 Dark Tan



1x 3024 Tan



2x 3024 Blue



1x 35463 Blue



1x 54200 Trans-Clear



1x 54200 Trans-Orange



2x 4073 Trans-Yellow

UNH CCOM/JHC is responsible for the contents of this booklet.

Model(s) and booklet designed by Will Fessenden, 2023. Edited by Colleen Mitchell.



Visit our website: https://ccom.unh.edu

Check out the rest of our models here: <a href="https://ccom.unh.edu/lego-model-instructions">https://ccom.unh.edu/lego-model-instructions</a>
And visit the NOAA Ship Okeanos Explorer's website: <a href="https://oceanexplorer.noaa.gov/okeanos/">https://oceanexplorer.noaa.gov/okeanos/</a>