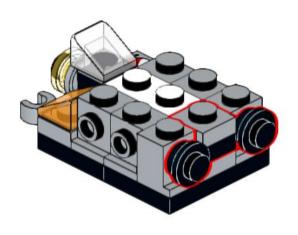

## **2**x





















# 2x



























































































3x 4287 White



1x 4081b Red



1x 35463 Dark Orange



1x 6587 Dark Tan



1x 3024 Tan



2x 3024 Blue



1x 35463 Blue



1x 54200 Trans-Clear



1x 54200 Trans-Orange



2x 4073 Trans-Yellow

UNH CCOM/JHC is responsible for the contents of this booklet.

Model(s) and booklet designed by Will Fessenden, 2023. Edited by Colleen Mitchell.



Visit our website: https://ccom.unh.edu

Check out the rest of our models here: <a href="https://ccom.unh.edu/lego-model-instructions">https://ccom.unh.edu/lego-model-instructions</a>
And visit the NOAA Ship Okeanos Explorer's website: <a href="https://oceanexplorer.noaa.gov/okeanos/">https://oceanexplorer.noaa.gov/okeanos/</a>