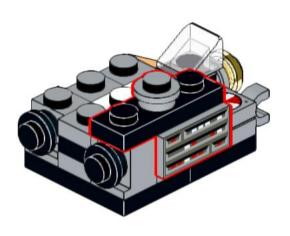

## **2**x





















# 2x



























































































3x 4287 White



1x 4081b Red



1x 35463 Dark Orange



1x 6587 Dark Tan



1x 3024 Tan



2x 3024 Blue



1x 35463 Blue



1x 54200 Trans-Clear



1x 54200 Trans-Orange



2x 4073 Trans-Yellow

UNH CCOM/JHC is responsible for the contents of this booklet.

Model(s) and booklet designed by Will Fessenden, 2023. Edited by Colleen Mitchell.



Visit our website: https://ccom.unh.edu

Check out the rest of our models here: <a href="https://ccom.unh.edu/lego-model-instructions">https://ccom.unh.edu/lego-model-instructions</a>
And visit the NOAA Ship Okeanos Explorer's website: <a href="https://oceanexplorer.noaa.gov/okeanos/">https://oceanexplorer.noaa.gov/okeanos/</a>