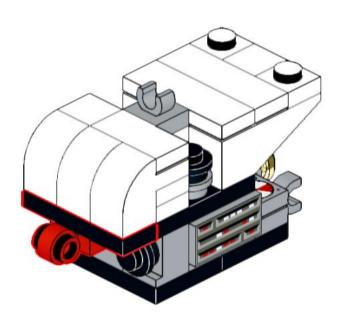

## **2**x





















# 2x



























































































3x 4287 White



1x 4081b Red



1x 35463 Dark Orange



1x 6587 Dark Tan



1x 3024 Tan



2x 3024 Blue



1x 35463 Blue



1x 54200 Trans-Clear



1x 54200 Trans-Orange



2x 4073 Trans-Yellow

UNH CCOM/JHC is responsible for the contents of this booklet.

Model(s) and booklet designed by Will Fessenden, 2023. Edited by Colleen Mitchell.



Visit our website: https://ccom.unh.edu

Check out the rest of our models here: <a href="https://ccom.unh.edu/lego-model-instructions">https://ccom.unh.edu/lego-model-instructions</a>
And visit the NOAA Ship Okeanos Explorer's website: <a href="https://oceanexplorer.noaa.gov/okeanos/">https://oceanexplorer.noaa.gov/okeanos/</a>