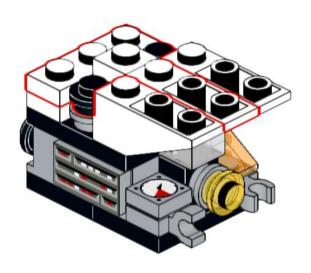

## **2**x





















# 2x



























































































3x 4287 White



1x 4081b Red



1x 35463 Dark Orange



1x 6587 Dark Tan



1x 3024 Tan



2x 3024 Blue



1x 35463 Blue



1x 54200 Trans-Clear



1x 54200 Trans-Orange



2x 4073 Trans-Yellow

UNH CCOM/JHC is responsible for the contents of this booklet.

Model(s) and booklet designed by Will Fessenden, 2023. Edited by Colleen Mitchell.



Visit our website: https://ccom.unh.edu

Check out the rest of our models here: <a href="https://ccom.unh.edu/lego-model-instructions">https://ccom.unh.edu/lego-model-instructions</a>
And visit the NOAA Ship Okeanos Explorer's website: <a href="https://oceanexplorer.noaa.gov/okeanos/">https://oceanexplorer.noaa.gov/okeanos/</a>