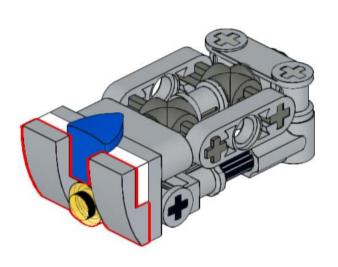

## **2**x





















# 2x



























































































3x 4287 White



1x 4081b Red



1x 35463 Dark Orange



1x 6587 Dark Tan



1x 3024 Tan



2x 3024 Blue



1x 35463 Blue



1x 54200 Trans-Clear



1x 54200 Trans-Orange



2x 4073 Trans-Yellow

UNH CCOM/JHC is responsible for the contents of this booklet.

Model(s) and booklet designed by Will Fessenden, 2023. Edited by Colleen Mitchell.



Visit our website: https://ccom.unh.edu

Check out the rest of our models here: <a href="https://ccom.unh.edu/lego-model-instructions">https://ccom.unh.edu/lego-model-instructions</a>
And visit the NOAA Ship Okeanos Explorer's website: <a href="https://oceanexplorer.noaa.gov/okeanos/">https://oceanexplorer.noaa.gov/okeanos/</a>