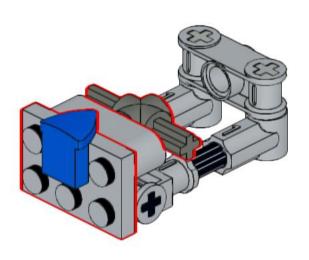

## **2**x





















# 2x



























































































3x 4287 White



1x 4081b Red



1x 35463 Dark Orange



1x 6587 Dark Tan



1x 3024 Tan



2x 3024 Blue



1x 35463 Blue



1x 54200 Trans-Clear



1x 54200 Trans-Orange



2x 4073 Trans-Yellow

UNH CCOM/JHC is responsible for the contents of this booklet.

Model(s) and booklet designed by Will Fessenden, 2023. Edited by Colleen Mitchell.



Visit our website: https://ccom.unh.edu

Check out the rest of our models here: <a href="https://ccom.unh.edu/lego-model-instructions">https://ccom.unh.edu/lego-model-instructions</a>
And visit the NOAA Ship Okeanos Explorer's website: <a href="https://oceanexplorer.noaa.gov/okeanos/">https://oceanexplorer.noaa.gov/okeanos/</a>