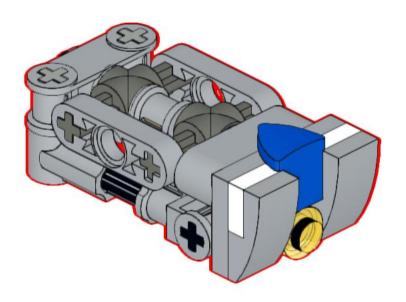

## **2**x

# 2x

3x 4287 White

1x 4081b Red

1x 35463 Dark Orange

1x 6587 Dark Tan

1x 3024 Tan

2x 3024 Blue

1x 35463 Blue

1x 54200 Trans-Clear

1x 54200 Trans-Orange

2x 4073 Trans-Yellow

UNH CCOM/JHC is responsible for the contents of this booklet.

Model(s) and booklet designed by Will Fessenden, 2023. Edited by Colleen Mitchell.