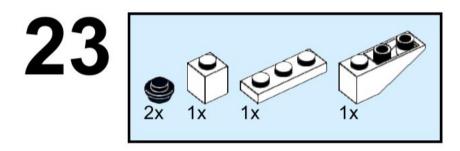

## **2**x

# 2x

3x 4287 White

1x 4081b Red

1x 35463 Dark Orange

1x 6587 Dark Tan

1x 3024 Tan

2x 3024 Blue

1x 35463 Blue