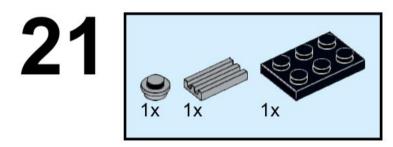

## **2**x





















# 2x



























































































3x 4287 White



1x 4081b Red



1x 35463 Dark Orange



1x 6587 Dark Tan



1x 3024 Tan



2x 3024 Blue



1x 35463 Blue



1x 54200 Trans-Clear



1x 54200 Trans-Orange



2x 4073 Trans-Yellow

UNH CCOM/JHC is responsible for the contents of this booklet.

Model(s) and booklet designed by Will Fessenden, 2023. Edited by Colleen Mitchell.



Visit our website: https://ccom.unh.edu

Check out the rest of our models here: <a href="https://ccom.unh.edu/lego-model-instructions">https://ccom.unh.edu/lego-model-instructions</a>
And visit the NOAA Ship Okeanos Explorer's website: <a href="https://oceanexplorer.noaa.gov/okeanos/">https://oceanexplorer.noaa.gov/okeanos/</a>