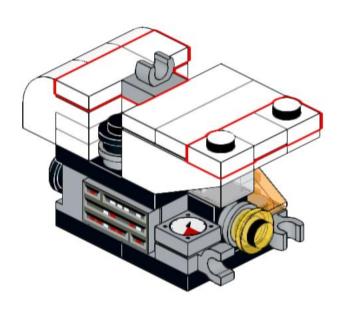

## **2**x





















# 2x



























































































3x 4287 White



1x 4081b Red



1x 35463 Dark Orange



1x 6587 Dark Tan



1x 3024 Tan



2x 3024 Blue



1x 35463 Blue



1x 54200 Trans-Clear



1x 54200 Trans-Orange



2x 4073 Trans-Yellow

UNH CCOM/JHC is responsible for the contents of this booklet.

Model(s) and booklet designed by Will Fessenden, 2023. Edited by Colleen Mitchell.



Visit our website: https://ccom.unh.edu

Check out the rest of our models here: <a href="https://ccom.unh.edu/lego-model-instructions">https://ccom.unh.edu/lego-model-instructions</a>
And visit the NOAA Ship Okeanos Explorer's website: <a href="https://oceanexplorer.noaa.gov/okeanos/">https://oceanexplorer.noaa.gov/okeanos/</a>