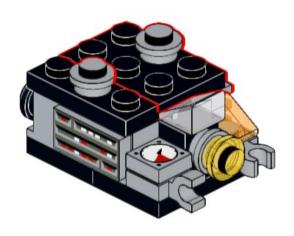

## **2**x





















# 2x



























































































3x 4287 White



1x 4081b Red



1x 35463 Dark Orange



1x 6587 Dark Tan



1x 3024 Tan



2x 3024 Blue



1x 35463 Blue



1x 54200 Trans-Clear



1x 54200 Trans-Orange



2x 4073 Trans-Yellow

UNH CCOM/JHC is responsible for the contents of this booklet.

Model(s) and booklet designed by Will Fessenden, 2023. Edited by Colleen Mitchell.



Visit our website: https://ccom.unh.edu

Check out the rest of our models here: <a href="https://ccom.unh.edu/lego-model-instructions">https://ccom.unh.edu/lego-model-instructions</a>
And visit the NOAA Ship Okeanos Explorer's website: <a href="https://oceanexplorer.noaa.gov/okeanos/">https://oceanexplorer.noaa.gov/okeanos/</a>