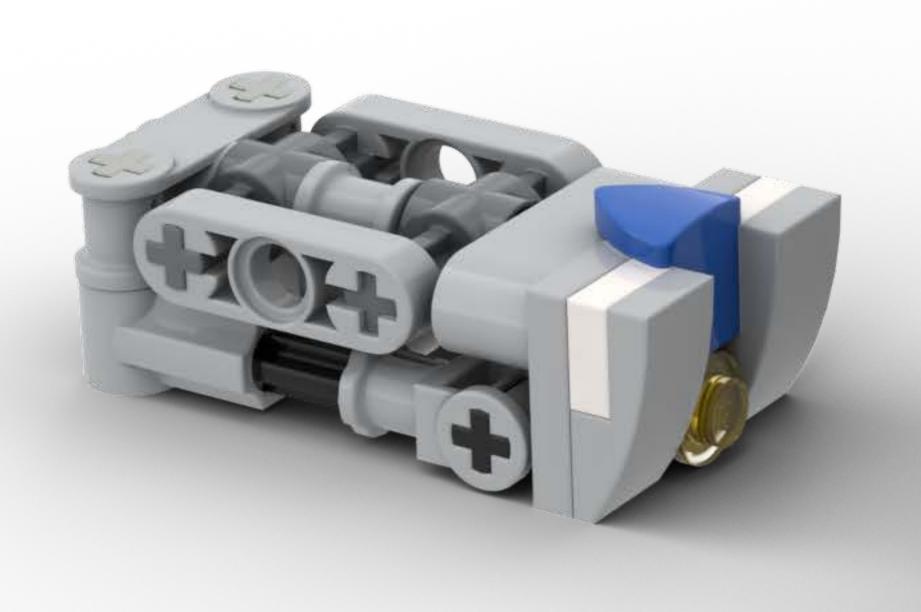

## **2**x





















# 2x



























































































3x 4287 White



1x 4081b Red



1x 35463 Dark Orange



1x 6587 Dark Tan



1x 3024 Tan



2x 3024 Blue



1x 35463 Blue



1x 54200 Trans-Clear



1x 54200 Trans-Orange



2x 4073 Trans-Yellow

UNH CCOM/JHC is responsible for the contents of this booklet.

Model(s) and booklet designed by Will Fessenden, 2023. Edited by Colleen Mitchell.



Visit our website: https://ccom.unh.edu

Check out the rest of our models here: <a href="https://ccom.unh.edu/lego-model-instructions">https://ccom.unh.edu/lego-model-instructions</a>
And visit the NOAA Ship Okeanos Explorer's website: <a href="https://oceanexplorer.noaa.gov/okeanos/">https://oceanexplorer.noaa.gov/okeanos/</a>