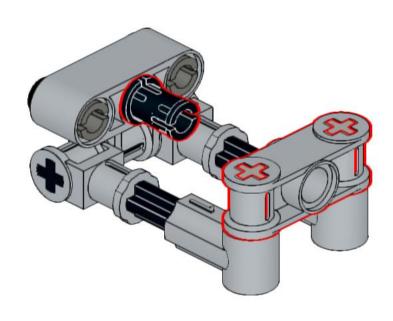

## **2**x





















# 2x



























































































3x 4287 White



1x 4081b Red



1x 35463 Dark Orange



1x 6587 Dark Tan



1x 3024 Tan



2x 3024 Blue



1x 35463 Blue



1x 54200 Trans-Clear



1x 54200 Trans-Orange



2x 4073 Trans-Yellow

UNH CCOM/JHC is responsible for the contents of this booklet.

Model(s) and booklet designed by Will Fessenden, 2023. Edited by Colleen Mitchell.



Visit our website: https://ccom.unh.edu

Check out the rest of our models here: <a href="https://ccom.unh.edu/lego-model-instructions">https://ccom.unh.edu/lego-model-instructions</a>
And visit the NOAA Ship Okeanos Explorer's website: <a href="https://oceanexplorer.noaa.gov/okeanos/">https://oceanexplorer.noaa.gov/okeanos/</a>