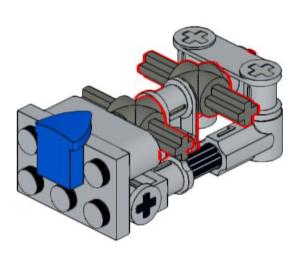

## **2**x





















# 2x



























































































3x 4287 White



1x 4081b Red



1x 35463 Dark Orange



1x 6587 Dark Tan



1x 3024 Tan



2x 3024 Blue



1x 35463 Blue



1x 54200 Trans-Clear



1x 54200 Trans-Orange



2x 4073 Trans-Yellow

UNH CCOM/JHC is responsible for the contents of this booklet.

Model(s) and booklet designed by Will Fessenden, 2023. Edited by Colleen Mitchell.



Visit our website: https://ccom.unh.edu

Check out the rest of our models here: <a href="https://ccom.unh.edu/lego-model-instructions">https://ccom.unh.edu/lego-model-instructions</a>
And visit the NOAA Ship Okeanos Explorer's website: <a href="https://oceanexplorer.noaa.gov/okeanos/">https://oceanexplorer.noaa.gov/okeanos/</a>