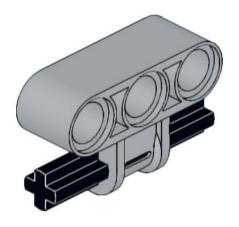

## **2**x





















# 2x



























































































3x 4287 White



1x 4081b Red



1x 35463 Dark Orange



1x 6587 Dark Tan



1x 3024 Tan



2x 3024 Blue



1x 35463 Blue



1x 54200 Trans-Clear



1x 54200 Trans-Orange



2x 4073 Trans-Yellow

UNH CCOM/JHC is responsible for the contents of this booklet.

Model(s) and booklet designed by Will Fessenden, 2023. Edited by Colleen Mitchell.



Visit our website: https://ccom.unh.edu

Check out the rest of our models here: <a href="https://ccom.unh.edu/lego-model-instructions">https://ccom.unh.edu/lego-model-instructions</a>
And visit the NOAA Ship Okeanos Explorer's website: <a href="https://oceanexplorer.noaa.gov/okeanos/">https://oceanexplorer.noaa.gov/okeanos/</a>