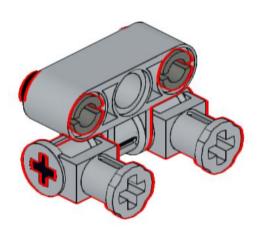

## **2**x





















# 2x



























































































3x 4287 White



1x 4081b Red



1x 35463 Dark Orange



1x 6587 Dark Tan



1x 3024 Tan



2x 3024 Blue



1x 35463 Blue



1x 54200 Trans-Clear



1x 54200 Trans-Orange



2x 4073 Trans-Yellow

UNH CCOM/JHC is responsible for the contents of this booklet.

Model(s) and booklet designed by Will Fessenden, 2023. Edited by Colleen Mitchell.



Visit our website: https://ccom.unh.edu

Check out the rest of our models here: <a href="https://ccom.unh.edu/lego-model-instructions">https://ccom.unh.edu/lego-model-instructions</a>
And visit the NOAA Ship Okeanos Explorer's website: <a href="https://oceanexplorer.noaa.gov/okeanos/">https://oceanexplorer.noaa.gov/okeanos/</a>