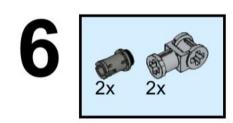

## **2**x





















# 2x



























































































3x 4287 White



1x 4081b Red



1x 35463 Dark Orange



1x 6587 Dark Tan



1x 3024 Tan



2x 3024 Blue



1x 35463 Blue



1x 54200 Trans-Clear



1x 54200 Trans-Orange



2x 4073 Trans-Yellow

UNH CCOM/JHC is responsible for the contents of this booklet.

Model(s) and booklet designed by Will Fessenden, 2023. Edited by Colleen Mitchell.



Visit our website: https://ccom.unh.edu

Check out the rest of our models here: <a href="https://ccom.unh.edu/lego-model-instructions">https://ccom.unh.edu/lego-model-instructions</a>
And visit the NOAA Ship Okeanos Explorer's website: <a href="https://oceanexplorer.noaa.gov/okeanos/">https://oceanexplorer.noaa.gov/okeanos/</a>