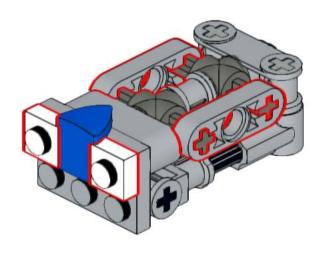

## **2**x





















# 2x



























































































3x 4287 White



1x 4081b Red



1x 35463 Dark Orange



1x 6587 Dark Tan



1x 3024 Tan



2x 3024 Blue



1x 35463 Blue



1x 54200 Trans-Clear



1x 54200 Trans-Orange



2x 4073 Trans-Yellow

UNH CCOM/JHC is responsible for the contents of this booklet.

Model(s) and booklet designed by Will Fessenden, 2023. Edited by Colleen Mitchell.



Visit our website: https://ccom.unh.edu

Check out the rest of our models here: <a href="https://ccom.unh.edu/lego-model-instructions">https://ccom.unh.edu/lego-model-instructions</a>
And visit the NOAA Ship Okeanos Explorer's website: <a href="https://oceanexplorer.noaa.gov/okeanos/">https://oceanexplorer.noaa.gov/okeanos/</a>