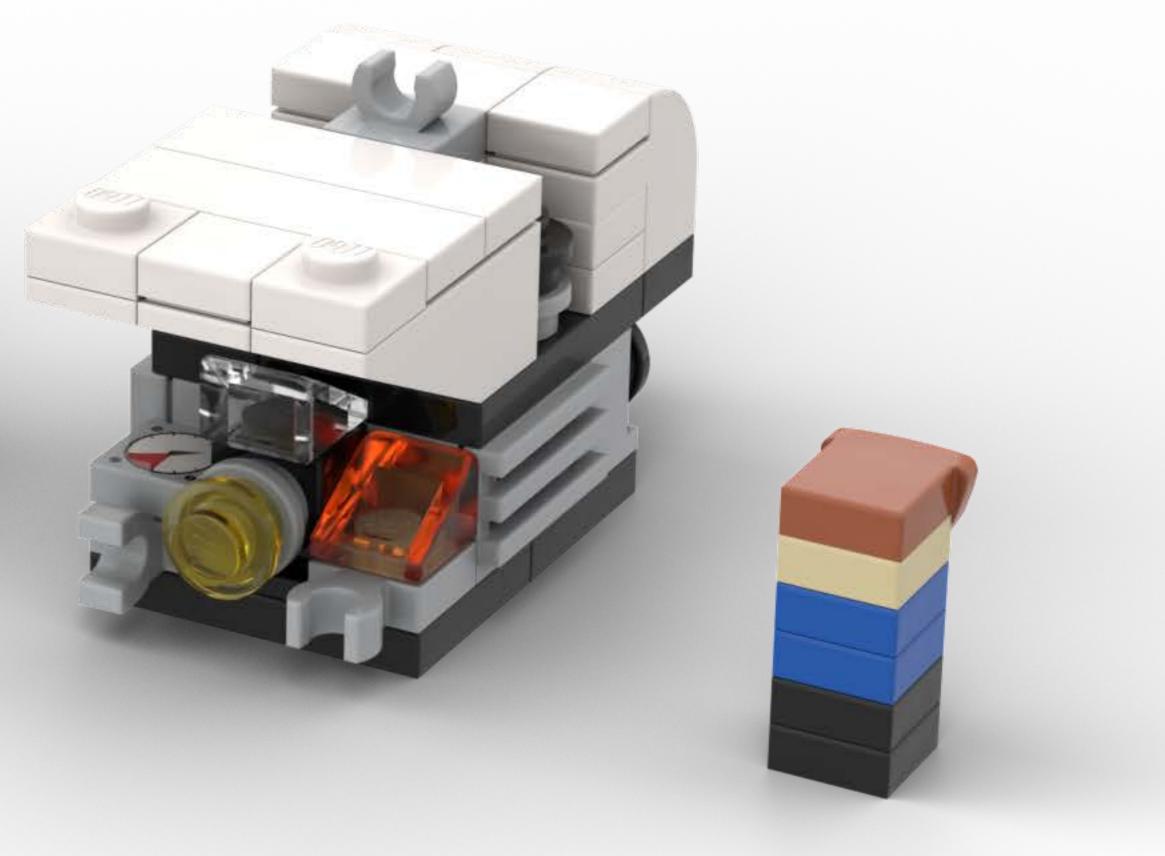

# 2x

3x 4287 White

1x 4081b Red

1x 35463 Dark Orange

1x 6587 Dark Tan

1x 3024 Tan

2x 3024 Blue

1x 35463 Blue

1x 54200 Trans-Clear

1x 54200 Trans-Orange

2x 4073 Trans-Yellow

UNH CCOM/JHC is responsible for the contents of this booklet.

Model(s) and booklet designed by Will Fessenden, 2023. Edited by Colleen Mitchell.