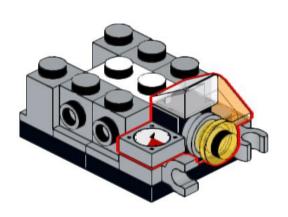

## **2**x





















# 2x



























































































3x 4287 White



1x 4081b Red



1x 35463 Dark Orange



1x 6587 Dark Tan



1x 3024 Tan



2x 3024 Blue



1x 35463 Blue



1x 54200 Trans-Clear



1x 54200 Trans-Orange



2x 4073 Trans-Yellow

UNH CCOM/JHC is responsible for the contents of this booklet.

Model(s) and booklet designed by Will Fessenden, 2023. Edited by Colleen Mitchell.



Visit our website: https://ccom.unh.edu

Check out the rest of our models here: <a href="https://ccom.unh.edu/lego-model-instructions">https://ccom.unh.edu/lego-model-instructions</a>
And visit the NOAA Ship Okeanos Explorer's website: <a href="https://oceanexplorer.noaa.gov/okeanos/">https://oceanexplorer.noaa.gov/okeanos/</a>