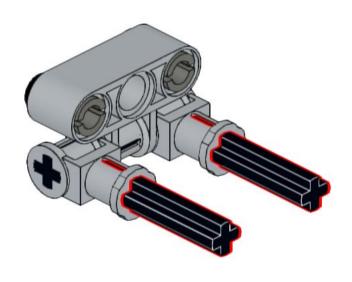

## **2**x





















# 2x



























































































3x 4287 White



1x 4081b Red



1x 35463 Dark Orange



1x 6587 Dark Tan



1x 3024 Tan



2x 3024 Blue



1x 35463 Blue



1x 54200 Trans-Clear



1x 54200 Trans-Orange



2x 4073 Trans-Yellow

UNH CCOM/JHC is responsible for the contents of this booklet.

Model(s) and booklet designed by Will Fessenden, 2023. Edited by Colleen Mitchell.



Visit our website: https://ccom.unh.edu

Check out the rest of our models here: <a href="https://ccom.unh.edu/lego-model-instructions">https://ccom.unh.edu/lego-model-instructions</a>
And visit the NOAA Ship Okeanos Explorer's website: <a href="https://oceanexplorer.noaa.gov/okeanos/">https://oceanexplorer.noaa.gov/okeanos/</a>