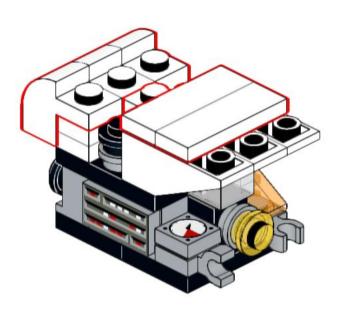

## **2**x





















# 2x



























































































3x 4287 White



1x 4081b Red



1x 35463 Dark Orange



1x 6587 Dark Tan



1x 3024 Tan



2x 3024 Blue



1x 35463 Blue



1x 54200 Trans-Clear



1x 54200 Trans-Orange



2x 4073 Trans-Yellow

UNH CCOM/JHC is responsible for the contents of this booklet.

Model(s) and booklet designed by Will Fessenden, 2023. Edited by Colleen Mitchell.



Visit our website: https://ccom.unh.edu

Check out the rest of our models here: <a href="https://ccom.unh.edu/lego-model-instructions">https://ccom.unh.edu/lego-model-instructions</a>
And visit the NOAA Ship Okeanos Explorer's website: <a href="https://oceanexplorer.noaa.gov/okeanos/">https://oceanexplorer.noaa.gov/okeanos/</a>